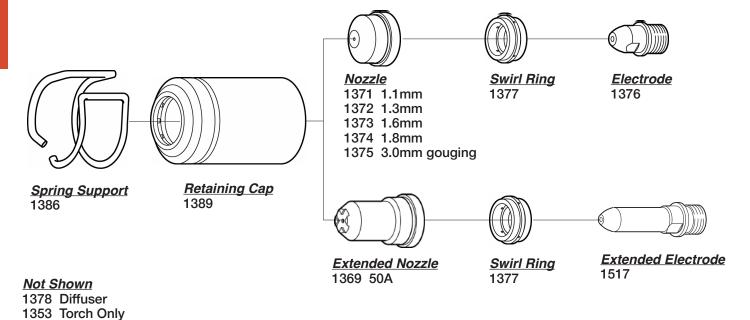

| T-11338    | T-11341   | T-11327    |  |  |
| 80         | T-11408    | T-11336 | T-11328  | T-11331 | T-11338    | T-11341   | T-11327    |  |  |
| 130        | T-11408    | T-11336 | T-11328  | T-11332 | T-11339    | T-11342   | T-11327    |  |  |
| 260        | T-11408    | T-11337 | T-11328  | T-11333 | T-11340    | T-11343   | T-11327    |  |  |



Consumable Removal Tool T-11351



### 18 BINZEL® STYLE

### COMPATIBLE WITH BINZEL® 30 & 31<sup>†</sup>

### **OLD STYLE**



Not Shown 744.0011 Retaining Cap (old)



### BINZEL® STYLE 19

### COMPATIBLE WITH BINZEL® 80 & 120<sup>†</sup>





### **20** CEBORA® STYLE

### COMPATIBLE WITH CEBORA® 20-35†





### CEBORA® STYLE 21

### **COMPATIBLE WITH CEBORA® 20-50†**





### 22 **CEBORA® STYLE**

### **COMPATIBLE WITH CEBORA® 150†**



### 1576 Torch with Leads

### COMPATIBLE WITH CEBORA® A-70<sup>†</sup>





### CENTRICUT® STYLE 23

### COMPATIBLE WITH CENTRICUT® SE200†





### 24 CENTURY® STYLE

### **COMPATIBLE WITH CENTURY® 20-20†**



Not Shown 512-087-100 O-Ring

### **COMPATIBLE WITH CENTURY® 20-40†**



Not Shown 512-087-100 O-Ring

### **COMPATIBLE WITH CENTURY® 20-50†**





### DAIHEN® STYLE 25

### **COMPATIBLE WITH DAIHEN® 30†**



# Shield Cup H669G04 Nozzle/Tip H669G05 Electrode H669G11

### COMPATIBLE WITH DAIHEN® 80<sup>†</sup>





### 26 DAIHEN® STYLE

### **COMPATIBLE WITH DAIHEN® CT120†**



### **COMPATIBLE WITH DAIHEN® GCPT1201**†





### DAYTONA MIG® STYLE 27

### COMPATIBLE WITH DAYTONA MIG® 20/35 20/50†





## Clean Cut. Next-Generation Plasma Consumables From American Torch Tip



# BURN