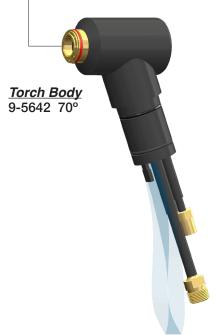

rench

\*8-6577 Torch Body

8-8564 Torch



### COMPATIBLE WITH THERMAL DYNAMICS® PCH-20 DYNAPAK® 110<sup>†</sup>



**Not Shown** 8-3220 Torch Head, 70°

#### COMPATIBLE WITH THERMAL DYNAMICS® PCH-30 PAK® 3†



Not Sho

9-5504 Continuity Pin

9-5505 Spring

\*9-5509 Torch Body 180°



### COMPATIBLE WITH THERMAL DYNAMICS® PCH/M-35†



#### Not Shown

\*9-5807 Torch Body 70°

\*9-5809 Torch Body 180°



#### COMPATIBLE WITH THERMAL DYNAMICS® PCH/M-40†



Not Shown 9-6004 Crown Cup \*9-8055 Torch Head 70° \*9-8053 Torch Head 180°

#### COMPATIBLE WITH THERMAL DYNAMICS® PCH-50 PAK® 5<sup>†</sup>



Not Shown 8-5512 Wrench \*8-5501 Torch Body 70°



### COMPATIBLE WITH THERMAL DYNAMICS® PCH-51 3XR™, 4XI™, 5XR™†





### COMPATIBLE WITH THERMAL DYNAMICS® PCH-52, PCH-53 PAK5XR™, DG & 10XR™†





#### **Not Shown**

2-2936 Torch Assy. 70° w/25' Lead 2-2938 Torch Body w/25' Leads 8-5525 O-Ring 8-5128 Shield Cup, Gouging

8-5130 Heat Shield 9-5643 Torch Body 180°

9-5644 Handle

9-6170 Torch 70° PCH-53

9-6180 Torch 180° PCM-53



### COMPATIBLE WITH THERMAL DYNAMICS® PCH/M-60<sup>†</sup>



#### Not Shown

\*8-7525 Hi. Vis Shield \*9-8073 Torch Head 180° \*9-8075 Torch Head 70°



#### Not Shown

\*9-5810 Torch Head, 70°

\*9-5812 Torch Head, 180°

\*9-6018 Shield Cup



### COMPATIBLE WITH THERMAL DYNAMICS® PCH/M-75/100XL<sup>†</sup>





Not Shown 2-0001 Torch 70° W/25' Lead \*8-7511 Torch Body 90° \*8-7512 Torch Body 180° \*8-7525 Hi. Vis Shield



### COMPATIBLE WITH THERMAL DYNAMICS® PCH/M-80<sup>†</sup>



Not Shown

2-0080 Torch 70° W/25' Lead

\*8-7525 Hi. Vis. Shield

\*9