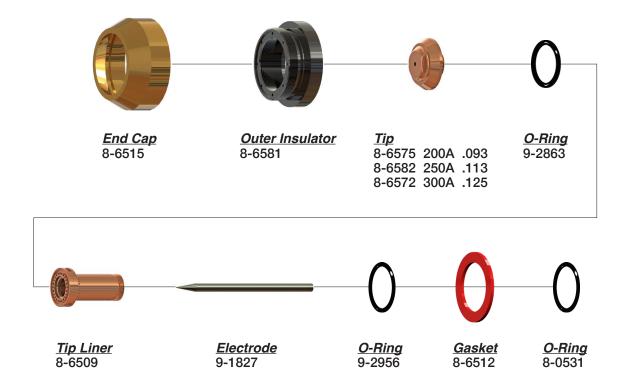

3 N <sub>2</sub><br>9-5755 150A .120 N <sub>2</sub> Gougi |

### Not Shown

8-0557 O-Ring (Sml. Shield Cup) 8-5507 O-Ring (Lrg. Shield Cup) 9-5743 Torch Body 70° 9-5745 Torch Body 180°



#### COMPATIBLE WITH THERMAL DYNAMICS® PCH/M-200†



\*8-6059 \*8-6078 Underwater

<u>End Cap</u>
\*8-6056 Push-on
\*8-6057 Heavy Duty
\*8-6077 Underwater

\*8-6006 H<sub>2</sub>O Shield \*8-0607 Gas Shield

\*8-0610 Piercing \*8-6029 H<sub>25</sub> *Coolant Baffle* \*9-2451

Outer Insulator \*8-6060



Retainer Tip 9-2210

\*8-6058

<u>Tip</u> 8-6041 150A .081 8-6042 250A .109 8-6043 350A .125

8-6044 500A .140 8-6045 750A .175 8-6046 1000A .201

<u>Electrode</u> 9-1662 9-1642 9-1641 50A

Electrode Seat Coolant Tube
9-1642 9-1640



\*8-6054



#### COMPATIBLE WITH THERMAL DYNAMICS® PWM-300<sup>†</sup>



Not Shown 8-0534 O-Ring \*8-6517 Tip/Liner Wrench



### COMPATIBLE WITH THERMAL DYNAMICS® SURELOK® SL60/SL100<sup>†</sup>





<u>Drag</u> <u>Shield Cap</u> 9-8244 40A

9-8235 50-60A 9-8236 70-100A 9-8258 120A



Gouging Shield Cap 9-8241



Mechanized Shield Cap 9-8245 40A 9-8238 50-60A 9-8239 70-100A 9-8256 120A



MaximumLife Shield Cup 9-8237



**Shield Cup** 9-8218







**Drag Tip**9-8205ATTC 20A
9-8206ATTC 30A
9-8207ATTC 40A

9-8207ATTC 40A 9-8252 60A 9-8213 9-8277‡ (Heavy Duty)

Start Catridge

**Electrode** 9-8215

### **Gouging Tip**

| 9-8225 | (Type A) |
|--------|----------|
| 9-8226 | (Type B) |
| 9-8227 | (Type C) |
| 9-8228 | (Type D) |
| 9-8254 | (Type E) |

#### Standoff Tip

| 9-8208ATTC | 40A     |
|------------|---------|
| 9-8209ATTC | 50A     |
| 9-8210ATTC | 60