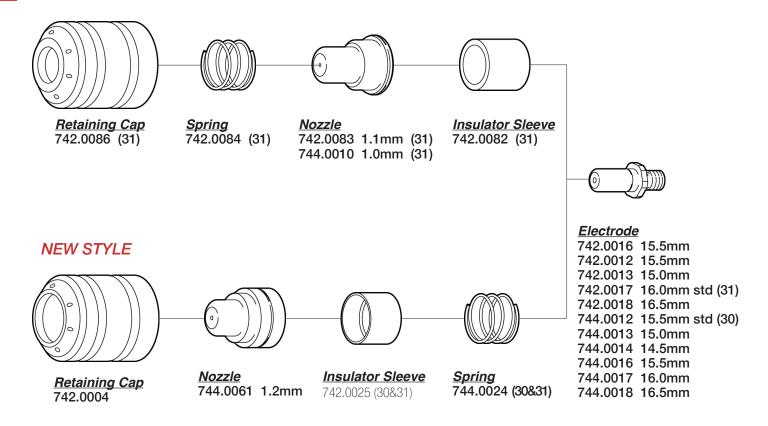

### 18 BINZEL® STYLE

### COMPATIBLE WITH BINZEL® 30 & 31<sup>†</sup>

### **OLD STYLE**

Not Shown 744.0011 Retaining Cap (old)

### BINZEL® STYLE 19

### COMPATIBLE WITH BINZEL® 80 & 120<sup>†</sup>