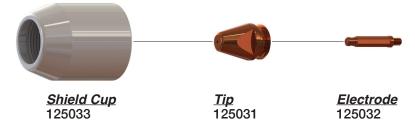

#### **Not Shown**

- \*21610 Torch Body \*21620 Torch 75° W/25' Lead, Arc Plug
- \*21621 Torch 75° W/50' Lead, Arc Plug
- \*21661 Torch 75° W/25' Lead, W/Ring Terminal
- \*21662 Torch 75° W/50' Lead, W/Ring Terminal
- \*0558003032 Electrode Seat

#### COMPATIBLE WITH ESAB/L-TEC® PT-24<sup>†</sup>

Nozzle Retainer 22007

**Nozzle** 21540 15A (A) 21541 30A (B) 21542 50A (C) 21543 70A (D) 21923 100A (E)

Swirl Ring \*21852 15A, (2 hole) \*21536 30A, (3 hole) 21692 50/100A, (4 hole) 0558004454-AG

**Electrode** 21539ATTC 15/100A 21539-AG

Water Baffle 21725

Not Shown \*21758 Torch Body