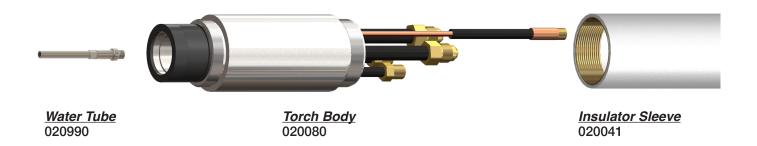

# COMPATIBLE WITH HYPERTHERM® HT-4001® (PAC620)†

Water Tube 020990 170,400,600 Torch Body 020328

**Swirl Ring N**<sub>2</sub> 020039 .120-.187 020040 .220

020048 .250 020042 .120-.187 (ccw) 020079 .220 (ccw)

Electrode N, 020038

Insulator Sleeve 020041

#### COMPATIBLE WITH HYPERTHERM® PAC 600<sup>†</sup>

Torch Body 020328

Insulator Sleeve 020041