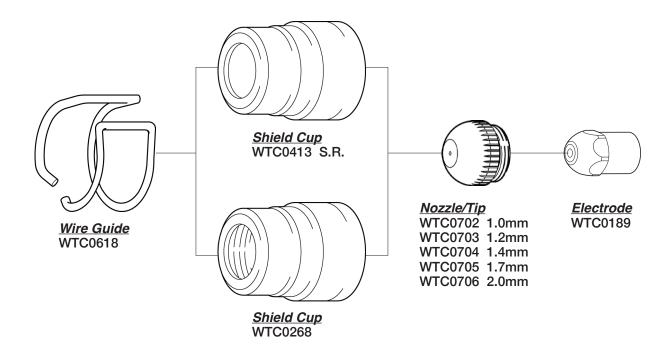

### AJAN® STYLE 17

### COMPATIBLE WITH HP260A MILD STEEL<sup>†</sup>

| Amps       | Shield Cap | Shield  | Gas Ring | Nozzle  | Swirl Ring | Electrode | Water Tube |  |  |
|------------|------------|---------|----------|---------|------------|-----------|------------|--|--|
| Mild Steel |            |         |          |         |            |           |            |  |  |
| 30         | T-11408    | T-11334 | T-11328  | T-11329 | T-11338    | T-11341   | T-11327    |  |  |
| 40         | T-11408    | T-11335 | T-11328  | T-11330 | T-11338    | T-11341   | T-11327    |  |  |
| 80         | T-11408    | T-11336 | T-11328  | T-11331 | T-11338    | T-11341   | T-11327    |  |  |
| 130        | T-11408    | T-11336 | T-11328  | T-11332 | T-11339    | T-11342   | T-11327    |  |  |
| 260        | T-11408    | T-11337 | T-11328  | T-11333 | T-11340    | T-11343   | T-11327    |  |  |

Consumable Removal Tool T-11351