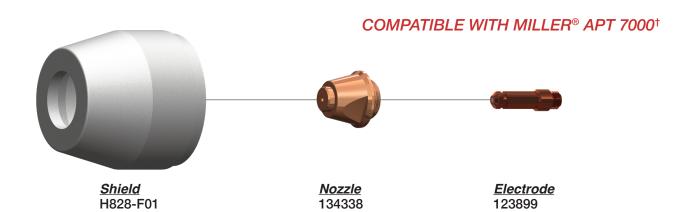

#### COMPATIBLE WITH ESAB/L-TEC® PT-32EH (PCM 875)†

NOTE\* Valve Pin is a crucial member of the system.