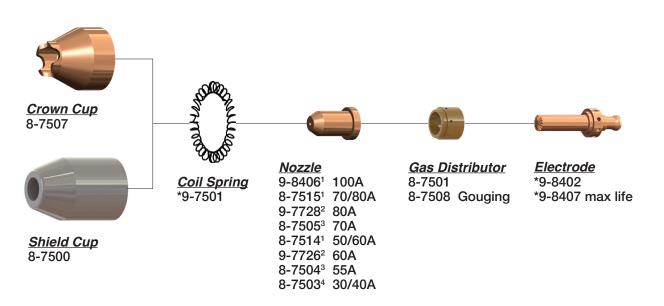

# COMPATIBLE WITH HYPERTHERM® HPR260XD®/HPR400XD® (30 AMP TO 400 AMP)†

260 amp Mild Steel consumables illustrated above

|             |               |            |                  | Mild Steel |               |                                    |            |
|-------------|---------------|------------|------------------|------------|---------------|------------------------------------|------------|
| Amperage    | Shield<br>Cap | Shield     | Retaining<br>Cap | Nozzle     | Swirl<br>Ring | Electrode                          | Water Tube |
| 30 A        | 220747        | 220194ATTC | 220754           | 220193ATTC | 220180        | 220192ATTC                         | 220340ATTC |
| 50 A        | 220747        | 220555ATTC | 220754           | 220554ATTC | 220553        | 220552ATTC                         | 220340ATTC |
| 80 A        | 220747        | 220189ATTC | 220756           | 220188ATTC | 220179        | 420566 CleanCut™<br>220187ATTC     | 220340ATTC |
| 130 A       | 220747        | 220183ATTC | 220756           | 220182ATTC | 220179        | 220181ATTC<br>220665ATTC CleanCut™ | 220340ATTC |
| 200 A       | *220637       | *220761    | *220757          | 220354ATTC | 220353        | 220352ATTC<br>220666ATTC CleanCut™ | 220340ATTC |
| 260 A       | *220637       | *220764    | *220760          | 220439ATTC | 220436        | 220435ATTC<br>220668ATTC CleanCut™ | 220340ATTC |
| 400 A       | 90-4000       | 90-4002    | 90-4001          | 220632ATTC | *220631       | 220629ATT<br>420530ATTC CleanCut™  |            |
| 130 A bevel | 90-0637       | 90-0742    | *220740          | 220646ATTC | 220179        | 220649ATT                          | 220700ATTC |
| 200 A bevel | 90-0637       | 90-0658    | *220845          | 220659ATTC | 220353        | 220662ATTC                         | 220700ATTC |
| 260 A bevel | 90-0637       | 90-0741    | *220740          | 220542ATTC | 220436        | 220541ATT                          | 220571ATTC |
| 400 A bevel | 90-4000       | 90-4002    | 90-4001          | 220632ATTC | *220631       | 220629ATT                          | 220571ATTC |