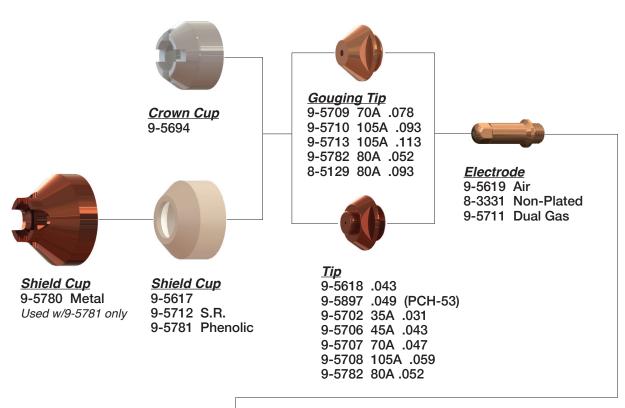

### **20** CEBORA® STYLE

### COMPATIBLE WITH CEBORA® 20-35†

### CEBORA® STYLE 21

### **COMPATIBLE WITH CEBORA® 20-50†**

### 22 **CEBORA® STYLE**

### **COMPATIBLE WITH CEBORA® 150†**