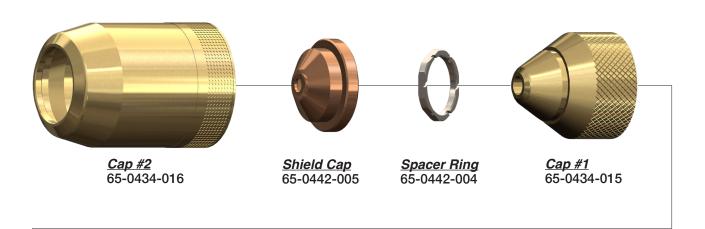

#### COMPATIBLE WITH KOMATSU® 90 QUICKSILVER†

**Nozzle** 65-0438-002 65-0438-003

**Swirler** 65-0434-018ATTC

Ceramic Guide 65-0434-020

**Electrode** 65-0442-001 65-0442-001-AG See note at bottom of page

**Not Shown** 65-0430-020 Torch Body 90A 65-0442-006 Torch Body 120A

Electrode part 65-0434-008 is now obsolete. It is replaced with part 65-0442-001.

#### COMPATIBLE WITH KOMATSU® 120A†

Not Shown 65-0434-021 O-Ring Kit(3 sizes, 5 pc per size) 65-0442-006 Assy- Torch W/ 6' Lead