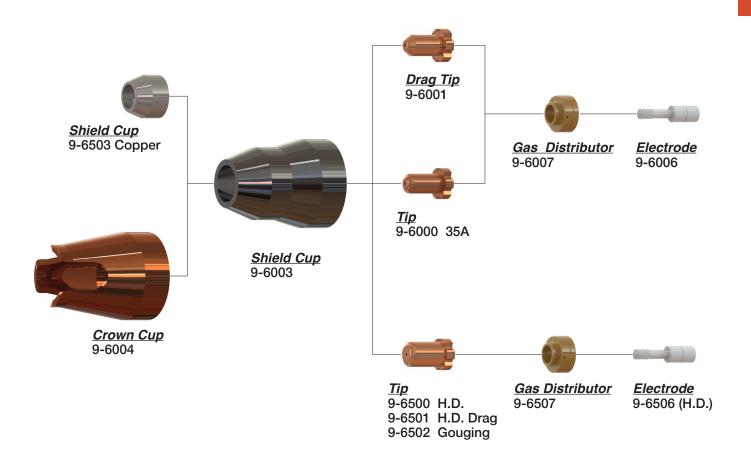

*8-6510 Collet Assembly

\*8-6523 Back Cap

\*8-6533 Sleeve

#### COMPATIBLE WITH THERMAL DYNAMICS® PWM-6A<sup>†</sup>



### Not Shown

8-0534 O-Ring

\*8-5031 Spring

\*8-6502 Torch Head Assy.

8-6512 Gasket

\*8-6520 Back Cap

\*8-6542 Shield Cup

\*8-6541 Shield Adapter

\*8-6548 Collet Assembly

\*8-6565 Sleeve



### COMPATIBLE WITH THERMAL DYNAMICS® PCH-6B PAK® 44 & 45<sup>†</sup>



#### **Not Shown**

\*8-6517 Liner/Tip Wrench

8-6573 Wrench

8-6574 Wrench

\*8-6577 Torch Body

8-8564 Torch



### COMPATIBLE WITH THERMAL DYNAMICS® PCH-20 DYNAPAK® 110<sup>†</sup>



**Not Shown** 8-3220 Torch Head, 70°

#### COMPATIBLE WITH THERMAL DYNAMICS® PCH-30 PAK® 3†



Not Sho

9-5504 Continuity Pin

9-5505 Spring

\*9-5509 Torch Body 180°



### COMPATIBLE WITH THERMAL DYNAMICS® PCH/M-35†



#### Not Shown

\*9-5807 Torch Body 70°

\*9-5809 Torch Body 180°



#### COMPATIBLE WITH THERMAL DYNAMICS® PCH/M-40†



Not Shown 9-6004 Crown Cup \*9-8055 Torch Head 70° \*9-8053 Torch Head 180°

#### COMPATIBLE WITH THERMAL DYNAMICS® PCH-50 PAK® 5<sup>†</sup>



Not Shown 8-5512 Wrench \*8-5501 Torch Body 70°



### COMPATIBLE WITH THERMAL DYNAMICS® PCH-51 3XR™, 4XI™, 5XR™†





### COMPATIBLE WITH THERMAL DYNAMICS® PCH-52, PCH-53 PAK5XR™, DG & 10XR™†





#### **Not Shown**

2-2936 Torch Assy. 70° w/25' Lead 2-2938 Torch Body w/25' Leads 8-5525 O-Ring 8-5128 Shield Cup, Gouging

8-5130 Heat Shield 9-5643 Torch Body 180°

9-5644 Handle

9-6170 Torch 70° PCH-53

9-6180 Torch 180° PCM-53



### COMPATIBLE WITH THERMAL DYNAMICS® PCH/M-60<sup>†</sup>



#### Not Shown

\*8-7525 Hi. Vis Sh