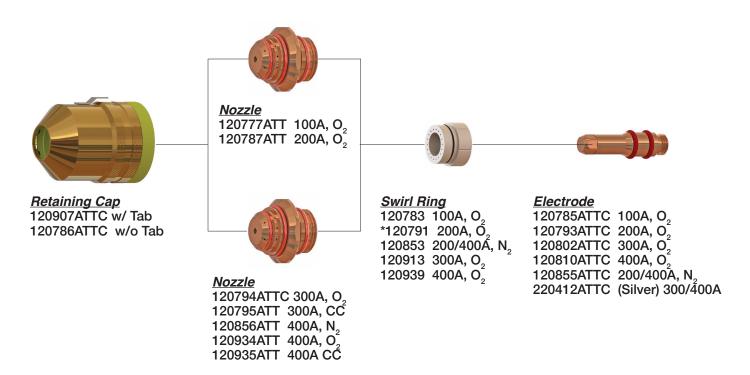

#### **COMPATIBLE WITH HYPERTHERM® HD4070®†**

**Electrode** 

120683ATTC

Retaining Cap 120786ATTC w/o tab 120907ATTC with tab

Nozzle 120685ATTC 70A 120660ATTC 100A 120692ATTC 200A 120713ATTC 704

\*120684 70A \*120655 100A \*120691 200A \*120712 70A

Swirl Ring

120654ATTC 100A 120690ATTC 200A 120711ATTC 70A

Mild Steel

70A

Not Shown

| 120113A110 | 1 UA |  |
|------------|------|--|
| 120720ATTC | 100A |  |
| 120727ATTC | 200A |  |
|            |      |  |

\*120719 100A \*120726 200A

100A 120718ATTC 120725ATTC 200A

Stainless Steel

120748ATTC \*120651 Torch Body

\*120747 70A 70A 120755ATTC 100A \*120754 100A 120762ATTC 300A \*120761 200A

70A 120746ATTC 120753ATTC 100A 120760ATTC 200A