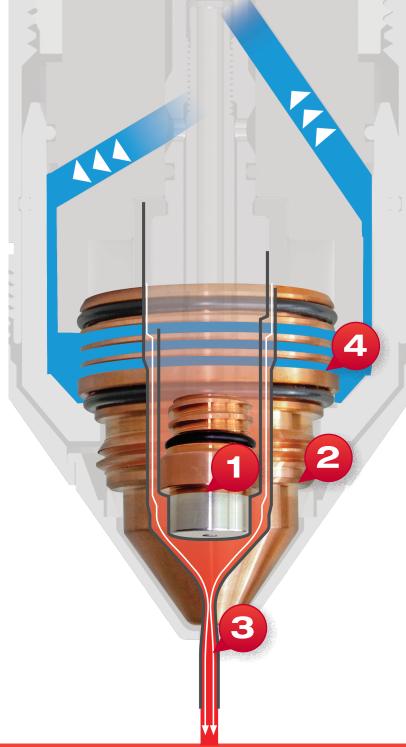

### COMPATIBLE WITH ESAB/L-TEC® PT-19XLS†

Gas Baffle Screw 948142 \*37073 948143 0558001625 (8 hole) 0558002530 (8 hole-Rev)

### Not Shown

34357 Pilot Arc Cable 6" other lenghts available \*37431 Nozzle Retaining Cap Air Curtain

### COMPATIBLE WITH ESAB/L-TEC® PT-36 XR (M3®)†

Shield Retainer 0558009548

**Shield** 0558010766 6.6mm 0558009551 5.1mm 0558009425 micro 2.5mm

**Diffuser** 0004470030 (50A) 0004470031 (100-600A) \*0004470115 (100-600A CCW) 21944 (100-600A) 22496 (100-600A CCW)

Retaining Cap \*0558009550

Nozzle 0558011619ATTC 1.9mm (200A) 0558010722ATTC 2.2mm (260A) 0558011625ATTC 2.5mm (360A) 0558006028ATTC 2.8mm (400/450A)

0558009410ATTC 1.0mm micro (60A)

**Electrode** <u>CleanCut™</u> 0558012000ATTC (O2) 0558009400ATTC micro

Gas Baffle 0558001625 (8 Hole) 300-600A 0558002530 (8 Hole rev.)

0558002533 (4 Hole) 100-280A 0558002534 (4 Hole rev.)

Contact Ring 37071

0558003924ATTC

Torch Body

Torch Receptacle