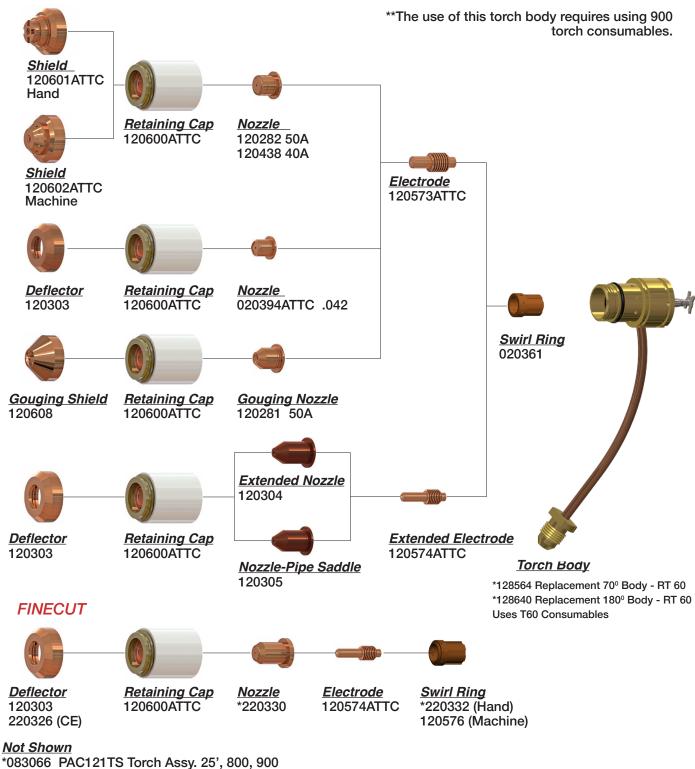

# COMPATIBLE WITH HYPERTHERM® POWERMAX-600® (PAC123T/M)†

Not Shown \*001288 Torch Handle 120570 Hand Torch 123T 120583 Machine Torch 180°

#### COMPATIBLE WITH HYPERTHERM® POWERMAX-800® (PAC121)†

- \*120558 Machine Torch (takes new consumables)
- \*120570 Push Button Torch 900\*\*

#### COMPATIBLE WITH HYPERTHERM® POWERMAX-900® (PAC125T/M)†

\*\* The use of this torch body requires using 900-series torch consumables.

#### **Uses T60 Consumables**

\*128564 Replacement 70° Body - RT 60

\*128640 Replacement 180° Body - RT 80

#### **Not Shown**

\*083066 PAC121TS Torch Assy. 25', 800, 900 \*120558 Machine Torch (takes new consumables)

\*120570 Push ButtonTorch 900\*\*

#### COMPATIBLE WITH HYPERTHERM® POWERMAX-1000® T60/T60M<sup>†</sup>