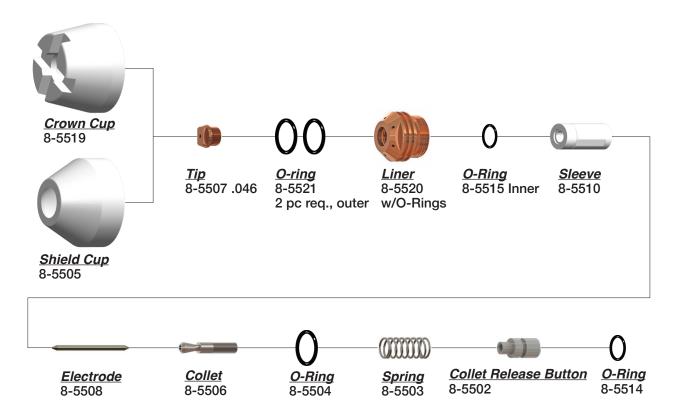

### AJAN® STYLE 17

### COMPATIBLE WITH HP260A MILD STEEL<sup>†</sup>

| Amps       | Shield Cap | Shield  | Gas Ring | Nozzle  | Swirl Ring | Electrode | Water Tube |  |  |
|------------|------------|---------|----------|---------|------------|-----------|------------|--|--|
| Mild Steel |            |         |          |         |            |           |            |  |  |
| 30         | T-11408    | T-11334 | T-11328  | T-11329 | T-11338    | T-11341   | T-11327    |  |  |
| 40         | T-11408    | T-11335 | T-11328  | T-11330 | T-11338    | T-11341   | T-11327    |  |  |
| 80         | T-11408    | T-11336 | T-11328  | T-11331 | T-11338    | T-11341   | T-11327    |  |  |
| 130        | T-11408    | T-11336 | T-11328  | T-11332 | T-11339    | T-11342   | T-11327    |  |  |
| 260        | T-11408    | T-11337 | T-11328  | T-11333 | T-11340    | T-11343   | T-11327    |  |  |

Consumable Removal Tool T-11351