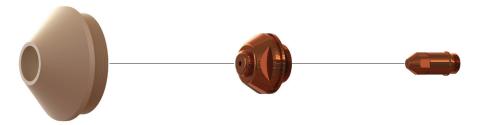

### **HELIOCUT**™

(Compatible on Hypertherm® Powermax45®, Powermax65®, Powermax85®)†