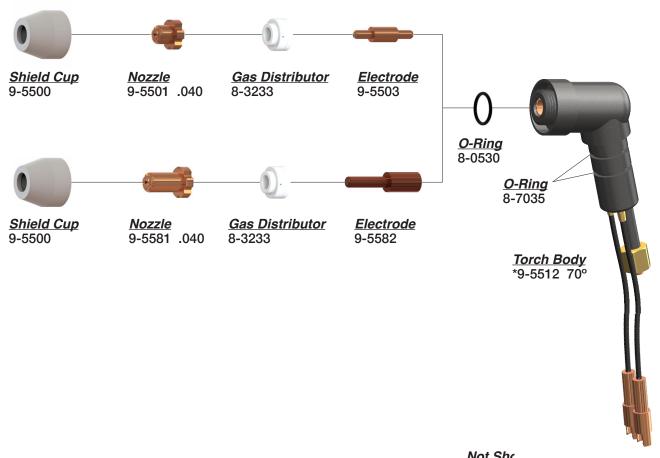

### 260 & 400 PHDX™ SERIES (50 – 400 AMP) TORCH KITS

| Part #  | Amperage | Power Supply | Plasma Gas | Shield Gas | Material   | Notes                    |
|---------|----------|--------------|------------|------------|------------|--------------------------|
| 90-7950 | 400      | 400X         | 02         | Air        | Mild Steel | Straight & Bevel Cutting |
| 90-7951 | 260      | 260X         | 02         | Air        | Mild Steel | Standard Cutting         |
| 90-7952 | 200      | 260X         | 02         | Air        | Mild Steel | Standard Cutting         |
| 90-7953 | 130      | 260X         | 02         | Air        | Mild Steel | Standard Cutting         |
| 90-7954 | 80       | 260X         | 02         | Air        | Mild Steel | Standard Cutting         |
| 90-7905 | 50       | 260X         | 02         | Air        | Mild Steel | Standard Cutting         |
| 90-7907 | 260      | 260X         | 02         | Air        | Mild Steel | Bevel Cutting            |
| 90-7910 | 130      | 260X         | 02         | Air        | Mild Steel | Bevel Cutting            |