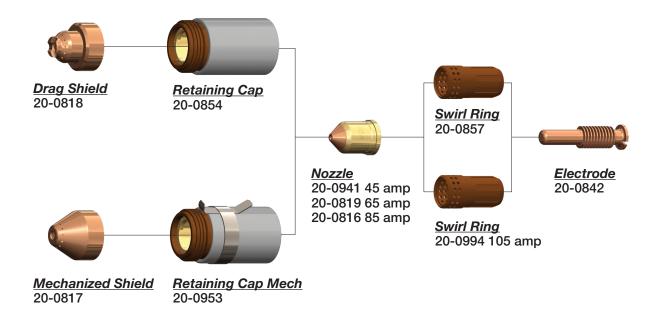

### 260 & 400 PHDX™ SERIES (50 – 400 AMP) TORCH KITS

| Part #  | Amperage | Power Supply | Plasma Gas | Shield Gas | Material   | Notes                    |
|---------|----------|--------------|------------|------------|------------|--------------------------|
| 90-7950 | 400      | 400X         | 02         | Air        | Mild Steel | Straight & Bevel Cutting |
| 90-7951 | 260      | 260X         | 02         | Air        | Mild Steel | Standard Cutting         |
| 90-7952 | 200      | 260X         | 02         | Air        | Mild Steel | Standard Cutting         |
| 90-7953 | 130      | 260X         | 02         | Air        | Mild Steel | Standard Cutting         |
| 90-7954 | 80       | 260X         | 02         | Air        | Mild Steel | Standard Cutting         |
| 90-7905 | 50       | 260X         | 02         | Air        | Mild Steel | Standard Cutting         |
| 90-7907 | 260      | 260X         | 02         | Air        | Mild Steel | Bevel Cutting            |
| 90-7910 | 130      | 260X         | 02         | Air        | Mild Steel | Bevel Cutting            |

### Kit Includes

- 1 Quick Disconnect Torch
- 10 Electrodes
- 10 Nozzles
- 2 Swirl Rings
- Nozzle Retaining Cap
- 2 Shields
- 1 Shield Cap
- Consumable Removal Tool
- 1 Water Tube Removal Tool
- 1 1/4oz. Silicon Lubricant
- O-ring Kit

### PHDX<sup>™</sup> 260 & 400 SERIES

260 amp Mild Steel consumables illustrated above

|             | Mild Steel    |         |                            |         |            |                             |               |  |  |  |  |
|-------------|---------------|---------|----------------------------|---------|------------|-----------------------------|---------------|--|--|--|--|
| Amperage    | Shield<br>Cap | Shield  | Nozzle<br>Retaining<br>Cap | Nozzle  | Swirl Ring | Electrode                   | Water<br>Tube |  |  |  |  |
| 30 A        | 90-0747       | 60-0194 | 90-0754                    | 60-0193 | 90-0180    | 60-0192                     | 90-0340       |  |  |  |  |
| 50 A        | 90-0747       | 90-0555 | 90-0754                    | 90-0554 | 90-0553    | 90-0552                     | 90-0340       |  |  |  |  |
| 80 A        | 90-0747       | 90-0189 | 90-0756                    | 90-0188 | 90-0179    | 90-0187 / 90-0566 CleanCut™ | 90-0340       |  |  |  |  |
| 130 A       | 97-0200       | 97-0255 | 97-1365                    | 97-0252 | 90-0179    | 97-0249 CleanCut™           | 90-0700       |  |  |  |  |
| 200 A       | 97-0200       | 97-0513 | 97-1365                    | 97-0261 | 90-0405    | 97-0258 CleanCut™           | 90-0700       |  |  |  |  |
| 260 A       | 97-0200       | 97-0491 | 97-0365                    | 97-0279 | 90-0436    | 97-0276 CleanCut™           | 90-0571       |  |  |  |  |
| 400 A       | 97-0200       | 97-4002 | 97-0365                    | 90-0632 | *220631    | 90-0530 CleanCut™           | 90-0571       |  |  |  |  |
| 80 A bevel  | 90-0637       | 90-0742 | *220845                    | 90-0806 | 90-0179    | 90-0802                     | 90-0700       |  |  |  |  |
| 130 A bevel | 97-0200       | 97-0255 | 97-1365                    | 97-0252 | 90-0179    | 97-0249 CleanCut™           | 90-0700       |  |  |  |  |
| 200 A bevel | 97-0200       | 97-0513 | 97-1365                    | 97-0261 | 90-0405    | 97-0258 CleanCut™           | 90-0700       |  |  |  |  |
| 260 A bevel | 97-0200       | 97-0491 | 97-0365                    | 97-0279 | 90-0436    | 97-0276 CleanCut™           | 90-0571       |  |  |  |  |
| 400 A bevel | 97-0200       | 97-4002 | 97-0365                    | 90-0632 | *220631    | 90-0530 CleanCut™           | 90-0571       |  |  |  |  |