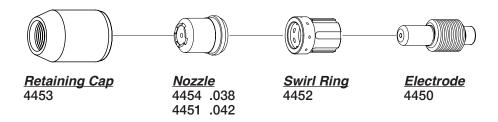

NIC® STYLE / P-TRON® STYLE 119

### PANASONIC® Style

COMPATIBLE WITH PANASONIC® 35A†



### P-TRON® Style

**COMPATIBLE WITH P-TRON® PZ-8**†



### COMPATIBLE WITH P-TRON® PZ-75†





# 120 P-TRON® STYLE / PMW® STYLE / POW-CON® STYLE





9000-930 .030 0.8mm 45°

## SACHERON® STYLE / SAF® STYLE 121

### SACHERON® Style

COMPATIBLE WITH SACHERON®†



9000-943107 .040 1.0mm 9000-943107-1.2 .047 1.2mm



**Not Shown** 0409-2184 O-Ring



### 122 SIP® STYLE / SMITH MERKLE® STYLE

### SIP® Style

**COMPATIBLE WITH SIP®†** 



### SMITH MERKLE® Style



*Tip* 30812-5 1.0mm 30813-5 1.2mm 30814-5 1.4mm 30815-5 1.6mm 30344-5 1.8mm

*Electrode* 30808-5

> Not Shown 30881-1 Wire Guide Assembly



### SOLAR® STYLE 123

### **COMPATIBLE WITH SOLAR® 20-20†**





### **COMPATIBLE WITH SOLAR® 20-50†**





# 124 TAIWAN PLASMA COMPANY® STYLE / TANAKA® STYLE

### TAIWAN PLASMA COMPANY® Style



# TANAKA® Style





### COMPATIBLE WITH THERMAL DYNAMICS® PWH/M-3A†



Not Shown \*8-3030 70° Torch Body 9-1803 Long Black Cap 9-1779 Short Black Cap



### COMPATIBLE WITH THERMAL DYNAMICS® PWH-4A†





#### COMPATIBLE WITH THERMAL DYNAMICS® PCH-4B & 4BT PAK® 10<sup>†</sup>



#### **Not Shown**

8-4157 Liner Wrench \*8-4160 Torch Body 70°

8-4196 Torch Head 180°

8-4198 Collet Wrench

8-4007 Wrench



#### COMPATIBLE WITH THERMAL DYNAMICS® PCH-6A<sup>†</sup>



#### Not Shown

\*8-5031 Spring

\*8-6500 Torch Head Assy. 70°

\*8-6510 Collet Assembly

\*8-6523 Back Cap

\*8-6533 Sleeve

#### COMPATIBLE WITH THERMAL DYNAMICS® PWM-6A<sup>†</sup>



### Not Shown

8-0534 O-Ring

\*8-5031 Spring

\*8-6