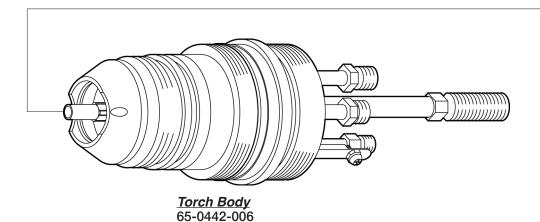

#### COMPATIBLE WITH KOMATSU® 90 QUICKSILVER†

**Nozzle** 65-0438-002 65-0438-003

**Swirler** 65-0434-018ATTC

Ceramic Guide 65-0434-020

**Electrode** 65-0442-001 65-0442-001-AG See note at bottom of page

**Not Shown** 65-0430-020 Torch Body 90A 65-0442-006 Torch Body 120A

#### COMPATIBLE WITH KOMATSU® 120A†

Not Shown 65-0434-021 O-Ring Kit(3 sizes, 5 pc per size) 65-0442-006 Assy- Torch W/ 6' Lead