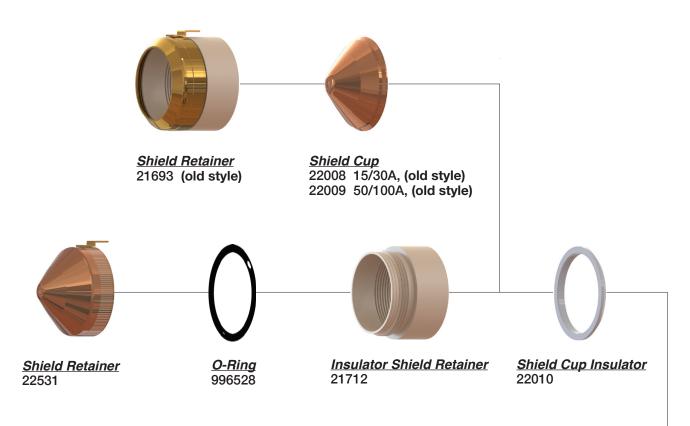

### PHDX<sup>™</sup> 260 & 400 SERIES

260 amp Mild Steel consumables illustrated above

|             | Mild Steel    |         |                            |         |            |                             |               |  |  |  |  |
|-------------|---------------|---------|----------------------------|---------|------------|-----------------------------|---------------|--|--|--|--|
| Amperage    | Shield<br>Cap | Shield  | Nozzle<br>Retaining<br>Cap | Nozzle  | Swirl Ring | Electrode                   | Water<br>Tube |  |  |  |  |
| 30 A        | 90-0747       | 60-0194 | 90-0754                    | 60-0193 | 90-0180    | 60-0192                     | 90-0340       |  |  |  |  |
| 50 A        | 90-0747       | 90-0555 | 90-0754                    | 90-0554 | 90-0553    | 90-0552                     | 90-0340       |  |  |  |  |
| 80 A        | 90-0747       | 90-0189 | 90-0756                    | 90-0188 | 90-0179    | 90-0187 / 90-0566 CleanCut™ | 90-0340       |  |  |  |  |
| 130 A       | 97-0200       | 97-0255 | 97-1365                    | 97-0252 | 90-0179    | 97-0249 CleanCut™           | 90-0700       |  |  |  |  |
| 200 A       | 97-0200       | 97-0513 | 97-1365                    | 97-0261 | 90-0405    | 97-0258 CleanCut™           | 90-0700       |  |  |  |  |
| 260 A       | 97-0200       | 97-0491 | 97-0365                    | 97-0279 | 90-0436    | 97-0276 CleanCut™           | 90-0571       |  |  |  |  |
| 400 A       | 97-0200       | 97-4002 | 97-0365                    | 90-0632 | *220631    | 90-0530 CleanCut™           | 90-0571       |  |  |  |  |
| 80 A bevel  | 90-0637       | 90-0742 | *220845                    | 90-0806 | 90-0179    | 90-0802                     | 90-0700       |  |  |  |  |
| 130 A bevel | 97-0200       | 97-0255 | 97-1365                    | 97-0252 | 90-0179    | 97-0249 CleanCut™           | 90-0700       |  |  |  |  |
| 200 A bevel | 97-0200       | 97-0513 | 97-1365                    | 97-0261 | 90-0405    | 97-0258 CleanCut™           | 90-0700       |  |  |  |  |
| 260 A bevel | 97-0200       | 97-0491 | 97-0365                    | 97-0279 | 90-0436    | 97-0276 CleanCut™           | 90-0571       |  |  |  |  |
| 400 A bevel | 97-0200       | 97-4002 | 97-0365                    | 90-0632 | *220631    | 90-0530 CleanCut™           | 90-0571       |  |  |  |  |

260 amp Aluminum Steel consumables illustrated above

|          | Aluminum   |         |                                |         |            |                                |               |  |  |  |
|----------|------------|---------|--------------------------------|---------|------------|--------------------------------|---------------|--|--|--|
| Amperage | Shield Cap | Shield  | Nozzle<br>Retaining Cap        | Nozzle  | Swirl Ring | Electrode                      | Water<br>Tube |  |  |  |
| 45 A     | 90-0747    | 90-0202 | 90-0756                        | 90-0201 | 90-0180    | 90-0308                        | 90-0340       |  |  |  |
| 130 A    | 90-0747    | 90-0198 | 90-0755 (H35)<br>90-0756 (Air) | 90-0197 | 90-0179    | 90-0307 (H35)<br>90-0181 (Air) | 90-0340       |  |  |  |
| 200 A    | 90-0637    | 90-0762 | *220759                        | 90-0346 | 90-0342    | 90-0307                        | 90-0340       |  |  |  |
| 260 A    | 90-0637    | 90-0763 | *220758                        | 90-0406 | 90-0405    | 90-0307                        | 90-0340       |  |  |  |
| 400 A    | 90-0637    | 90-0707 | *220712                        | 90-0708 | 90-0405    | 90-0709                        | 90-0571       |  |  |  |

### PHDX<sup>™</sup> 260 & 400 SERIES

260 amp Stainless Steel consumables illustrated above

|             | Stainless Steel |         |                               |         |            |           |               |  |  |  |
|-------------|-----------------|---------|-------------------------------|---------|------------|-----------|---------------|--|--|--|
| Amperage    | Shield Cap      | Shield  | Nozzle<br>Retaining Cap       | Nozzle  | Swirl Ring | Electrode | Water<br>Tube |  |  |  |
| 45 A        | 90-0747         | 90-0202 | 90-0755                       | 90-0201 | 90-0180    | 90-0308   | 90-0340       |  |  |  |
| 80 A        | 90-0747         | 90-0338 | 90-0755                       | 90-0337 | 90-0179    | 90-0339   | 90-0340       |  |  |  |
| 130 A       | 90-0747         | 90-0198 | 90-0755 (H35)<br>90-0756 (N2) | 90-0197 | 90-0179    | 90-0307   | 90-0340       |  |  |  |
| 200 A       | 90-0637         | 90-0762 | *220758                       | 90-0343 | 90-0342    | 90-0307   | 90-0340       |  |  |  |
| 260 A       | 90-0637         | 90-0763 | *220758                       | 90-0406 | 90-0405    | 90-0307   | 90-0340       |  |  |  |
| 400 A       | 90-0637         | 90-0707 | *220712                       | 90-0708 | 90-0405    | 90-0709   | 90-0571       |  |  |  |
| 130 A bevel | 90-0637         | 90-0738 | *220739                       | 90-0656 | 90-0179    | 90-0606   | 90-0571       |  |  |  |
| 260 A bevel | 90-0637         | 90-0738 | *220739                       | *220607 | 90-0405    | 90-0606   | 90-0571       |  |  |  |
| 400 A bevel | 90-0637         | 90-0707 | *220712                       | 90-0708 | 90-0405    | 90-0709   | 90-0571       |  |  |  |