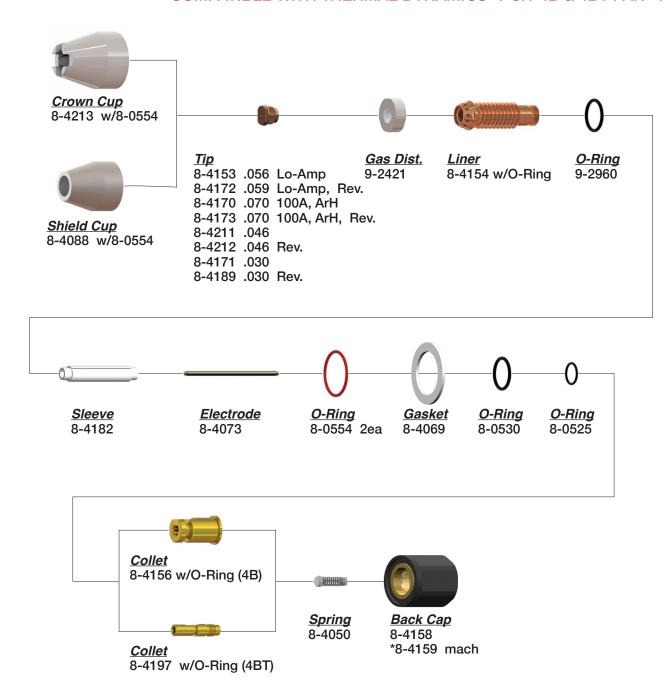

# COMPATIBLE WITH HYPERTHERM® HPR130® & 260®†

| Amperage     | Amnerage Shield Can Shield |            | Nozzle<br>Retaining Cap             | Nozzle     | Swirl<br>Ring      | Electrode                            | Water Tube |
|--------------|----------------------------|------------|-------------------------------------|------------|--------------------|--------------------------------------|------------|
| Mild Steel   |                            |            |                                     |            |                    |                                      |            |
| 30           | 220173ATTC                 | 220194     | 220313ATTC                          | 220193ATTC | 220180<br>(30-45A) | 220192ATT                            | 220340ATTC |
| 80           | 220173ATTC                 | 220189ATTC | 220176ATTC                          | 220188ATTC | 220179             | 220187ATT                            | 220340ATTC |
| 130          | 220173ATTC                 | 220183ATTC | 220176ATTC                          | 220182ATTC | 220179             | 220181ATT                            | 220340ATTC |
| 200          | 220398ATTC                 | 220356ATTC | 220355ATTC                          | 220354ATTC | 220353             | 220352ATT                            | 220340ATTC |
| 260          | 220398ATTC                 | 220440ATT  | 220433ATTC                          | 220439ATTC | 220436             | 220435ATT                            | 220340ATTC |
| Stainless St | eel                        |            |                                     |            |                    |                                      |            |
| 80           | 220173ATTC                 | 220198ATTC | 220304ATTC (H35)                    | 220337ATTC | 220179             | 220339ATT                            | 220340ATTC |
| 130          | 220173ATTC                 | 220198ATTC | 220304ATTC (H35)<br>220176ATTC (N2) | 220197ATTC | 220179             | 220665ATTC<br>CleanCut™<br>220307ATT | 220340ATTC |
| 200          | 220398ATTC                 | 220345ATTC | 220344ATTC                          | 220343ATTC | 220342             | 220666ATTC<br>CleanCut™<br>220307ATT | 220340ATTC |
| 260          | 220398ATTC                 | 220407ATT  | 220344ATTC                          | 220406ATTC | 220405             | 220668ATTC<br>CleanCut™<br>220307ATT | 220340ATTC |

Not Shown 220644ATTC Inner Retainer 100A 220347ATTC Inner Retainer Cap 220202 Shield 45A