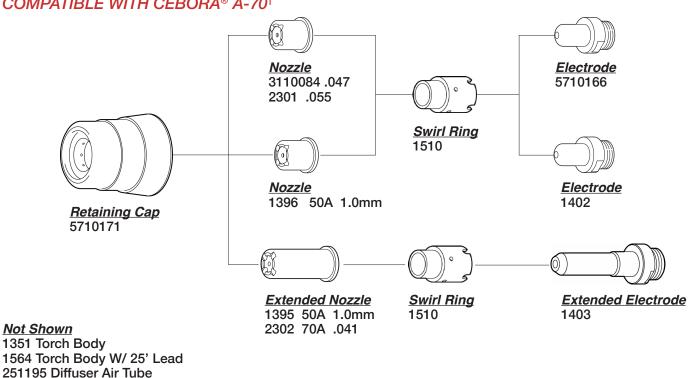

T-11336 | T-11328  | T-11331 | T-11338    | T-11341   | T-11327    |  |  |
| 130        | T-11408    | T-11336 | T-11328  | T-11332 | T-11339    | T-11342   | T-11327    |  |  |
| 260        | T-11408    | T-11337 | T-11328  | T-11333 | T-11340    | T-11343   | T-11327    |  |  |



Consumable Removal Tool T-11351



### 18 BINZEL® STYLE

### COMPATIBLE WITH BINZEL® 30 & 31<sup>†</sup>

### **OLD STYLE**



Not Shown 744.0011 Retaining Cap (old)



### BINZEL® STYLE 19

### COMPATIBLE WITH BINZEL® 80 & 120<sup>†</sup>





### **20** CEBORA® STYLE

### COMPATIBLE WITH CEBORA® 20-35†





### CEBORA® STYLE 21

### **COMPATIBLE WITH CEBORA® 20-50†**





### 22 **CEBORA® STYLE**

### **COMPATIBLE WITH CEBORA® 150†**



### 1576 Torch with Leads

### COMPATIBLE WITH CEBORA® A-70<sup>†</sup>





### CENTRICUT® STYLE 23

### COMPATIBLE WITH CENTRICUT® SE200†





### 24 CENTURY® STYLE

### **COMPATIBLE WITH CENTURY® 20-20†**



Not Shown 512-087-100 O-Ring

### **COMPATIBLE WITH CENTURY® 20-40†**



Not Shown 512-087-100 O-Ring

### **COMPATIBLE WITH CENTURY® 20-50†**





### DAIHEN® STYLE 25

### **COMPATIBLE WITH DAIHEN® 30†**



# Shield Cup H669G04 Nozzle/Tip H669G05 Electrode H669G11

### COMPATIBLE WITH DAIHEN® 80<sup>†</sup>





### 26 DAIHEN® STYLE

### **COMPATIBLE WITH DAIHEN® CT120†**



### **COMPATIBLE WITH DAIHEN® GCPT1201**†





### DAYTONA MIG® STYLE 27

### COMPATIBLE WITH DAYTONA MIG® 20/35 20/50†





## Clean Cut. Next-Generation Plasma Consumables From American Torch Tip



# BURN LONGER. CUT CLEANER. Clean Cut

### **Designed to Work Together**

- Exten