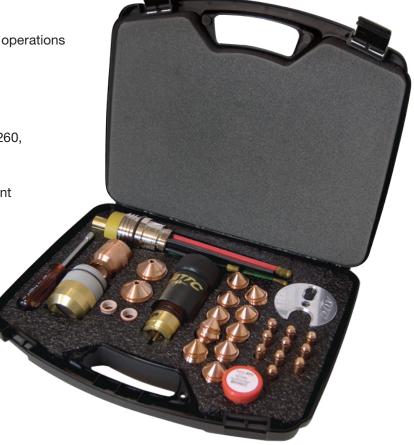

### Kit Includes

- 1 Quick Disconnect Torch
- 10 Electrodes
- 10 Nozzles
- 2 Swirl Rings
- Nozzle Retaining Cap
- 2 Shields
- 1 Shield Cap
- Consumable Removal Tool
- 1 Water Tube Removal Tool
- 1 1/4oz. Silicon Lubricant
- O-ring Kit

### Kit Includes

- 1 Torch Body
- 10 Electrodes
- 10 Nozzles
- 2 Swirl Rings
- 1 Inner Retaining Cap
- 2 Shields
- 1 Outer Retaining Cap
- Consumable Removal Tool
- 1 Water Tube Removal Tool
- 1 1/4oz. Silicon Lubricant
- 1 O-ring Kit

### Kit Includes

- 1 Quick Disconnect Torch
- 1 Torch Receptacle
- 10 Electrodes
- 10 Nozzles
- 2 Swirl Rings
- 1 Inner Retaining Cap
- 2 Shields
- Outer Retaining Cap
- 1 Consumable Removal Tool
- 1 Water Tube Removal Tool
- 1 1/4oz. Silicon Lubricant
- 1 O-ring Kit
- 1 Torch For Life Warranty