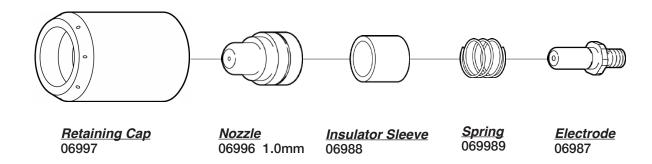

cutting, set initial torch height (before piercing) to approximately twice the Stand-off Distance. 1 scfh = 28.316 liter/hour, 1 psi = .0689 bar = 6.895 Kpa. This information represents our best judgement but American Torch Tip assumes no liability for its use.



## PANASONIC® STYLE / P-TRON® STYLE 119

### PANASONIC® Style

COMPATIBLE WITH PANASONIC® 35A†



### P-TRON® Style

**COMPATIBLE WITH P-TRON® PZ-8**†



### COMPATIBLE WITH P-TRON® PZ-75†





# 120 P-TRON® STYLE / PMW® STYLE / POW-CON® STYLE





9000-930 .030 0.8mm 45°

## SACHERON® STYLE / SAF® STYLE 121

### SACHERON® Style

COMPATIBLE WITH SACHERON®†



9000-943107 .040 1.0mm 9000-943107-1.2 .047 1.2mm



**Not Shown** 0409-2184 O-Ring



### 122 SIP® STYLE / SMITH MERKLE® STYLE

### SIP® Style

**COMPATIBLE WITH SIP®†** 



### SMITH MERKLE® Style



*Tip* 30812-5 1.0mm 30813-5 1.2mm 30814-5 1.4mm 30815-5 1.6mm 30344-5 1.8mm

*Electrode* 30808-5

> Not Shown 30881-1 Wire Guide Assembly



### SOLAR® STYLE 123

### **COMPATIBLE WITH SOLAR® 20-20†**





### **COMPATIBLE WITH SOLAR® 20-50†**





# 124 TAIWAN PLASMA COMPANY® STYLE / TANAKA® STYLE

### TAIWAN PLASMA COMPANY® Style



# TANAKA® Style





### COMPATIBLE WITH THERMAL DYNAMICS® PWH/M-3A†



Not Shown \*8-3030 70° Torch Body 9-1803 Long Black Cap 9-1779 Short Black Cap



### COMPATIBLE WITH THERMAL DYNAMICS® PWH-4A†





#### COMPATIBLE WITH THERMAL DYNAMICS® PCH-4B & 4BT PAK® 10<sup>†</sup>



#### **Not Shown**

8-4157 Liner Wrench \*8-4160 Torch Body 70°

8-4196 Torch Head 180°

8-4198 Collet Wrench

8-4007 Wrench



#### COMPATIBLE WITH THERM