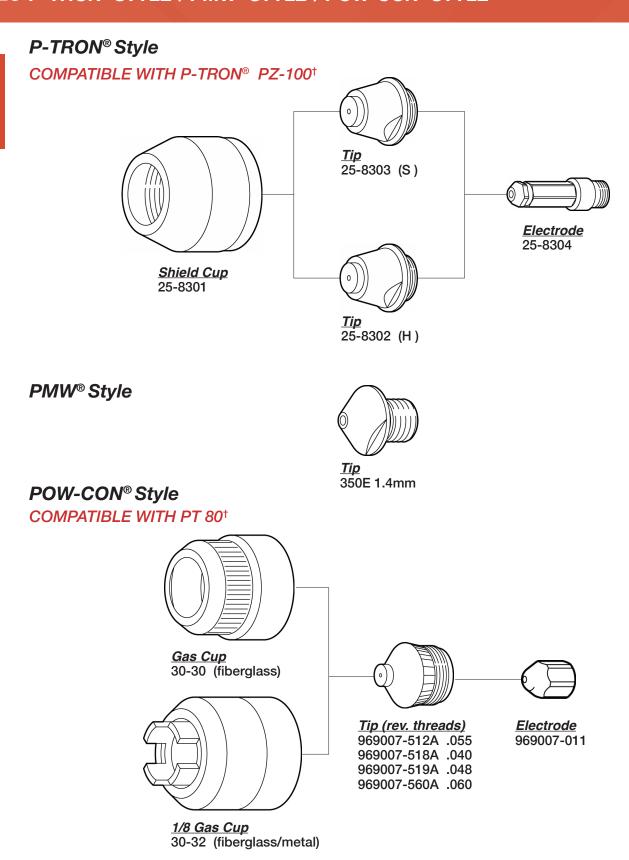

or 50' cable length.
- 3 Please specify type of machine or specification print.

#### **Not Shown**

TKU100071 Safety Switch TKU10019<sup>3</sup> Cable End Adaptor Kit TKU10025 Cable Assy. 25'

TKU10050 Cable Assy. 50' TKU-06102-S Spacer TGN-0011 Crown Cup

NOTE: For the material you are cutting, set initial torch height (before piercing) to approximately twice the Stand-off Distance. 1 scfh = 28.316 liter/hour, 1 psi = .0689 bar = 6.895 Kpa. This information represents our best judgement but American Torch Tip assumes no liability for its use.



## PANASONIC® STYLE / P-TRON® STYLE 119

### PANASONIC® Style

COMPATIBLE WITH PANASONIC® 35A†



### P-TRON® Style

**COMPATIBLE WITH P-TRON® PZ-8**†



### COMPATIBLE WITH P-TRON® PZ-75†





# 120 P-TRON® STYLE / PMW® STYLE / POW-CON® STYLE





9000-930 .030 0.8mm 45°

## SACHERON® STYLE / SAF® STYLE 121

### SACHERON® Style

COMPATIBLE WITH SACHERON®†



9000-943107 .040 1.0mm 9000-943107-1.2 .047 1.2mm



**Not Shown** 0409-2184 O-Ring



### 122 SIP® STYLE / SMITH MERKLE® STYLE

### SIP® Style

**COMPATIBLE WITH SIP®†** 



### SMITH MERKLE® Style



*Tip* 30812-5 1.0mm 30813-5 1.2mm 30814-5 1.4mm 30815-5 1.6mm 30344-5 1.8mm

*Electrode* 30808-5

> Not Shown 30881-1 Wire Guide Assembly



### SOLAR® STYLE 123

### **COMPATIBLE WITH SOLAR® 20-20†**





### **COMPATIBLE WITH SOLAR® 20-50†**





# 124 TAIWAN PLASMA COMPANY® STYLE / TANAKA® STYLE

### TAIWAN PLASMA COMPANY® Style



# TANAKA® Style





### COMPATIBLE WITH THERMAL DYNAMICS® PWH/M-3A†



Not Shown \*8-3030 70° Torch Body 9-1803 Long Black Cap 9-1779 Short Bla