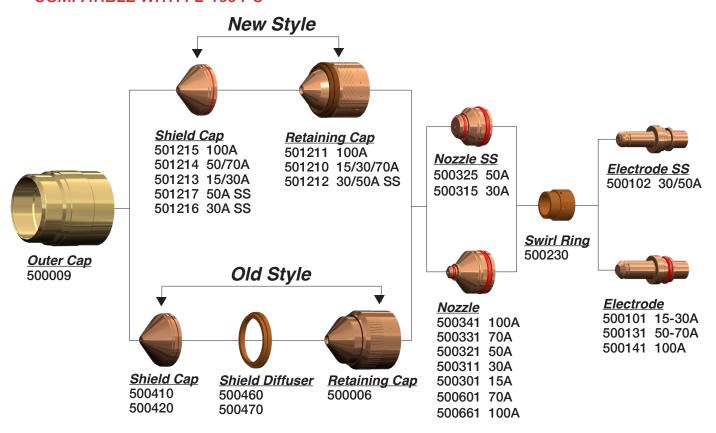

# COMPATIBLE WITH HYPERTHERM® HPR130® & 260®†

| Amperage     | Amnerage Shield Can Shield |            | Nozzle<br>Retaining Cap             | Nozzle     | Swirl<br>Ring      | Electrode                            | Water Tube |
|--------------|----------------------------|------------|-------------------------------------|------------|--------------------|--------------------------------------|------------|
| Mild Steel   |                            |            |                                     |            |                    |                                      |            |
| 30           | 220173ATTC                 | 220194     | 220313ATTC                          | 220193ATTC | 220180<br>(30-45A) | 220192ATT                            | 220340ATTC |
| 80           | 220173ATTC                 | 220189ATTC | 220176ATTC                          | 220188ATTC | 220179             | 220187ATT                            | 220340ATTC |
| 130          | 220173ATTC                 | 220183ATTC | 220176ATTC                          | 220182ATTC | 220179             | 220181ATT                            | 220340ATTC |
| 200          | 220398ATTC                 | 220356ATTC | 220355ATTC                          | 220354ATTC | 220353             | 220352ATT                            | 220340ATTC |
| 260          | 220398ATTC                 | 220440ATT  | 220433ATTC                          | 220439ATTC | 220436             | 220435ATT                            | 220340ATTC |
| Stainless St | eel                        |            |                                     |            |                    |                                      |            |
| 80           | 220173ATTC                 | 220198ATTC | 220304ATTC (H35)                    | 220337ATTC | 220179             | 220339ATT                            | 220340ATTC |
| 130          | 220173ATTC                 | 220198ATTC | 220304ATTC (H35)<br>220176ATTC (N2) | 220197ATTC | 220179             | 220665ATTC<br>CleanCut™<br>220307ATT | 220340ATTC |
| 200          | 220398ATTC                 | 220345ATTC | 220344ATTC                          | 220343ATTC | 220342             | 220666ATTC<br>CleanCut™<br>220307ATT | 220340ATTC |
| 260          | 220398ATTC                 | 220407ATT  | 220344ATTC                          | 220406ATTC | 220405             | 220668ATTC<br>CleanCut™<br>220307ATT | 220340ATTC |

Not Shown 220644ATTC Inner Retainer 100A 220347ATTC Inner Retainer Cap 220202 Shield 45A