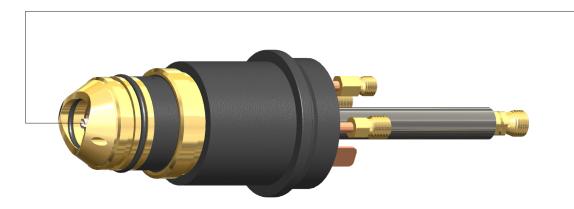

#### COMPATIBLE WITH KOMATSU® 90 QUICKSILVER†

**Nozzle** 65-0438-002 65-0438-003

**Swirler** 65-0434-018ATTC

Ceramic Guide 65-0434-020

**Electrode** 65-0442-001 65-0442-001-AG See note at bottom of page

**Not Shown** 65-0430-020 Torch Body 90A 65-0442-006 Torch Body 120A