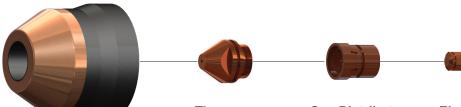

### AMERICAN TORCH TIP®

### PHDX<sup>™</sup> 260 & 400 SERIES

260 amp Mild Steel consumables illustrated above

|             | Mild Steel    |         |                            |         |            |                             |               |  |  |  |  |
|-------------|---------------|---------|----------------------------|---------|------------|-----------------------------|---------------|--|--|--|--|
| Amperage    | Shield<br>Cap | Shield  | Nozzle<br>Retaining<br>Cap | Nozzle  | Swirl Ring | Electrode                   | Water<br>Tube |  |  |  |  |
| 30 A        | 90-0747       | 60-0194 | 90-0754                    | 60-0193 | 90-0180    | 60-0192                     | 90-0340       |  |  |  |  |
| 50 A        | 90-0747       | 90-0555 | 90-0754                    | 90-0554 | 90-0553    | 90-0552                     | 90-0340       |  |  |  |  |
| 80 A        | 90-0747       | 90-0189 | 90-0756                    | 90-0188 | 90-0179    | 90-0187 / 90-0566 CleanCut™ | 90-0340       |  |  |  |  |
| 130 A       | 97-0200       | 97-0255 | 97-1365                    | 97-0252 | 90-0179    | 97-0249 CleanCut™           | 90-0700       |  |  |  |  |
| 200 A       | 97-0200       | 97-0513 | 97-1365                    | 97-0261 | 90-0405    | 97-0258 CleanCut™           | 90-0700       |  |  |  |  |
| 260 A       | 97-0200       | 97-0491 | 97-0365                    | 97-0279 | 90-0436    | 97-0276 CleanCut™           | 90-0571       |  |  |  |  |
| 400 A       | 97-0200       | 97-4002 | 97-0365                    | 90-0632 | *220631    | 90-0530 CleanCut™           | 90-0571       |  |  |  |  |
| 80 A bevel  | 90-0637       | 90-0742 | *220845                    | 90-0806 | 90-0179    | 90-0802                     | 90-0700       |  |  |  |  |
| 130 A bevel | 97-0200       | 97-0255 | 97-1365                    | 97-0252 | 90-0179    | 97-0249 CleanCut™           | 90-0700       |  |  |  |  |
| 200 A bevel | 97-0200       | 97-0513 | 97-1365                    | 97-0261 | 90-0405    | 97-0258 CleanCut™           | 90-0700       |  |  |  |  |
| 260 A bevel | 97-0200       | 97-0491 | 97-0365                    | 97-0279 | 90-0436    | 97-0276 CleanCut™           | 90-0571       |  |  |  |  |
| 400 A bevel | 97-0200       | 97-4002 | 97-0365                    | 90-0632 | *220631    | 90-0530 CleanCut™           | 90-0571       |  |  |  |  |