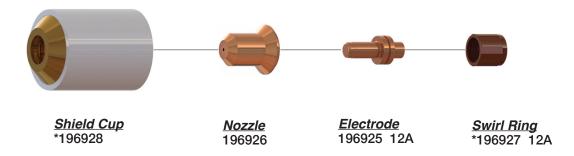

0**†





# LINCOLN® STYLE 103

#### **COMPATIBLE WITH PCT-60**†



Not Shown KP2027-1 Unbreakable Shield

#### COMPATIBLE WITH LINCOLN® PROCUT 125†



Not Shown K880-5 Torch W/lead 25'



# 104 MESSER/MG® STYLE / MILLER® STYLE

# MESSER/MG® Style

COMPATIBLE WITH MESSER/MG® PCH60/PCH95†



Not Shown 753.03753 Tip 1.0mm (PCH95) 753.03754 Tip 1.2mm (PCH95)

# MILLER® Style

**COMPATIBLE WITH MILLER® APT 1000**†



# Not Shown \*131190 Torch Body w/out Handle

#### COMPATIBLE WITH MILLER® APT 3000 SPECTRUM 250D†



**Not Shown** 

\*130286 Torch Body 70°

\*125081 Torch Body 180°



#### COMPATIBLE WITH MILLER® APT 5000 SPECTRUM 500D†



Not Shown \*125290 Torch Body 180°





#### COMPATIBLE WITH MILLER® APT 8000 SPECTRUM 1500/1500D<sup>†</sup>



#### **COMPATIBLE WITH MILLER® ICE-12C†**



Not Shown 126778 180° Torch w/50' lead

#### COMPATIBLE WITH MILLER® ICE-25C/ 27C SPECTRUM 300<sup>†</sup>





#### **COMPATIBLE WITH MILLER® ICE 50†**







#### COMPATIBLE WITH MILLER® ICE 50C/50CM SPECTRUM 701/650†





### **COMPATIBLE WITH MILLER® ICE 55C†**



#### **Not Shown**

- \*192059 Torch Main Body 70°
- \*192060 Torch Main Body 180°
- \*193347 70° Torch w/25' lead



#### COMPATIBLE WITH MILLER® ICE 70-SPECTRUM 1000 / ICE100-SPECTRUM 1250<sup>†</sup>



Not Shown

\*171257 Torch body 75°

\*171243 Mach Torch 30' Lead

171245 - Machine Torch Body 180°

225706 - Machine Torch & Lead 25'



### COMPATIBLE WITH MILLER® ICE-80/80CM SPECTRUM PLUS†



Not Shown \*172384 Torch Head, 70° \*172385 Torch Head, 70° w/25' Leads



### COMPATIBLE WITH MILLER® ICE-80CX / 80T<sup>†</sup