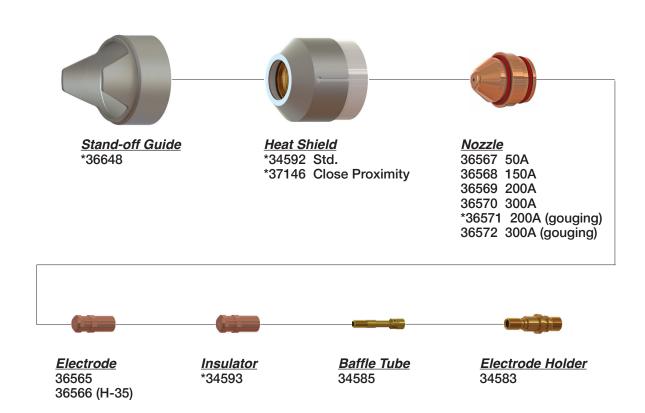

TH ESAB/L-TEC® PT-24<sup>†</sup>





Nozzle Retainer 22007

**Nozzle** 21540 15A (A) 21541 30A (B) 21542 50A (C) 21543 70A (D) 21923 100A (E)

Swirl Ring \*21852 15A, (2 hole) \*21536 30A, (3 hole) 21692 50/100A, (4 hole) 0558004454-AG

**Electrode** 21539ATTC 15/100A 21539-AG

Water Baffle 21725

Not Shown \*21758 Torch Body



#### COMPATIBLE WITH ESAB/L-TEC® PT-25†













**Shield** \*21654 (Std) 21660 (Long)

Nozzle 21596 50A 21597 100A 21598 150A 21599 Gouging 0558000729 Gouging 0558000726 50A 0558000727 100A 0558000728 10A

Swirl Ring 21667 0558001457 OEM\* (Euro Torch)

**Electrode** 21595 \*21780(H35) 0558000732 0558000733 Electrode Holder 21657 0558000731

**Not Shown** \*21625 (Torch Head) \*344019 O-Ring 0558001457 Swirl Baffle



#### COMPATIBLE WITH ESAB/L-TEC® PT-26†



Not Shown \*20068 Front End Assy Brass \*34599 Torch Head



# COMPATIBLE WITH ESAB/L-TEC® PT-31 & 31XL†



#### COMPATIBLE WITH ESAB/L-TEC® PT-32EH (PCM 875)†



NOTE\* Valve Pin is a crucial member of the system.



#### COMPATIBLE WITH ESAB/L-TEC® PT-121<sup>†</sup>





Long Heat Shield 18363 \*31411, gouging

<u>Insulator</u> 99 21121 99

*Tip* 999263 120A, .056 999264 150A, .063 17119 50A, .047 17184 30A, .032

Long Insert 18364

*<u>Baffle</u>* 19540

*Spacer* 999586

Long Electrode 18362 31098 (250)

#### Not Shown

18449 Power Cable 50' N/C 19654 Collet, Cop.H.D. 20098 H.D. Gouging Heat Shield 994092 O-RIng 999257 Back Cap 999259 Collet 999262 Gasket 999266 Electrode Centering Tool

† American Torch Tip Company (ATTC) is a proud US manufacturer of more than 80 years producing pr