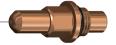

# KOMATSU® Style

**Electrode** 

APK031027

40008459 (P Type)

<u>Cap</u> 7848-605850

**Nozzle** 7848-605830ATTC .6mm

Ceramic Guide

REGULAR TORCH<sup>†</sup>

**Swirler** 65-0432-006ATTC 65-0432-066ATTC (rev)

7848-605811

Cap 65-0432-004 #2

Cap 65-0432-001 #1

**Electrode** 65-0432-005

Swirler 65-0432-006ATTC 65-0432-066ATTC (rev)

Ceramic Guide 65-0432-021

Nozzle 65-0432-002 0.6mm 65-0432-003 0.4mm 65-0432-008 0.8mm 65-0432-013 0.7mm 65-0432-555 0.5mm

Not Shown 65-0432-007 O-Ring 65-0430-022 Torch Body