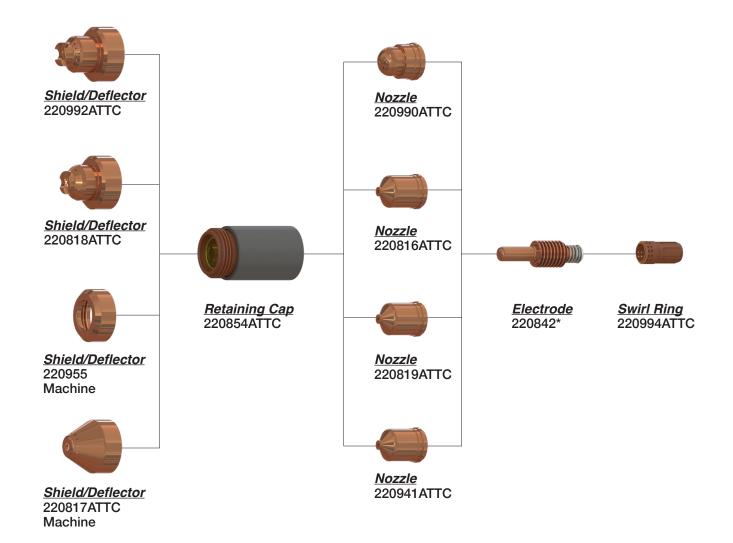

#### COMPATIBLE WITH HYPERTHERM® POWERMAX85® XP<sup>†</sup>

Not Shown
\*220953 Retaining Cap
\*220777 Electrode
\*220948 Shield/Deflector Fine Cut

# COMPATIBLE WITH HYPERTHERM® POWERMAX105® XP<sup>†</sup> HANDHELD

Not Shown \*220953 Retaining Cap \*220777 Electrode