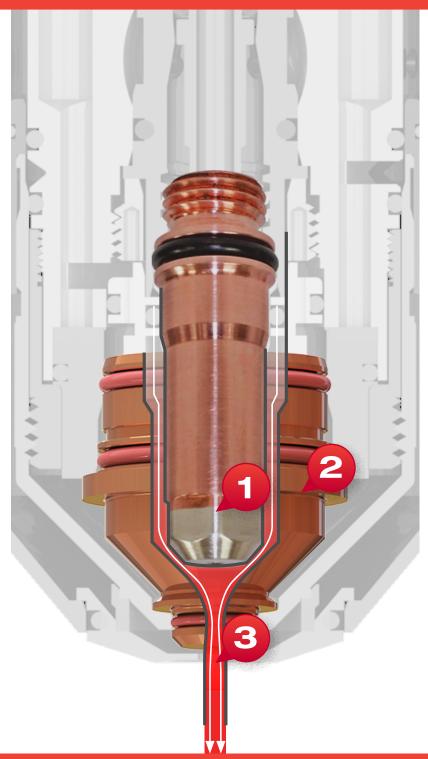

### **Designed to Work Together**

- Extend Electrode Life
- More efficient cooling
- Extended hafnium electrode life
- 25% 50% longer production time
- Prevent Nozzle Damage
- Cooler silver electrodes diminish nozzle damage
- Nozzles paired with silver electrodes last longer

### CleanCut™ Rocket Nozzle

(PATENT PENDING)

- Supercharge the Plasma Arc
  - Smooth-bore configuration reduces turbulence
  - Stabilizes and accelerates the plasma arc column
- Produces ultra-smooth cuts