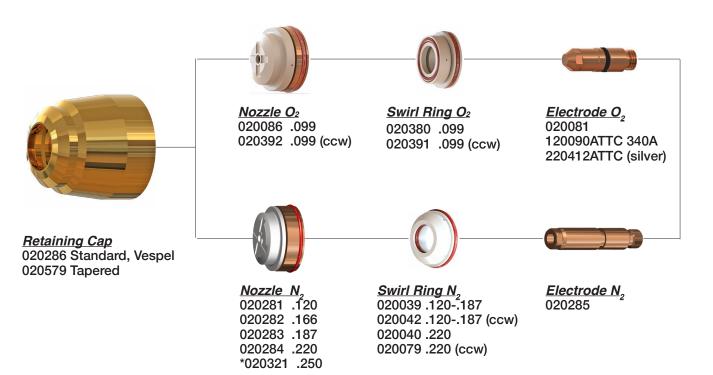

### Kit Includes

- 1 Quick Disconnect Torch
- 10 Electrodes
- 10 Nozzles
- 2 Swirl Rings
- Nozzle Retaining Cap
- 2 Shields
- 1 Shield Cap
- Consumable Removal Tool
- 1 Water Tube Removal Tool
- 1 1/4oz. Silicon Lubricant
- O-ring Kit

### Kit Includes

- 1 Torch Body
- 10 Electrodes
- 10 Nozzles
- 2 Swirl Rings
- 1 Inner Retaining Cap
- 2 Shields
- 1 Outer Retaining Cap
- Consumable Removal Tool
- 1 Water Tube Removal Tool
- 1 1/4oz. Silicon Lubricant
- 1 O-ring Kit

### Kit Includes

- 1 Quick Disconnect Torch
- 1 Torch Receptacle
- 10 Electrodes
- 10 Nozzles
- 2 Swirl Rings
- 1 Inner Retaining Cap
- 2 Shields
- Outer Retaining Cap
- 1 Consumable Removal Tool
- 1 Water Tube Removal Tool
- 1 1/4oz. Silicon Lubricant
- 1 O-ring Kit
- 1 Torch For Life Warranty