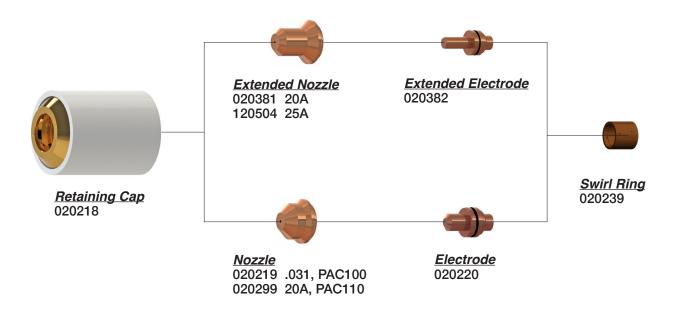

# COMPATIBLE WITH HYPERTHERM® MAX-20® (PAC110) POWERMAX 30®†

#### **Not Shown**

\*001192 Handle

005094 Switch, Push Button

\*020588 Torch Body 026016 O-Ring (red)

\*028482 Torch w/Kit

044016 O-Ring (black) \*070057 Torch w/15' Leads

\*070058 Torch w/25' Leads