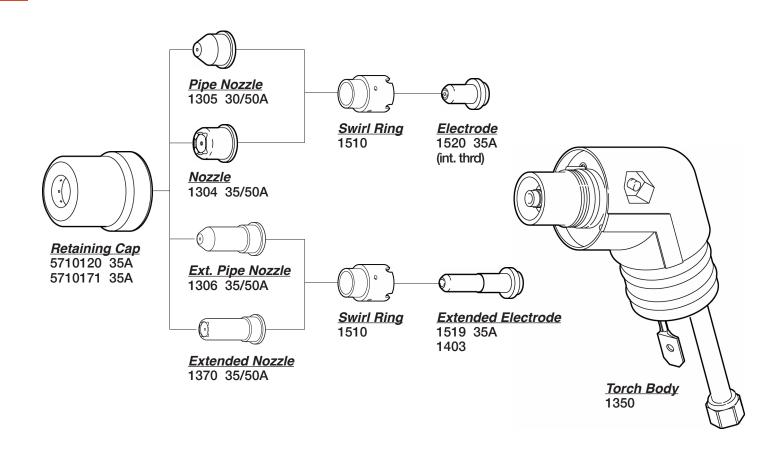

### *32* ESAB/L-TEC® STYLE

### COMPATIBLE WITH ESAB/L-TEC® PT-36 (M3®)†

Shield Retainer 37081

Shield

0558007624 2.4mm 45-55A 0558009425 2.5mm 30-60A 0558006130 3.0mm 35-50A 0558006141 4.1mm 100-280A 0558006166 6.6mm 260-450A 0558006199 9.9mm 360-600A