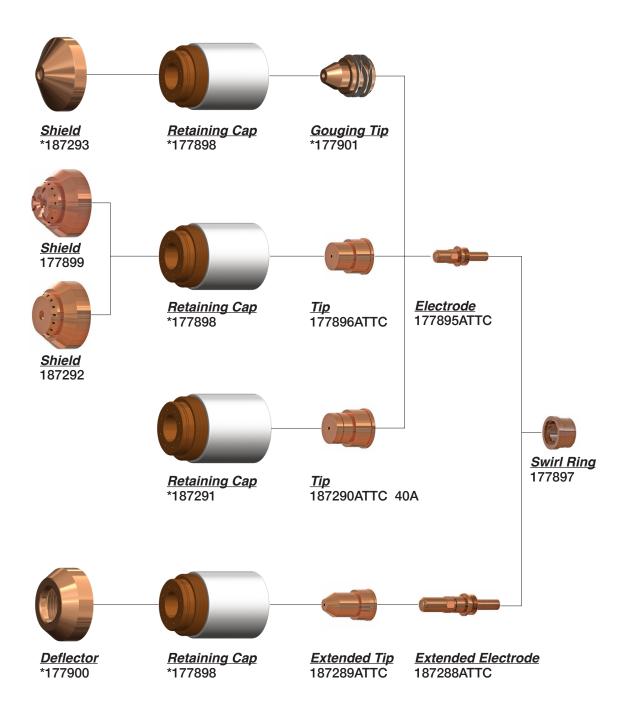

# COMPATIBLE WITH HYPERTHERM® HPR260XD®/HPR400XD® (30 AMP TO 400 AMP)†

260 amp Mild Steel consumables illustrated above

|             |               |            |                  | Mild Steel |               |                                    |            |
|-------------|---------------|------------|------------------|------------|---------------|------------------------------------|------------|
| Amperage    | Shield<br>Cap | Shield     | Retaining<br>Cap | Nozzle     | Swirl<br>Ring | Electrode                          | Water Tube |
| 30 A        | 220747        | 220194ATTC | 220754           | 220193ATTC | 220180        | 220192ATTC                         | 220340ATTC |
| 50 A        | 220747        | 220555ATTC | 220754           | 220554ATTC | 220553        | 220552ATTC                         | 220340ATTC |
| 80 A        | 220747        | 220189ATTC | 220756           | 220188ATTC | 220179        | 420566 CleanCut™<br>220187ATTC     | 220340ATTC |
| 130 A       | 220747        | 220183ATTC | 220756           | 220182ATTC | 220179        | 220181ATTC<br>220665ATTC CleanCut™ | 220340ATTC |
| 200 A       | *220637       | *220761    | *220757          | 220354ATTC | 220353        | 220352ATTC<br>220666ATTC CleanCut™ | 220340ATTC |
| 260 A       | *220637       | *220764    | *220760          | 220439ATTC | 220436        | 220435ATTC<br>220668ATTC CleanCut™ | 220340ATTC |
| 400 A       | 90-4000       | 90-4002    | 90-4001          | 220632ATTC | *220631       | 220629ATT<br>420530ATTC CleanCut™  |            |
| 130 A bevel | 90-0637       | 90-0742    | *220740          | 220646ATTC | 220179        | 220649ATT                          | 220700ATTC |
| 200 A bevel | 90-0637       | 90-0658    | *220845          | 220659ATTC | 220353        | 220662ATTC                         | 220700ATTC |
| 260 A bevel | 90-0637       | 90-0741    | *220740          | 220542ATTC | 220436        | 220541ATT                          | 220571ATTC |
| 400 A bevel | 90-4000       | 90-4002    | 90-4001          | 220632ATTC | *220631       | 220629ATT                          | 220571ATTC |

# COMPATIBLE WITH HYPERTHERM® HPR260XD®/HPR400XD® (45 AMP TO 400 AMP)†

260 amp Stainless Steel consumables illustrated above

|             | Stainless Steel |            |                             |            |            |            |            |  |  |  |  |  |
|-------------|-----------------|------------|-----------------------------|------------|------------|------------|------------|--|--|--|--|--|
| Amperage    | Shield<br>Cap   | Shield     | Retaining<br>Cap            | Nozzle     | Swirl Ring | Electrode  | Water Tube |  |  |  |  |  |
| 45 A        | 220747          | 220202     | 220755                      | 220201ATTC | 220180     | 220308ATTC | 220340ATTC |  |  |  |  |  |
| 80 A        | 220747          | 220338ATTC | 220755                      | 220337ATTC | 220179     | 220339ATTC | 220340ATTC |  |  |  |  |  |
| 130 A       | 220747          | 220198ATTC | 220755 (H35)<br>220756 (N2) | 220197ATTC | 220179     | 220307ATTC | 220340ATTC |  |  |  |  |  |
| 200 A       | *220637         | *220762    | *220758                     | 220343ATTC | 220342     | 220307ATTC | 220340ATTC |  |  |  |  |  |
| 260 A       | *220637         | *220763    | *220758                     | 220406ATTC | 220405     | 220307ATTC | 220340ATTC |  |  |  |  |  |
| 400 A       | *220637         | *220707    | *220712                     | 220708ATTC | 220405     | 220709ATT  | 220571ATTC |  |  |  |  |  |
| 130 A bevel | *220637         | *220738    | *220739                     | 220656ATTC | 220179     | 220606ATT  | 220571ATTC |  |  |  |  |  |
| 260 A bevel | *220637         | *220738    | *220739                     | 220607ATTC | 220405     | 220606ATT  | 220700ATTC |  |  |  |  |  |
| 400 A bevel | *220657         | *220707    | *220712                     | 220708ATTC | 220405     | 220709ATT  | 220571ATTC |  |  |  |  |  |