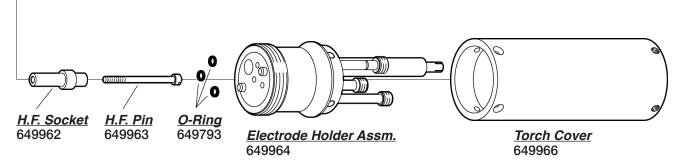

### AJAN® STYLE 17

### COMPATIBLE WITH HP260A MILD STEEL<sup>†</sup>

| Amps       | Shield Cap | Shield  | Gas Ring | Nozzle  | Swirl Ring | Electrode | Water Tube |  |  |
|------------|------------|---------|----------|---------|------------|-----------|------------|--|--|
| Mild Steel |            |         |          |         |            |           |            |  |  |
| 30         | T-11408    | T-11334 | T-11328  | T-11329 | T-11338    | T-11341   | T-11327    |  |  |
| 40         | T-11408    | T-11335 | T-11328  | T-11330 | T-11338    | T-11341   | T-11327    |  |  |
| 80         | T-11408    | T-11336 | T-11328  | T-11331 | T-11338    | T-11341   | T-11327    |  |  |
| 130        | T-11408    | T-11336 | T-11328  | T-11332 | T-11339    | T-11342   | T-11327    |  |  |
| 260        | T-11408    | T-11337 | T-11328  | T-11333 | T-11340    | T-11343   | T-11327    |  |  |

Consumable Removal Tool T-11351