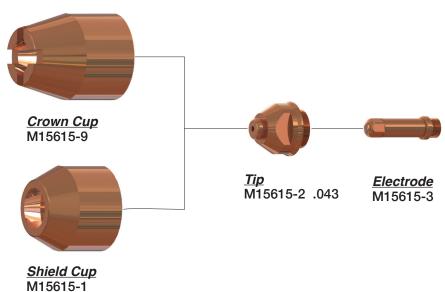

### AJAN® STYLE 17

### COMPATIBLE WITH HP260A MILD STEEL<sup>†</sup>

| Amps       | Shield Cap | Shield  | Gas Ring | Nozzle  | Swirl Ring | Electrode | Water Tube |  |  |
|------------|------------|---------|----------|---------|------------|-----------|------------|--|--|
| Mild Steel |            |         |          |         |            |           |            |  |  |
| 30         | T-11408    | T-11334 | T-11328  | T-11329 | T-11338    | T-11341   | T-11327    |  |  |
| 40         | T-11408    | T-11335 | T-11328  | T-11330 | T-11338    | T-11341   | T-11327    |  |  |
| 80         | T-11408    | T-11336 | T-11328  | T-11331 | T-11338    | T-11341   | T-11327    |  |  |
| 130        | T-11408    | T-11336 | T-11328  | T-11332 | T-11339    | T-11342   | T-11327    |  |  |
| 260        | T-11408    | T-11337 | T-11328  | T-11333 | T-11340    | T-11343   | T-11327    |  |  |

Consumable Removal Tool T-11351