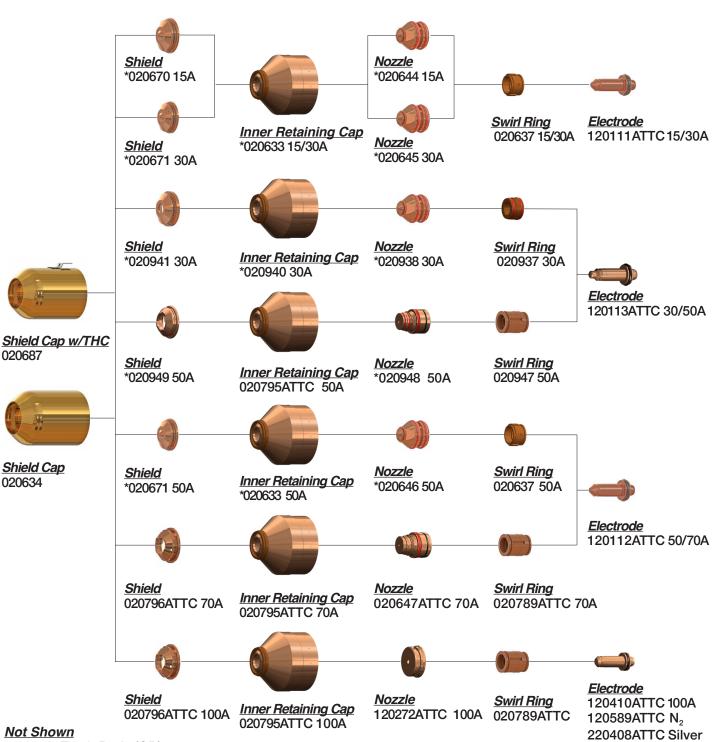

# COMPATIBLE WITH HYPERTHERM® HPR130® & 260®†

| Amperage     | Amnerage Shield Can Shield |            | Nozzle<br>Retaining Cap             | Nozzle     | Swirl<br>Ring      | Electrode                            | Water Tube |
|--------------|----------------------------|------------|-------------------------------------|------------|--------------------|--------------------------------------|------------|
| Mild Steel   |                            |            |                                     |            |                    |                                      |            |
| 30           | 220173ATTC                 | 220194     | 220313ATTC                          | 220193ATTC | 220180<br>(30-45A) | 220192ATT                            | 220340ATTC |
| 80           | 220173ATTC                 | 220189ATTC | 220176ATTC                          | 220188ATTC | 220179             | 220187ATT                            | 220340ATTC |
| 130          | 220173ATTC                 | 220183ATTC | 220176ATTC                          | 220182ATTC | 220179             | 220181ATT                            | 220340ATTC |
| 200          | 220398ATTC                 | 220356ATTC | 220355ATTC                          | 220354ATTC | 220353             | 220352ATT                            | 220340ATTC |
| 260          | 220398ATTC                 | 220440ATT  | 220433ATTC                          | 220439ATTC | 220436             | 220435ATT                            | 220340ATTC |
| Stainless St | eel                        |            |                                     |            |                    |                                      |            |
| 80           | 220173ATTC                 | 220198ATTC | 220304ATTC (H35)                    | 220337ATTC | 220179             | 220339ATT                            | 220340ATTC |
| 130          | 220173ATTC                 | 220198ATTC | 220304ATTC (H35)<br>220176ATTC (N2) | 220197ATTC | 220179             | 220665ATTC<br>CleanCut™<br>220307ATT | 220340ATTC |
| 200          | 220398ATTC                 | 220345ATTC | 220344ATTC                          | 220343ATTC | 220342             | 220666ATTC<br>CleanCut™<br>220307ATT | 220340ATTC |
| 260          | 220398ATTC                 | 220407ATT  | 220344ATTC                          | 220406ATTC | 220405             | 220668ATTC<br>CleanCut™<br>220307ATT | 220340ATTC |

Not Shown 220644ATTC Inner Retainer 100A 220347ATTC Inner Retainer Cap 220202 Shield 45A