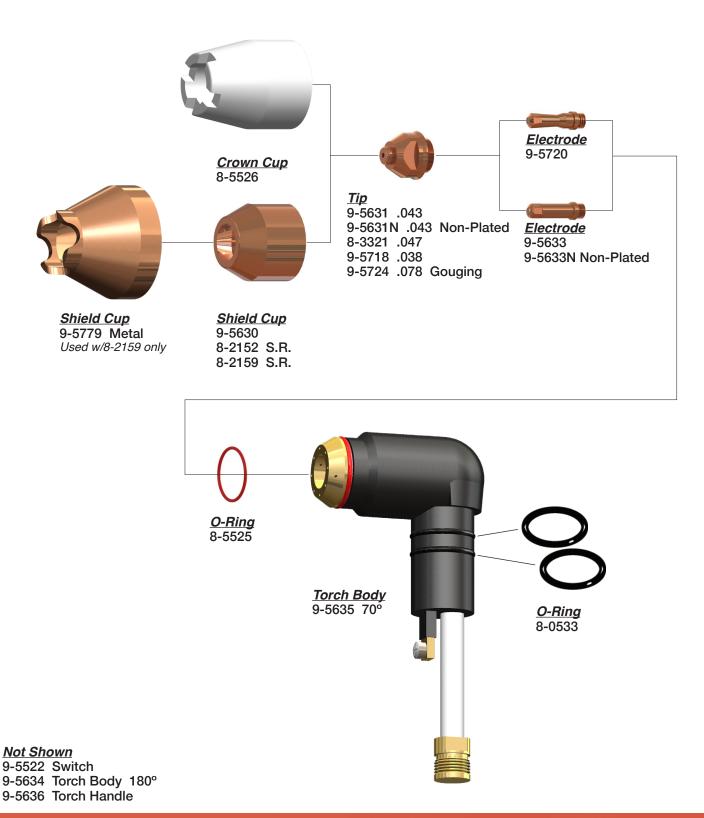

### 18 BINZEL® STYLE

### COMPATIBLE WITH BINZEL® 30 & 31<sup>†</sup>

### **OLD STYLE**

Not Shown 744.0011 Retaining Cap (old)

### BINZEL® STYLE 19

### COMPATIBLE WITH BINZEL® 80 & 120<sup>†</sup>