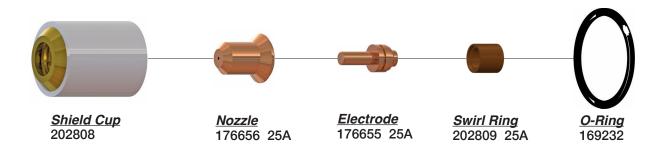

# COMPATIBLE WITH LINCOLN® PROCUT 125†



Not Shown K880-5 Torch W/lead 25'



# 104 MESSER/MG® STYLE / MILLER® STYLE

# MESSER/MG® Style

COMPATIBLE WITH MESSER/MG® PCH60/PCH95†



Not Shown 753.03753 Tip 1.0mm (PCH95) 753.03754 Tip 1.2mm (PCH95)

# MILLER® Style

**COMPATIBLE WITH MILLER® APT 1000**†



# Not Shown \*131190 Torch Body w/out Handle

#### COMPATIBLE WITH MILLER® APT 3000 SPECTRUM 250D†



**Not Shown** 

\*130286 Torch Body 70°

\*125081 Torch Body 180°



#### COMPATIBLE WITH MILLER® APT 5000 SPECTRUM 500D†



Not Shown \*125290 Torch Body 180°





#### COMPATIBLE WITH MILLER® APT 8000 SPECTRUM 1500/1500D<sup>†</sup>



#### **COMPATIBLE WITH MILLER® ICE-12C†**



Not Shown 126778 180° Torch w/50' lead

#### COMPATIBLE WITH MILLER® ICE-25C/ 27C SPECTRUM 300<sup>†</sup>





#### **COMPATIBLE WITH MILLER® ICE 50†**







#### COMPATIBLE WITH MILLER® ICE 50C/50CM SPECTRUM 701/650†





### **COMPATIBLE WITH MILLER® ICE 55C†**



#### **Not Shown**

- \*192059 Torch Main Body 70°
- \*192060 Torch Main Body 180°
- \*193347 70° Torch w/25' lead



#### COMPATIBLE WITH MILLER® ICE 70-SPECTRUM 1000 / ICE100-SPECTRUM 1250<sup>†</sup>



Not Shown

\*171257 Torch body 75°

\*171243 Mach Torch 30' Lead

171245 - Machine Torch Body 180°

225706 - Machine Torch & Lead 25'



### COMPATIBLE WITH MILLER® ICE-80/80CM SPECTRUM PLUS†



Not Shown \*172384 Torch Head, 70° \*172385 Torch Head, 70° w/25' Leads



### COMPATIBLE WITH MILLER® ICE-80CX / 80T<sup>†</sup>





# MILLER® STYLE / PLAZCUT® (NERTAJET ®) STYLE 113

### **COMPATIBLE WITH MILLER® MC80†**



Not Shown
\