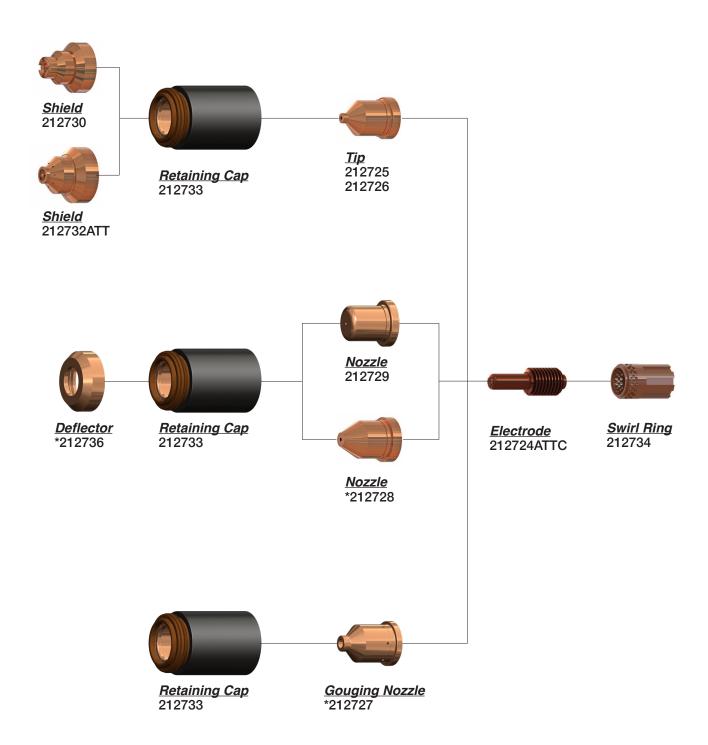

# COMPATIBLE WITH HYPERTHERM® HPR260XD®/HPR400XD® (30 AMP TO 400 AMP)†

260 amp Mild Steel consumables illustrated above

|             |               |            |                  | Mild Steel |               |                                    |            |
|-------------|---------------|------------|------------------|------------|---------------|------------------------------------|------------|
| Amperage    | Shield<br>Cap | Shield     | Retaining<br>Cap | Nozzle     | Swirl<br>Ring | Electrode                          | Water Tube |
| 30 A        | 220747        | 220194ATTC | 220754           | 220193ATTC | 220180        | 220192ATTC                         | 220340ATTC |
| 50 A        | 220747        | 220555ATTC | 220754           | 220554ATTC | 220553        | 220552ATTC                         | 220340ATTC |
| 80 A        | 220747        | 220189ATTC | 220756           | 220188ATTC | 220179        | 420566 CleanCut™<br>220187ATTC     | 220340ATTC |
| 130 A       | 220747        | 220183ATTC | 220756           | 220182ATTC | 220179        | 220181ATTC<br>220665ATTC CleanCut™ | 220340ATTC |
| 200 A       | *220637       | *220761    | *220757          | 220354ATTC | 220353        | 220352ATTC<br>220666ATTC CleanCut™ | 220340ATTC |
| 260 A       | *220637       | *220764    | *220760          | 220439ATTC | 220436        | 220435ATTC<br>220668ATTC CleanCut™ | 220340ATTC |
| 400 A       | 90-4000       | 90-4002    | 90-4001          | 220632ATTC | *220631       | 220629ATT<br>420530ATTC CleanCut™  |            |
| 130 A bevel | 90-0637       | 90-0742    | *220740          | 220646ATTC | 220179        | 220649ATT                          | 220700ATTC |
| 200 A bevel | 90-0637       | 90-0658    | *220845          | 220659ATTC | 220353        | 220662ATTC                         | 220700ATTC |
| 260 A bevel | 90-0637       | 90-0741    | *220740          | 220542ATTC | 220436        | 220541ATT                          | 220571ATTC |
| 400 A bevel | 90-4000       | 90-4002    | 90-4001          | 220632ATTC | *220631       | 220629ATT                          | 220571ATTC |

# COMPATIBLE WITH HYPERTHERM® HPR260XD®/HPR400XD® (45 AMP TO 400 AMP)†

260 amp Stainless Steel consumables illustrated above

|             | Stainless Steel |            |                             |            |            |            |            |  |  |  |  |  |
|-------------|-----------------|------------|-----------------------------|------------|------------|------------|------------|--|--|--|--|--|
| Amperage    | Shield<br>Cap   | Shield     | Retaining<br>Cap            | Nozzle     | Swirl Ring | Electrode  | Water Tube |  |  |  |  |  |
| 45 A        | 220747          | 220202     | 220755                      | 220201ATTC | 220180     | 220308ATTC | 220340ATTC |  |  |  |  |  |
| 80 A        | 220747          | 220338ATTC | 220755                      | 220337ATTC | 220179     | 220339ATTC | 220340ATTC |  |  |  |  |  |
| 130 A       | 220747          | 220198ATTC | 220755 (H35)<br>220756 (N2) | 220197ATTC | 220179     | 220307ATTC | 220340ATTC |  |  |  |  |  |
| 200 A       | *220637         | *220762    | *220758                     | 220343ATTC | 220342     | 220307ATTC | 220340ATTC |  |  |  |  |  |
| 260 A       | *220637         | *220763    | *220758                     | 220406ATTC | 220405     | 220307ATTC | 220340ATTC |  |  |  |  |  |
| 400 A       | *220637         | *220707    | *220712                     | 220708ATTC | 220405     | 220709ATT  | 220571ATTC |  |  |  |  |  |
| 130 A bevel | *220637         | *220738    | *220739                     | 220656ATTC | 220179     | 220606ATT  | 220571ATTC |  |  |  |  |  |
| 260 A bevel | *220637         | *220738    | *220739                     | 220607ATTC | 220405     | 220606ATT  | 220700ATTC |  |  |  |  |  |
| 400 A bevel | *220657         | *220707    | *220712                     | 220708ATTC | 220405     | 220709ATT  | 220571ATTC |  |  |  |  |  |