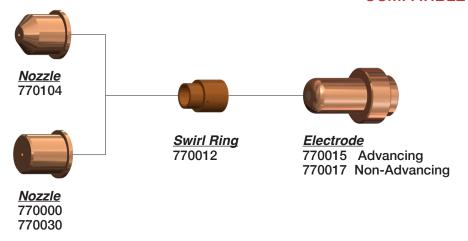

### AJAN® STYLE 17

### COMPATIBLE WITH HP260A MILD STEEL<sup>†</sup>

| Amps       | Shield Cap | Shield  | Gas Ring | Nozzle  | Swirl Ring | Electrode | Water Tube |  |  |
|------------|------------|---------|----------|---------|------------|-----------|------------|--|--|
| Mild Steel |            |         |          |         |            |           |            |  |  |
| 30         | T-11408    | T-11334 | T-11328  | T-11329 | T-11338    | T-11341   | T-11327    |  |  |
| 40         | T-11408    | T-11335 | T-11328  | T-11330 | T-11338    | T-11341   | T-11327    |  |  |
| 80         | T-11408    | T-11336 | T-11328  | T-11331 | T-11338    | T-11341   | T-11327    |  |  |
| 130        | T-11408    | T-11336 | T-11328  | T-11332 | T-11339    | T-11342   | T-11327    |  |  |
| 260        | T-11408    | T-11337 | T-11328  | T-11333 | T-11340    | T-11343   | T-11327    |  |  |

Consumable Removal Tool T-11351