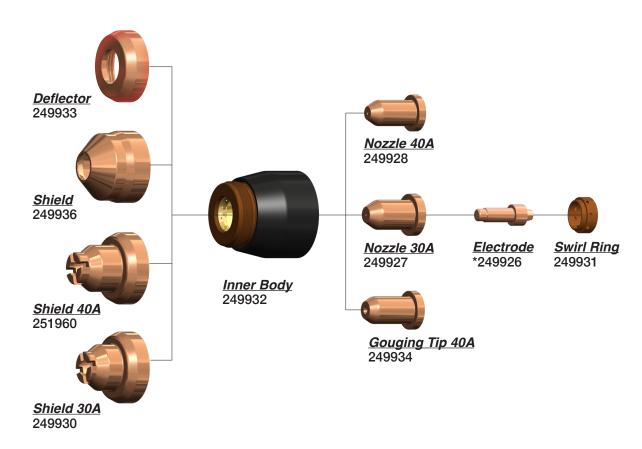

# COMPATIBLE WITH HYPERTHERM® HPR260XD®/HPR400XD® (30 AMP TO 400 AMP)†

260 amp Mild Steel consumables illustrated above

|             |               |            |                  | Mild Steel |               |                                    |            |
|-------------|---------------|------------|------------------|------------|---------------|------------------------------------|------------|
| Amperage    | Shield<br>Cap | Shield     | Retaining<br>Cap | Nozzle     | Swirl<br>Ring | Electrode                          | Water Tube |
| 30 A        | 220747        | 220194ATTC | 220754           | 220193ATTC | 220180        | 220192ATTC                         | 220340ATTC |
| 50 A        | 220747        | 220555ATTC | 220754           | 220554ATTC | 220553        | 220552ATTC                         | 220340ATTC |
| 80 A        | 220747        | 220189ATTC | 220756           | 220188ATTC | 220179        | 420566 CleanCut™<br>220187ATTC     | 220340ATTC |
| 130 A       | 220747        | 220183ATTC | 220756           | 220182ATTC | 220179        | 220181ATTC<br>220665ATTC CleanCut™ | 220340ATTC |
| 200 A       | *220637       | *220761    | *220757          | 220354ATTC | 220353        | 220352ATTC<br>220666ATTC CleanCut™ | 220340ATTC |
| 260 A       | *220637       | *220764    | *220760          | 220439ATTC | 220436        | 220435ATTC<br>220668ATTC CleanCut™ | 220340ATTC |
| 400 A       | 90-4000       | 90-4002    | 90-4001          | 220632ATTC | *220631       | 220629ATT<br>420530ATTC CleanCut™  |            |
| 130 A bevel | 90-0637       | 90-0742    | *220740          | 220646ATTC | 220179        | 220649ATT                          | 220700ATTC |
| 200 A bevel | 90-0637       | 90-0658    | *220845          | 220659ATTC | 220353        | 220662ATTC                         | 220700ATTC |
| 260 A bevel | 90-0637       | 90-0741    | *220740          | 220542ATTC | 220436        | 220541ATT                          | 220571ATTC |
| 400 A bevel | 90-4000       | 90-4002    | 90-4001          | 220632ATTC | *220631       | 220629ATT                          | 220571ATTC |

# COMPATIBLE WITH HYPERTHERM® HPR260XD®/HPR400XD® (45 AMP TO 400 AMP)†

260 amp Stainless Steel consumables illustrated above

|             | Stainless Steel |            |                             |            |            |            |            |  |  |  |  |  |
|-------------|-----------------|------------|-----------------------------|------------|------------|------------|------------|--|--|--|--|--|
| Amperage    | Shield<br>Cap   | Shield     | Retaining<br>Cap            | Nozzle     | Swirl Ring | Electrode  | Water Tube |  |  |  |  |  |
| 45 A        | 220747          | 220202     | 220755                      | 220201ATTC | 220180     | 220308ATTC | 220340ATTC |  |  |  |  |  |
| 80 A        | 220747          | 220338ATTC | 220755                      | 220337ATTC | 220179     | 220339ATTC | 220340ATTC |  |  |  |  |  |
| 130 A       | 220747          | 220198ATTC | 220755 (H35)<br>220756 (N2) | 220197ATTC | 220179     | 220307ATTC | 220340ATTC |  |  |  |  |  |
| 200 A       | *220637         | *220762    | *220758                     | 220343ATTC | 220342     | 220307ATTC | 220340ATTC |  |  |  |  |  |
| 260 A       | *220637         | *220763    | *220758                     | 220406ATTC | 220405     | 220307ATTC | 220340ATTC |  |  |  |  |  |
| 400 A       | *220637         | *220707    | *220712                     | 220708ATTC | 220405     | 220709ATT  | 220571ATTC |  |  |  |  |  |
| 130 A bevel | *220637         | *220738    | *220739                     | 220656ATTC | 220179     | 220606ATT  | 220571ATTC |  |  |  |  |  |
| 260 A bevel | *220637         | *220738    | *220739                     | 220607ATTC | 220405     | 220606ATT  | 220700ATTC |  |  |  |  |  |
| 400 A bevel | *220657         | *220707    | *220712                     | 220708ATTC | 220405     | 220709ATT  | 220571ATTC |  |  |  |  |  |