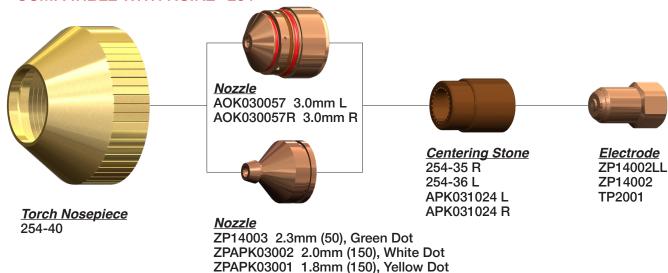

#### COMPATIBLE WITH KOIKE® 254†

#### COMPATIBLE WITH KOIKE® SUPER 400<sup>†</sup>