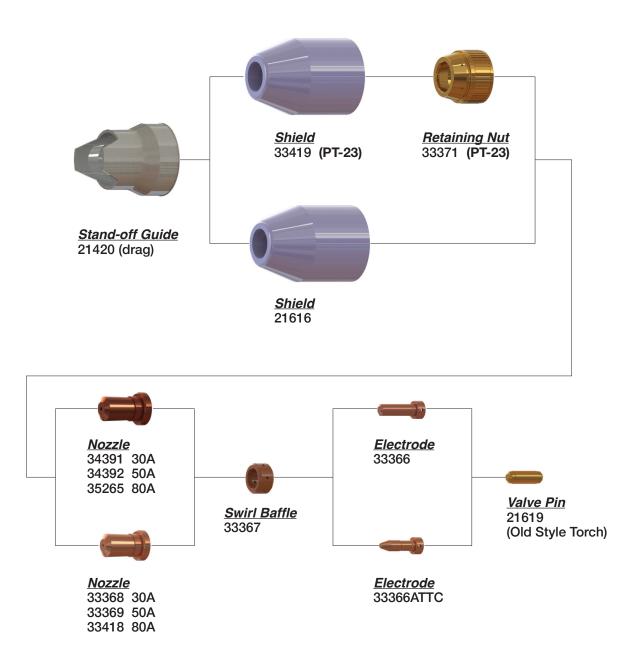

EN<sup>†</sup>



### **Not Shown**

21304 Body w/Cable and Hose 6', ESP 21301 Body w/Cable and Hose 15', ESP 21303 Body w/Cable and Hose 25', ESP 20762 Body w/Cable and Hose 6', PCM-8

996248 Power Cable 996249 Gas Hose

996230 Retaining Cap

### Pilot Arc Cable

34357 Pilot Arc Cable 6', ESP 21263 Pilot Arc Cable 15', ESP 21258 Pilot Arc Cable 20', ESP 21265 Pilot Arc Cable 25', ESP

20760 Pilot Arc Cable 6', PCM-8



#### COMPATIBLE WITH ESAB/L-TEC® PT-17A†



#### Not Shown

- \*19129 Wrench
- \*19497 Adaptor
- \*19999 75° Torch w/25' Leads \*20000 75° Torch w/50' Leads
- \*20010 Torch Body 17A



# COMPATIBLE WITH ESAB/L-TEC® PT-20AM<sup>†</sup>





Electrode Seat 21372

#### COMPATIBLE WITH ESAB-L-TEC® PT-20M<sup>†</sup>





#### COMPATIBLE WITH ESAB/L-TEC® PT-23 & 27<sup>†</sup>



#### **Not Shown**

- \*21610 Torch Body \*21620 Torch 75° W/25' Lead, Arc Plug
- \*21621 Torch 75° W/50' Lead, Arc Plug
- \*21661 Torch 75° W/25' Lead, W/Ring Terminal
- \*21662 Torch 75° W/50' Lead, W/Ring Terminal
- \*0558003032 Electrode Seat



#### COMPATIBLE WITH ESAB/L-TEC® PT-24<sup>†</sup>





Nozzle Retainer 22007

**Nozzle** 21540 15A (A) 21541 30A (B) 21542 50A (C) 21543 70A (D) 21923 100A (E)

Swirl Ring \*21852 15A, (2 hole) \*21536 30A, (3 hole) 21692 50/100A, (4 hole) 0558004454-AG

**Electrode** 21539ATTC 15/100A 21539-AG

Water Baffle 21725

Not Shown \*21758 Torch Body



#### COMPATIBLE WITH ESAB/L-TEC® PT-25†













**Shield** \*21654 (Std) 21660 (Long)

Nozzle 21596 50A 21597 100A 21598 150A 21599 Gouging 0558000729 Gouging 0558000726 50A 0558000727 100A 055