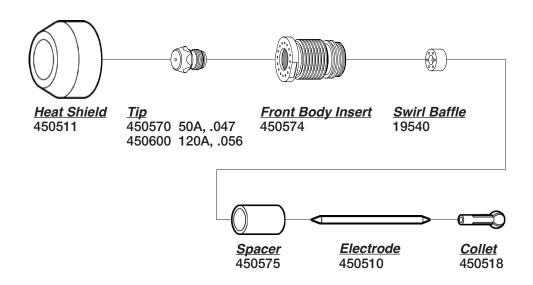

Torch Tip Company



#### COMPATIBLE WITH ESAB/L-TEC® PT-251†



<u>Electrode Centering Tool</u> 948178

#### **Not Shown**

\*948171 Torch Cap, (lrg. frt. bdy.) \*948174 Front Body Assm. 948179 Gasket 86W99 O-Ring

#### **NOTE**

(Irg. frt. bdy.) = Long Front Body



# 46 HARRIS® STYLE / HETTIGER® STYLE

# HARRIS® Style



# **HETTIGER®** Style



*Tip* Hettiger 27.6mm X 4.0mm



*Tip*Hettiger #1
30.5mm X 4.0mm



# HITACHI® STYLE 47

#### **COMPATIBLE WITH HITACHI® PTP-51**†



#### **COMPATIBLE WITH HITACHI® PTP-81**†



#### COMPATIBLE WITH HITACHI® UG-31<sup>†</sup>





# 48 HOBART® STYLE

#### **COMPATIBLE WITH HOBART® TP-3A†**



#### COMPATIBLE WITH HOBART® TP-6A/P†



#### COMPATIBLE WITH HOBART® TP-10A/P<sup>†</sup>





# HOBART® STYLE 49

# **COMPATIBLE WITH HOBART® TP-12**†



Not Shown 450519 Gasket 450522 O-Ring

# COMPATIBLE WITH HOBART® ST-50A (625I)†





# 50 HOBART® STYLE

#### COMPATIBLE WITH HOBART® HSC-30A†



#### **COMPATIBLE WITH HOBART® 120†**



| Not Shown |                     |
|-----------|---------------------|
| 494418-2  | Torch Body, 140A    |
| 494418-3  | O-Ring              |
| 494418-4  | O-Ring              |
| 494418-13 | Nozzle Assembly     |
| 494418-17 | Insulator Contact   |
| 494418-18 | Guide Cup           |
| 494418-19 | Tip 2.4mm (gouging) |
| 494418-21 | Guide Cup, 2 pin    |
| 494418-22 | Guide Cup, 4 pin    |
|           |                     |

# Clean Cut Next-Generation Plasma Consumables From American Torch Tip



# BURN LONGER. CUT CLEANER. Clean Cut.

# **Designed to Work Together**

- Extend Electrode Life
- More