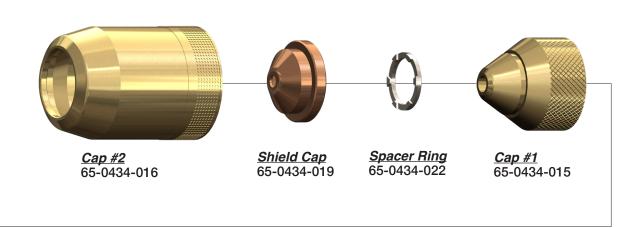

#### COMPATIBLE WITH KOMATSU® 90 QUICKSILVER†

**Nozzle** 65-0438-002 65-0438-003

**Swirler** 65-0434-018ATTC

Ceramic Guide 65-0434-020

**Electrode** 65-0442-001 65-0442-001-AG See note at bottom of page

**Not Shown** 65-0430-020 Torch Body 90A 65-0442-006 Torch Body 120A