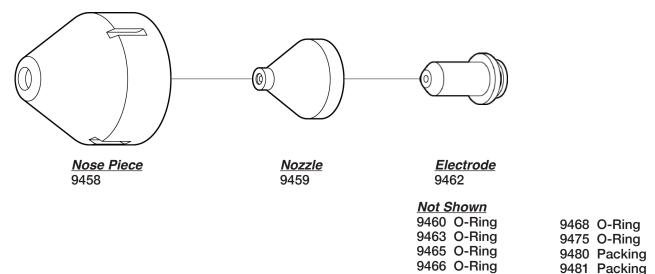

### 24 CENTURY® STYLE

### **COMPATIBLE WITH CENTURY® 20-20†**

Not Shown 512-087-100 O-Ring

### **COMPATIBLE WITH CENTURY® 20-40†**

Not Shown 512-087-100 O-Ring

### **COMPATIBLE WITH CENTURY® 20-50†**