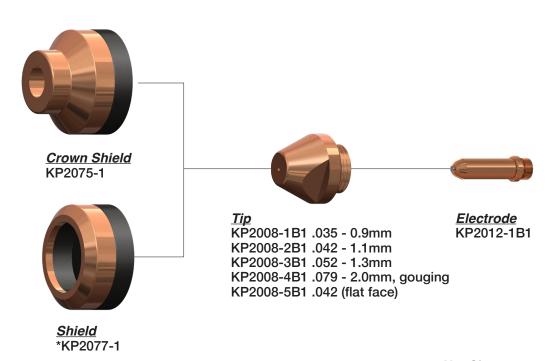

#### COMPATIBLE WITH HYPERTHERM® POWERMAX45® XP<sup>†</sup>

Not Shown \*220953 Retaining Cap \*220777 Electrode

#### COMPATIBLE WITH HYPERTHERM® POWERMAX65® XP<sup>†</sup>

Not Shown \*220953 Retaining Cap \*220777 Electrode

#### COMPATIBLE WITH HYPERTHERM® POWERMAX85® XP<sup>†</sup>

Not Shown
\*220953 Retaining Cap
\*220777 Electrode
\*220948 Shield/Deflector Fine Cut

# COMPATIBLE WITH HYPERTHERM® POWERMAX105® XP<sup>†</sup> HANDHELD

Not Shown \*220953 Retaining Cap \*220777 Electrode