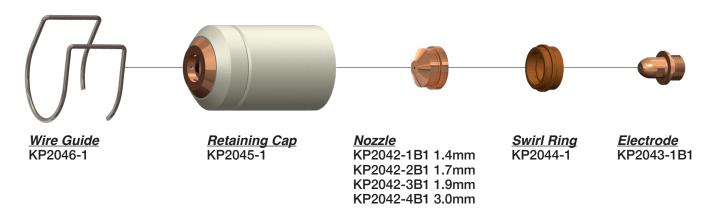

#### COMPATIBLE WITH LINCOLN® TOMAHAWK LC 65<sup>†</sup>

Not shown:

\*KP2843-10 (W03X0893-14R) Drag Spacer