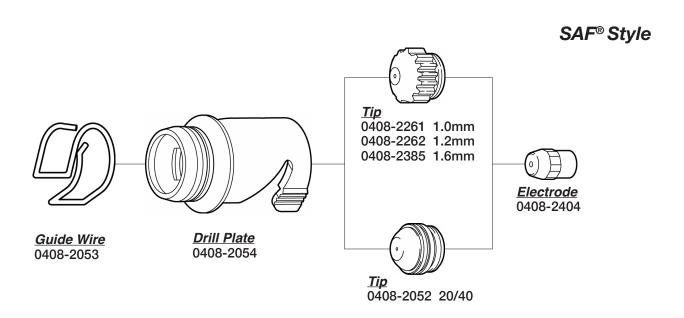

TKU10025 Cable Assy. 25'

TKU10050 Cable Assy. 50' TKU-06102-S Spacer TGN-0011 Crown Cup

NOTE: For the material you are cutting, set initial torch height (before piercing) to approximately twice the Stand-off Distance. 1 scfh = 28.316 liter/hour, 1 psi = .0689 bar = 6.895 Kpa. This information represents our best judgement but American Torch Tip assumes no liability for its use.



## PANASONIC® STYLE / P-TRON® STYLE 119

### PANASONIC® Style

COMPATIBLE WITH PANASONIC® 35A†



### P-TRON® Style

**COMPATIBLE WITH P-TRON® PZ-8**†



### COMPATIBLE WITH P-TRON® PZ-75†





# 120 P-TRON® STYLE / PMW® STYLE / POW-CON® STYLE





9000-930 .030 0.8mm 45°

## SACHERON® STYLE / SAF® STYLE 121

### SACHERON® Style

COMPATIBLE WITH SACHERON®†



9000-943107 .040 1.0mm 9000-943107-1.2 .047 1.2mm



**Not Shown** 0409-2184 O-Ring



### 122 SIP® STYLE / SMITH MERKLE® STYLE

### SIP® Style

**COMPATIBLE WITH SIP®†** 



### SMITH MERKLE® Style



*Tip* 30812-5 1.0mm 30813-5 1.2mm 30814-5 1.4mm 30815-5 1.6mm 30344-5 1.8mm

*Electrode* 30808-5

> Not Shown 30881-1 Wire Guide Assembly



### SOLAR® STYLE 123

### **COMPATIBLE WITH SOLAR® 20-20†**





### **COMPATIBLE WITH SOLAR® 20-50†**





# 124 TAIWAN PLASMA COMPANY® STYLE / TANAKA® STYLE

### TAIWAN PLASMA COMPANY® Style



# TANAKA® Style





### COMPATIBLE WITH THERMAL DYNAMICS® PWH/M-3A†



Not Shown \*8-3030 70° Torch Body 9-1803 Long Black Cap 9-1779 Short Black Cap



### COMPATIBLE WITH THERMAL DYNAMICS® PWH-4A†





#### COMPATIBLE WITH THERMAL DYNAMICS® PCH-4B & 4BT PAK® 10<sup>†</sup>



#### **Not Shown**

8-4157 Liner