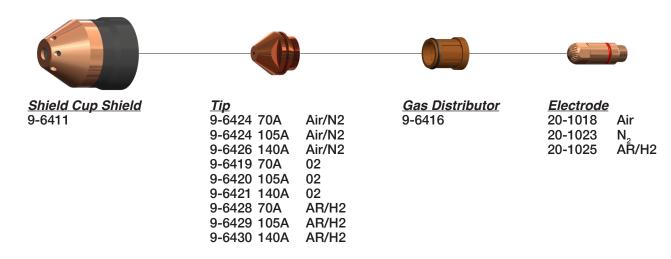

| 9-8225 | (Type A) |
|--------|----------|
| 9-8226 | (Type B) |
| 9-8227 | (Type C) |
| 9-8228 | (Type D) |
| 9-8254 | (Type E) |

#### Standoff Tip

| 9-8208ATTC | 40A     |
|------------|---------|
| 9-8209ATTC | 50A     |
| 9-8210ATTC | 60A     |
| 9-8231ATTC | 70A     |
| 9-8211ATTC | 80A     |
| 9-8212ATTC | 90-100A |
| 9-8253ATTC | 120A    |

#### Not Shown

| 9-8224* | Ohmic Clip       |
|---------|------------------|
| 8-3486  | O-Ring           |
| 8-3487  | O-Ring           |
| 9-8251* | Standoff Guide   |
| 9-8281* | Standoff Guide   |
| 8-4025  | O-Ring Lubricant |
|         |                  |

<sup>&</sup>lt;sup>‡</sup> Not to be used with HF Systems.





Not Shown \*9-6410 Torch Body \*20-0001 Consumable Wrench

### COMPATIBLE WITH THERMAL DYNAMICS® TD 750<sup>†</sup>





#### WEIDEMANN® / WELDCRAFT® STYLE 145

### WIEDEMANN® Style

#### COMPATIBLE WITH WEIDEMANN® IC100†





PC2-30





#### 146 WHITNEY®STYLE

#### COMPATIBLE WITH WHITNEY® IC-300<sup>†</sup>







#### Not Shown

643722 IC-300 Torch Comp.
648282 Gasket Spacer
648310 Fitting, Argon Hose
648312 Fitting, H2O Hose In
648313 Fitting, H2O Hose Out
648317 Screw, Cone
648318 Screw, Cone
648333 Screw, Cone/Nylon
649150A Gas Fitting, 150A
649797 Front Section
649965 Gas Fitting, 250A
827260 Socket Collar
827261 Plug B

**NOTE**: For the material you are cutting, set initial torch height (before piercing) to approximately twice the Stand-off Distance. 1 scfh = 28.316 liter/hour, 1 psi = .0689 bar = 6.895 Kpa. This information represents our best judgement but American Torch Tip assumes no liabil