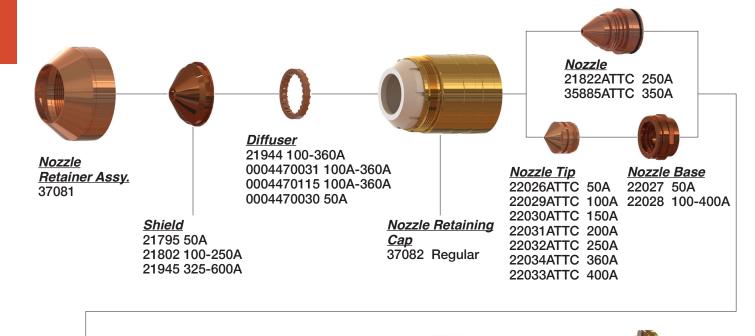

### COMPATIBLE WITH ESAB/L-TEC® PT-36 (M3®)†

Shield Retainer 37081

Shield

0558007624 2.4mm 45-55A 0558009425 2.5mm 30-60A 0558006130 3.0mm 35-50A 0558006141 4.1mm 100-280A 0558006166 6.6mm 260-450A 0558006199 9.9mm 360-600A

<u>Diffuser</u>

0004470030 (50A) 0004470031 (100-600A) \*0004470115 (100-600A CCW) 21944 (100-600A)

22496 (100-600A CCW)

Retaining Cap 37082

Contact Ring

**Nozzle** 0558006010ATTC 1.0mm (50A)

0558006014ATTC 1.4mm (100A) 0558006018ATTC 1.8mm (130A) 05 0558006020ATTC 2.0mm (200A) 0558006023ATTC 2.3mm (260/280A)

0558006025ATTC 2.5mm (280/300A) 0558006030ATTC 3.0mm (360A ALU)

0558006036ATTC 3.6mm (450A SS) 0558006041ATTC 4.1mm (600A SS)

Electrode CleanCut™

0558003914-AG (50-450)

\*0558005459ATTC (low curr)

0558003928ATTC (N2/H35)

Gas Baffle

0558001625 (8 Hole) 300-600A 37071

0558002530 (8 Hole rev.)

0558002533 (4 Hole) 100-280A 0558002534 (4 Hole rev.)

Torch Body

Torch Receptacle