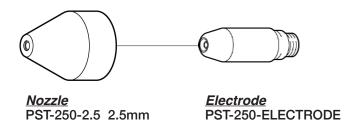

# HITACHI® STYLE 47

#### **COMPATIBLE WITH HITACHI® PTP-51**†

#### **COMPATIBLE WITH HITACHI® PTP-81**†

#### COMPATIBLE WITH HITACHI® UG-31<sup>†</sup>