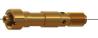

### COMPATIBLE WITH ESAB/L-TEC® PT-15XL FOR NITROGEN<sup>†</sup>

Retaining Cap 20402

Retaining Cap 20758

Retaining Cap 20759

<u>Gasket</u> 996628

**Insulator** 2075606 .225 2075607 .260

Cent. Sleeve 996618

<u>Spacer</u> 996619

Swirl Ring 2075616 (rev)

Nozzle Base 2075584 (std) #2075608 .156 #2075609 .200 #2075610 .230 #2075694 .125

Nozzle Assy.

#2075611 .156

**Electrode** 

600236

2075343

**Screw** 6-32X 1/2"

Swirl Baffle 2075341 2075360 (Rev)

Contact Ring 21940

O-Ring O-Ring 996526 951000

O-Ring O-Ring 996527 996528

Insulator Body 20755 996232

**O-Ring** 2064106

O-Ring 86W85

**Locating Pin** 996242

Torch Body 20754