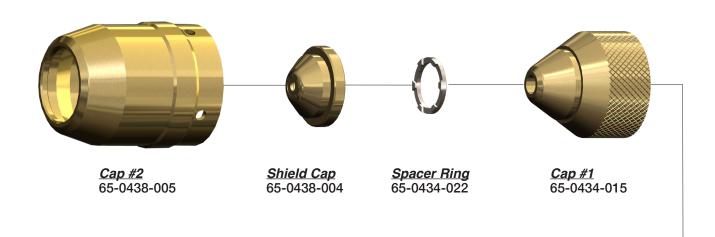

# KOMATSU® Style

**Electrode** 

APK031027

40008459 (P Type)

<u>Cap</u> 7848-605850

**Nozzle** 7848-605830ATTC .6mm

Ceramic Guide

REGULAR TORCH<sup>†</sup>

**Swirler** 65-0432-006ATTC 65-0432-066ATTC (rev)

7848-605811

Cap 65-0432-004 #2

Cap 65-0432-001 #1

**Electrode** 65-0432-005

Swirler 65-0432-006ATTC 65-0432-066ATTC (rev)

Ceramic Guide 65-0432-021

Nozzle 65-0432-002 0.6mm 65-0432-003 0.4mm 65-0432-008 0.8mm 65-0432-013 0.7mm 65-0432-555 0.5mm

Not Shown 65-0432-007 O-Ring 65-0430-022 Torch Body