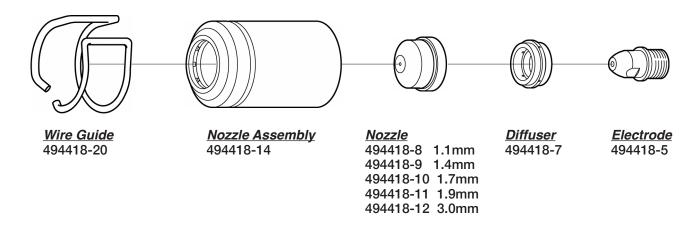

#### **COMPATIBLE WITH HOBART® 120†**

| Not Shown |                     |
|-----------|---------------------|
| 494418-2  | Torch Body, 140A    |
| 494418-3  | O-Ring              |
| 494418-4  | O-Ring              |
| 494418-13 | Nozzle Assembly     |
| 494418-17 | Insulator Contact   |
| 494418-18 | Guide Cup           |
| 494418-19 | Tip 2.4mm (gouging) |
| 494418-21 | Guide Cup, 2 pin    |
| 494418-22 | Guide Cup, 4 pin    |
|           |                     |