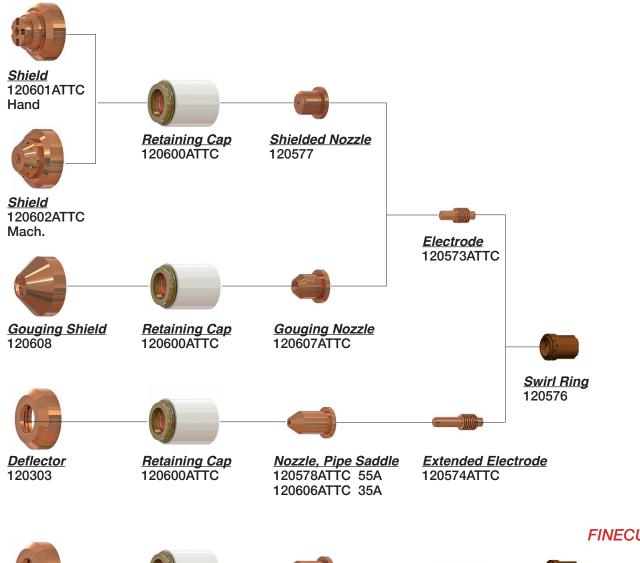

#### **Uses T60 Consumables**

\*128564 Replacement 70° Body - RT 60

\*128640 Replacement 180° Body - RT 80

#### **Not Shown**

\*083066 PAC121TS Torch Assy. 25', 800, 900 \*120558 Machine Torch (takes new consumables)

\*120570 Push ButtonTorch 900\*\*

#### Not Shown

| 087001 - Hand Torch & Lead - 25' | 087005 - Lead, Machine - 35' |
|----------------------------------|------------------------------|
| 087002 - Hand Torch & Lead - 50' | 128634 - Lead, Machine - 15' |
| 128637 - Lead, Hand - 25'        | 128633 - Lead, Machine - 25' |
| 128636 - Lead, Hand - 50'        | 128564 - Torch Body, Hand    |
| 087003 - Lead, Machine - 15'     | 128640 - Torch Body, Machine |
| 087004 - Lead, Machine - 25'     | •                            |
|                                  |                              |

#### **Not Shown**

\*220325 Deflector 12867 Hand Torch \*128754 Machine Torch Body 120977 Gouging Nozzle 120978 Gouging Nozzle 220063 Gouging Nozzle 128767 - Torch Body, Hand 059264 - Hand Torch & Lead 25' 059270 - Hand Torch & Lead 50' 128755 - Lead, Hand 25'

#### COMPATIBLE WITH HYPERTHERM® POWERMAX-1650†

#### Not Shown

128754 - Torch Body, Machine

059265 - Machine Torch & Lead 25' 059268 - Machine Torch & Lead 35'

059272 - Machine Torch & Lead 50'

128643 - Mounting Sleeve