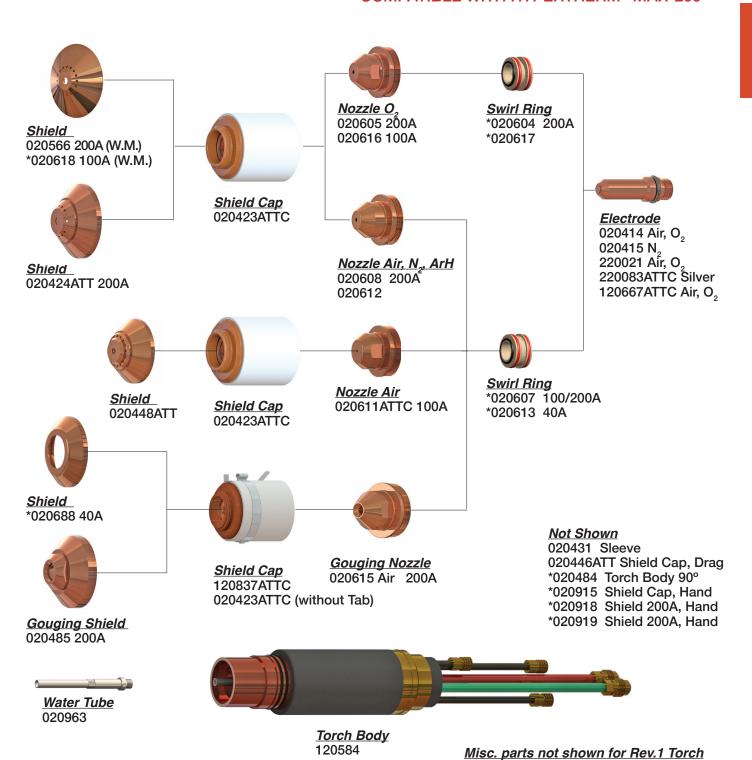

#### COMPATIBLE WITH HYPERTHERM® MAXPRO-200®†

|                                    |              |                          | I          |            |            |              |  |  |  |
|------------------------------------|--------------|--------------------------|------------|------------|------------|--------------|--|--|--|
| Amperage                           | Shield       | Retaining Cap            | Nozzle     | Swirl Ring | Electrode  | Water Tube** |  |  |  |
| Mild Steel - Air                   | r Plasma     |                          |            |            |            |              |  |  |  |
| 50A                                | 220532       | 220936<br>220935 w/o tab | 220890ATTC | *220529    | 220528ATTC | 220521ATTC   |  |  |  |
| 130A                               | 220536       | 220936<br>220936 w/o tab | 220892ATTC | *220488    | 220487ATTC | 220521ATTC   |  |  |  |
| 200A                               | 420045       | 220936<br>220936 w/o tab | 420044ATTC | *220488    | 220937ATTC | 220521ATTC   |  |  |  |
| Mild Steel – O <sub>2</sub> Plasma |              |                          |            |            |            |              |  |  |  |
| 50A                                | 220532       | 220936<br>220935 w/o tab | 220891ATTC | *220529    | 220528ATTC | 220521ATTC   |  |  |  |
| 130A                               | 220491       | 220936<br>220936 w/o tab | 220893ATTC | *220488    | 220487ATTC | 220521ATTC   |  |  |  |
| 200A                               | 220832       | 220936<br>220936 w/o tab | 220831ATTC | *220834    | 220937ATTC | 220521ATTC   |  |  |  |
| Stainless Stee                     | l / Aluminum | – N <sub>2</sub> Plasma  | '          |            | '          |              |  |  |  |
| 130A                               | 220536       | 220936<br>220935 w/o tab | 220892ATTC | *220529    | 020415ATTC | 220521ATTC   |  |  |  |
| 200A                               | 420045       | 220936<br>220936 w/o tab | 420044ATTC | *220529    | 020415ATTC | 220521ATTC   |  |  |  |

<sup>\*\*</sup>ATTC-style water tube needs to be used with ATTC-style electrode.