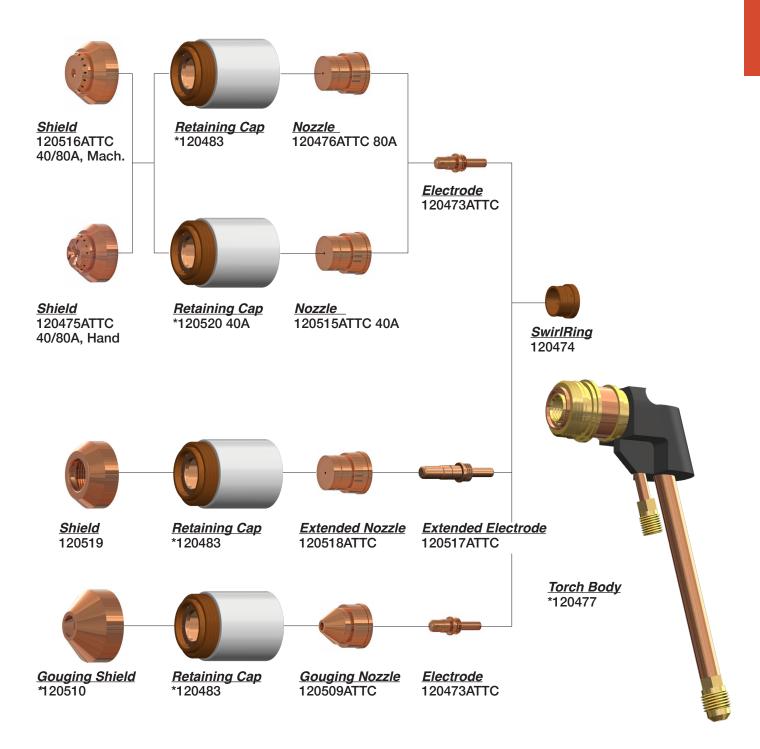

RM® POWERMAX-600® (PAC123T/M)†



Not Shown \*001288 Torch Handle 120570 Hand Torch 123T 120583 Machine Torch 180°



#### COMPATIBLE WITH HYPERTHERM® POWERMAX-800® (PAC121)†



- \*120558 Machine Torch (takes new consumables)
- \*120570 Push Button Torch 900\*\*



#### COMPATIBLE WITH HYPERTHERM® POWERMAX-900® (PAC125T/M)†

\*\* The use of this torch body requires using 900-series torch consumables.





#### **Uses T60 Consumables**

\*128564 Replacement 70° Body - RT 60

\*128640 Replacement 180° Body - RT 80

#### **Not Shown**

\*083066 PAC121TS Torch Assy. 25', 800, 900 \*120558 Machine Torch (takes new consumables)

\*120570 Push ButtonTorch 900\*\*



#### COMPATIBLE WITH HYPERTHERM® POWERMAX-1000® T60/T60M<sup>†</sup>





# COMPATIBLE WITH HYPERTHERM® POWERMAX-1100® (PAC135T)†



Not Shown \*002287 Handle Assy.



#### COMPATIBLE WITH HYPERTHERM® POWERMAX-1250® T80/T80M<sup>†</sup>



#### Not Shown

| 087001 - Hand Torch & Lead - 25' | 087005 - Lead, Machine - 35' |
|----------------------------------|------------------------------|
| 087002 - Hand Torch & Lead - 50' | 128634 - Lead, Machine - 15' |
| 128637 - Lead, Hand - 25'        | 128633 - Lead, Machine - 25' |
| 128636 - Lead, Hand - 50'        | 128564 - Torch Body, Hand    |
| 087003 - Lead, Machine - 15'     | 128640 - Torch Body, Machine |
| 087004 - Lead, Machine - 25'     | •                            |
|                                  |                              |



#### COMPATIBLE WITH HYPERTHERM® POWERMAX-1650<sup>†</sup>

#### HAND TORCH



#### **Not Shown**

\*220325 Deflector 12867 Hand