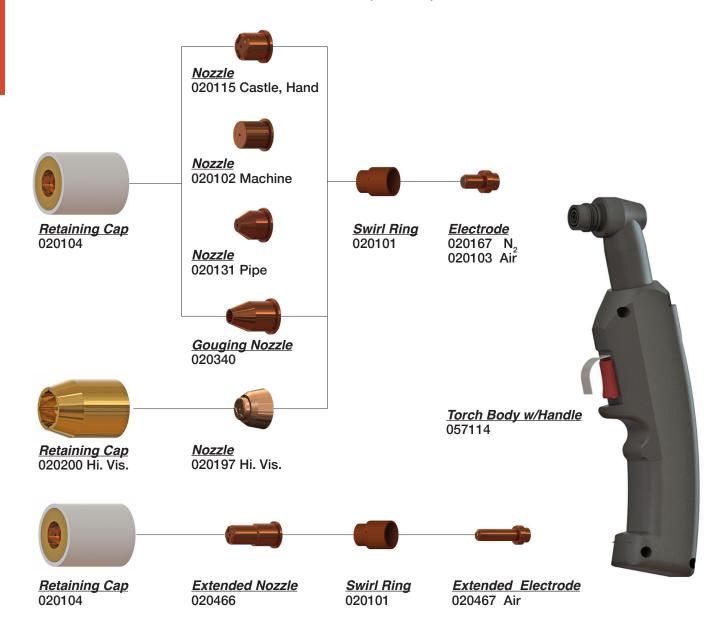

### AJAN® STYLE 17

### COMPATIBLE WITH HP260A MILD STEEL<sup>†</sup>

| Amps       | Shield Cap | Shield  | Gas Ring | Nozzle  | Swirl Ring | Electrode | Water Tube |  |  |
|------------|------------|---------|----------|---------|------------|-----------|------------|--|--|
| Mild Steel |            |         |          |         |            |           |            |  |  |
| 30         | T-11408    | T-11334 | T-11328  | T-11329 | T-11338    | T-11341   | T-11327    |  |  |
| 40         | T-11408    | T-11335 | T-11328  | T-11330 | T-11338    | T-11341   | T-11327    |  |  |
| 80         | T-11408    | T-11336 | T-11328  | T-11331 | T-11338    | T-11341   | T-11327    |  |  |
| 130        | T-11408    | T-11336 | T-11328  | T-11332 | T-11339    | T-11342   | T-11327    |  |  |
| 260        | T-11408    | T-11337 | T-11328  | T-11333 | T-11340    | T-11343   | T-11327    |  |  |

Consumable Removal Tool T-11351