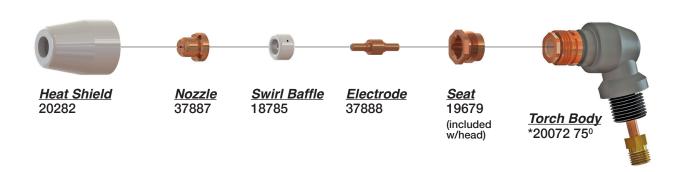

#### COMPATIBLE WITH ESAB/L-TEC® PT-121<sup>†</sup>

Long Heat Shield 18363 \*31411, gouging

<u>Insulator</u> 99 21121 99

*Tip* 999263 120A, .056 999264 150A, .063 17119 50A, .047 17184 30A, .032

Long Insert 18364

*<u>Baffle</u>* 19540

*Spacer* 999586

Long Electrode 18362 31098 (250)

#### Not Shown

18449 Power Cable 50' N/C 19654 Collet, Cop.H.D. 20098 H.D. Gouging Heat Shield 994092 O-RIng 999257 Back Cap 999259 Collet 999262 Gasket 999266 Electrode Centering Tool

† American Torch Tip Company (ATTC) is a proud US manufacturer of more than 80 years producing products for 6 major cutting and welding technologies. ATTC is in no way affiliated with the above-named original equipment manufacturer(s). References to the above-named manufacturers, tradenames and part numbers are for your convenience only. Most parts advertised for sale are made by or for American Torch Tip and other parts as indicated are original parts manufactured by above-named, original equipment manufacturer (DEM) and are simply being re-sold by American Torch Tip. Footnodes: \*= OEM; # = American Torch Tip is licensed to make and sell this part by named manufacturer; ATTC and ATT suffix = This part is an original American Torch Tip design and is not manufactured identical to the OEM design; \*® indicates a registered trademark, trade name, or product name of the above-named company. PHDTM, PHDTM, Lightning\*®, Waltec\*TM, Integra\*TM, Lasertec\*® Laser Division of American Torch Tip.®, Multi-Use\*TM and ProMix\*TM are trademarks owned by American Torch Tip Company. © Copyright 2024, American Torch Tip Company