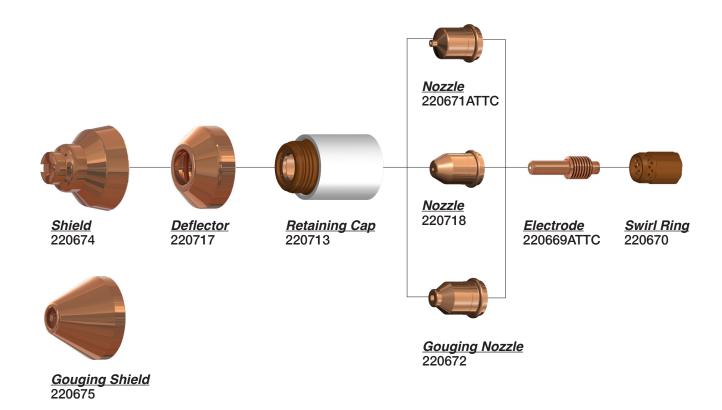

ATIBLE WITH HYPERTHERM® MAX-20® (PAC110) POWERMAX 30®†



#### **Not Shown**

\*001192 Handle

005094 Switch, Push Button

\*020588 Torch Body 026016 O-Ring (red)

\*028482 Torch w/Kit

044016 O-Ring (black) \*070057 Torch w/15' Leads

\*070058 Torch w/25' Leads



# COMPATIBLE WITH HYPERTHERM® MAX-40® (PAC140)†



#### Not Shown

020114 Torch Body, Machine

\*020120 Handle, 70°

\*020231 10-3/4" Torch Pos. Sleeve

020479 PAC140 Torch Main Body

026016 O-Ring (red)

029129 25' Lead

044016 O-Ring (black)

057112 75° Torch w/25' Lds Hand

057053 180° Torch w/25' Lds Mach.



#### COMPATIBLE WITH HYPERTHERM® MAX-40CS/42/43®†



**Not Shown** 

\*001215 Handle

\*071069 Torch Body 70° W/25' Leads QD/PAC121P

\*120013 Torch Body PAC121P, w/Switch



# **COMPATIBLE WITH HYPERTHERM® MAX-45®†**





# COMPATIBLE WITH HYPERTHERM® MAX-100® (PAC130)†





### COMPATIBLE WITH HYPERTHERM® MAX-100D®(PAC160)†





#### **COMPATIBLE WITH HYPERTHERM® MAX-200®†**



020416 Swirl Ring

020417 Nozzle

020418 Nozzle

\*020425 Swirl Ring

020447 Nozzle

020486 Nozzle



#### COMPATIBLE WITH HYPERTHERM® MAXPRO-200®†













|                                    |              |                          | I          |            |            |              |  |  |  |
|------------------------------------|--------------|--------------------------|------------|------------|------------|--------------|--|--|--|
| Amperage                           | Shield       | Retaining Cap            | Nozzle     | Swirl Ring | Electrode  | Water Tube** |  |  |  |
| Mild Steel - Air                   | r Pl