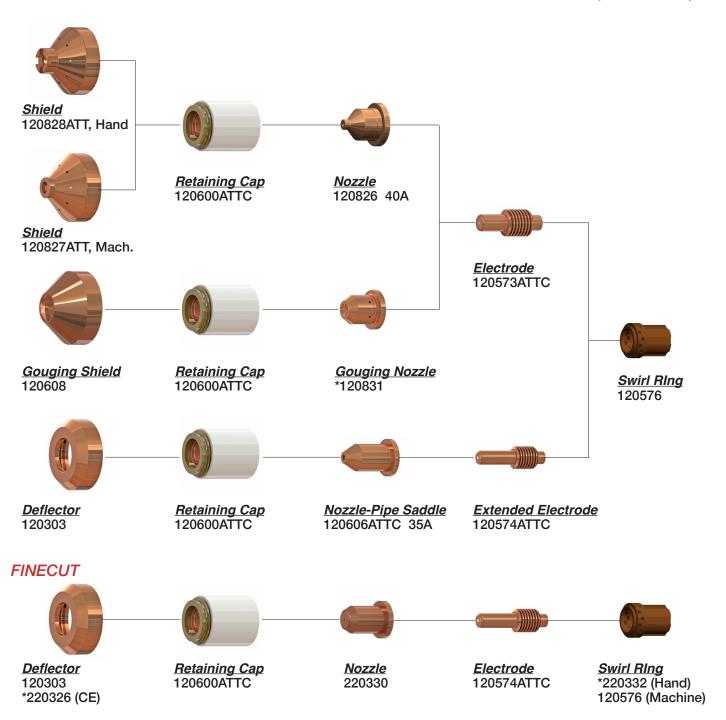

#### HAND TORCH

#### **Not Shown**

\*220325 Deflector 12867 Hand Torch \*128754 Machine Torch Body 120977 Gouging Nozzle 120978 Gouging Nozzle 220063 Gouging Nozzle 128767 - Torch Body, Hand 059264 - Hand Torch & Lead 25' 059270 - Hand Torch & Lead 50' 128755 - Lead, Hand 25'

#### COMPATIBLE WITH HYPERTHERM® POWERMAX-1650†

#### Not Shown

128754 - Torch Body, Machine

059265 - Machine Torch & Lead 25' 059268 - Machine Torch & Lead 35'

059272 - Machine Torch & Lead 50'

128643 - Mounting Sleeve