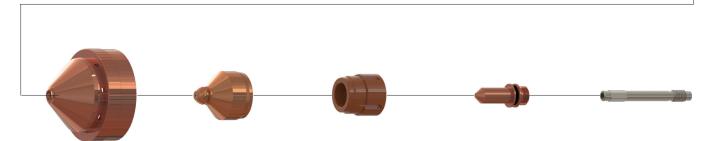

### PHDX<sup>™</sup> 260 & 400 SERIES

260 amp Mild Steel consumables illustrated above

|             | Mild Steel    |         |                            |         |            |                             |               |  |  |  |  |
|-------------|---------------|---------|----------------------------|---------|------------|-----------------------------|---------------|--|--|--|--|
| Amperage    | Shield<br>Cap | Shield  | Nozzle<br>Retaining<br>Cap | Nozzle  | Swirl Ring | Electrode                   | Water<br>Tube |  |  |  |  |
| 30 A        | 90-0747       | 60-0194 | 90-0754                    | 60-0193 | 90-0180    | 60-0192                     | 90-0340       |  |  |  |  |
| 50 A        | 90-0747       | 90-0555 | 90-0754                    | 90-0554 | 90-0553    | 90-0552                     | 90-0340       |  |  |  |  |
| 80 A        | 90-0747       | 90-0189 | 90-0756                    | 90-0188 | 90-0179    | 90-0187 / 90-0566 CleanCut™ | 90-0340       |  |  |  |  |
| 130 A       | 97-0200       | 97-0255 | 97-1365                    | 97-0252 | 90-0179    | 97-0249 CleanCut™           | 90-0700       |  |  |  |  |
| 200 A       | 97-0200       | 97-0513 | 97-1365                    | 97-0261 | 90-0405    | 97-0258 CleanCut™           | 90-0700       |  |  |  |  |
| 260 A       | 97-0200       | 97-0491 | 97-0365                    | 97-0279 | 90-0436    | 97-0276 CleanCut™           | 90-0571       |  |  |  |  |
| 400 A       | 97-0200       | 97-4002 | 97-0365                    | 90-0632 | *220631    | 90-0530 CleanCut™           | 90-0571       |  |  |  |  |
| 80 A bevel  | 90-0637       | 90-0742 | *220845                    | 90-0806 | 90-0179    | 90-0802                     | 90-0700       |  |  |  |  |
| 130 A bevel | 97-0200       | 97-0255 | 97-1365                    | 97-0252 | 90-0179    | 97-0249 CleanCut™           | 90-0700       |  |  |  |  |
| 200 A bevel | 97-0200       | 97-0513 | 97-1365                    | 97-0261 | 90-0405    | 97-0258 CleanCut™           | 90-0700       |  |  |  |  |
| 260 A bevel | 97-0200       | 97-0491 | 97-0365                    | 97-0279 | 90-0436    | 97-0276 CleanCut™           | 90-0571       |  |  |  |  |
| 400 A bevel | 97-0200       | 97-4002 | 97-0365                    | 90-0632 | *220631    | 90-0530 CleanCut™           | 90-0571       |  |  |  |  |

260 amp Aluminum Steel consumables illustrated above

|          | Aluminum   |         |                                |         |            |                                |               |  |  |  |
|----------|------------|---------|--------------------------------|---------|------------|--------------------------------|---------------|--|--|--|
| Amperage | Shield Cap | Shield  | Nozzle<br>Retaining Cap        | Nozzle  | Swirl Ring | Electrode                      | Water<br>Tube |  |  |  |
| 45 A     | 90-0747    | 90-0202 | 90-0756                        | 90-0201 | 90-0180    | 90-0308                        | 90-0340       |  |  |  |
| 130 A    | 90-0747    | 90-0198 | 90-0755 (H35)<br>90-0756 (Air) | 90-0197 | 90-0179    | 90-0307 (H35)<br>90-0181 (Air) | 90-0340       |  |  |  |
| 200 A    | 90-0637    | 90-0762 | *220759                        | 90-0346 | 90-0342    | 90-0307                        | 90-0340       |  |  |  |
| 260 A    | 90-0637    | 90-0763 | *220758                        | 90-0406 | 90-0405    | 90-0307                        | 90-0340       |  |  |  |
| 400 A    | 90-0637    | 90-0707 | *220712                        | 90-0708 | 90-0405    | 90-0709                        | 90-0571       |  |  |  |

### PHDX<sup>™</sup> 260 & 400 SERIES

260 amp Stainless Steel consumables illustrated above

|             | Stainless Steel |         |                               |         |            |           |               |  |  |  |
|-------------|-----------------|---------|-------------------------------|---------|------------|-----------|---------------|--|--|--|
| Amperage    | Shield Cap      | Shield  | Nozzle<br>Retaining Cap       | Nozzle  | Swirl Ring | Electrode | Water<br>Tube |  |  |  |
| 45 A        | 90-0747         | 90-0202 | 90-0755                       | 90-0201 | 90-0180    | 90-0308   | 90-0340       |  |  |  |
| 80 A        | 90-0747         | 90-0338 | 90-0755                       | 90-0337 | 90-0179    | 90-0339   | 90-0340       |  |  |  |
| 130 A       | 90-0747         | 90-0198 | 90-0755 (H35)<br>90-0756 (N2) | 90-0197 | 90-0179    | 90-0307   | 90-0340       |  |  |  |
| 200 A       | 90-0637         | 90-0762 | *220758                       | 90-0343 | 90-0342    | 90-0307   | 90-0340       |  |  |  |
| 260 A       | 90-0637         | 90-0763 | *220758                       | 90-0406 | 90-0405    | 90-0307   | 90-0340       |  |  |  |
| 400 A       | 90-0637         | 90-0707 | *220712                       | 90-0708 | 90-0405    | 90-0709   | 90-0571       |  |  |  |
| 130 A bevel | 90-0637         | 90-0738 | *220739                       | 90-0656 | 90-0179    | 90-0606   | 90-0571       |  |  |  |
| 260 A bevel | 90-0637         | 90-0738 | *220739                       | *220607 | 90-0405    | 90-0606   | 90-0571       |  |  |  |
| 400 A bevel | 90-0637         | 90-0707 | *220712                       | 90-0708 | 90-0405    | 90-0709   | 90-0571       |  |  |  |