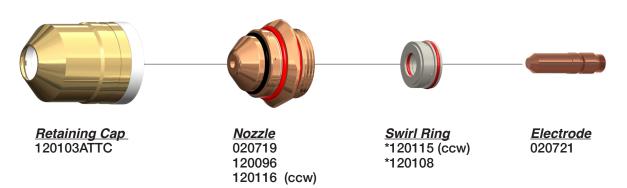

# COMPATIBLE WITH HYPERTHERM® HPR130® & 260®†

| Amperage     | Amnerage Shield Can Shield |            | Nozzle<br>Retaining Cap             | Nozzle     | Swirl<br>Ring      | Electrode                            | Water Tube |
|--------------|----------------------------|------------|-------------------------------------|------------|--------------------|--------------------------------------|------------|
| Mild Steel   |                            |            |                                     |            |                    |                                      |            |
| 30           | 220173ATTC                 | 220194     | 220313ATTC                          | 220193ATTC | 220180<br>(30-45A) | 220192ATT                            | 220340ATTC |
| 80           | 220173ATTC                 | 220189ATTC | 220176ATTC                          | 220188ATTC | 220179             | 220187ATT                            | 220340ATTC |
| 130          | 220173ATTC                 | 220183ATTC | 220176ATTC                          | 220182ATTC | 220179             | 220181ATT                            | 220340ATTC |
| 200          | 220398ATTC                 | 220356ATTC | 220355ATTC                          | 220354ATTC | 220353             | 220352ATT                            | 220340ATTC |
| 260          | 220398ATTC                 | 220440ATT  | 220433ATTC                          | 220439ATTC | 220436             | 220435ATT                            | 220340ATTC |
| Stainless St | eel                        |            |                                     |            |                    |                                      |            |
| 80           | 220173ATTC                 | 220198ATTC | 220304ATTC (H35)                    | 220337ATTC | 220179             | 220339ATT                            | 220340ATTC |
| 130          | 220173ATTC                 | 220198ATTC | 220304ATTC (H35)<br>220176ATTC (N2) | 220197ATTC | 220179             | 220665ATTC<br>CleanCut™<br>220307ATT | 220340ATTC |
| 200          | 220398ATTC                 | 220345ATTC | 220344ATTC                          | 220343ATTC | 220342             | 220666ATTC<br>CleanCut™<br>220307ATT | 220340ATTC |
| 260          | 220398ATTC                 | 220407ATT  | 220344ATTC                          | 220406ATTC | 220405             | 220668ATTC<br>CleanCut™<br>220307ATT | 220340ATTC |