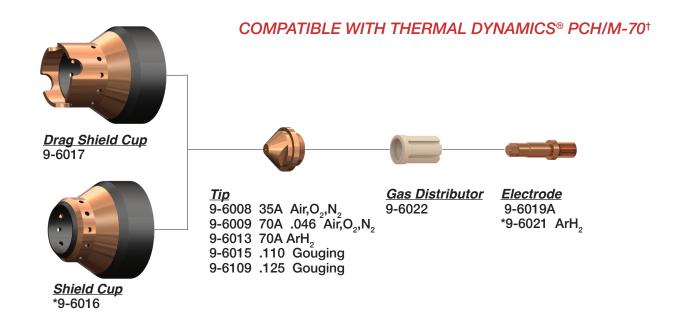

ch Body 180°



#### COMPATIBLE WITH THERMAL DYNAMICS® PCH/M-40†



Not Shown 9-6004 Crown Cup \*9-8055 Torch Head 70° \*9-8053 Torch Head 180°

#### COMPATIBLE WITH THERMAL DYNAMICS® PCH-50 PAK® 5<sup>†</sup>



Not Shown 8-5512 Wrench \*8-5501 Torch Body 70°



### COMPATIBLE WITH THERMAL DYNAMICS® PCH-51 3XR™, 4XI™, 5XR™†





### COMPATIBLE WITH THERMAL DYNAMICS® PCH-52, PCH-53 PAK5XR™, DG & 10XR™†





#### **Not Shown**

2-2936 Torch Assy. 70° w/25' Lead 2-2938 Torch Body w/25' Leads 8-5525 O-Ring 8-5128 Shield Cup, Gouging

8-5130 Heat Shield 9-5643 Torch Body 180°

9-5644 Handle

9-6170 Torch 70° PCH-53

9-6180 Torch 180° PCM-53



### COMPATIBLE WITH THERMAL DYNAMICS® PCH/M-60<sup>†</sup>



#### Not Shown

\*8-7525 Hi. Vis Shield \*9-8073 Torch Head 180° \*9-8075 Torch Head 70°



#### Not Shown

\*9-5810 Torch Head, 70°

\*9-5812 Torch Head, 180°

\*9-6018 Shield Cup



### COMPATIBLE WITH THERMAL DYNAMICS® PCH/M-75/100XL<sup>†</sup>





Not Shown 2-0001 Torch 70° W/25' Lead \*8-7511 Torch Body 90° \*8-7512 Torch Body 180° \*8-7525 Hi. Vis Shield



### COMPATIBLE WITH THERMAL DYNAMICS® PCH/M-80<sup>†</sup>



Not Shown

2-0080 Torch 70° W/25' Lead

\*8-7525 Hi. Vis. Shield

\*9-8073 Torch Head 180°

\*9-8075 Torch Head 70°



#### COMPATIBLE WITH THERMAL DYNAMICS® PCH-100 PAK ™ 10XR†



Not Shown 8-1109 Wrench 8-1110 Wrench 8-1111 Wrench \*8-1112 Torch Head, 180° \*8-1113 Torch Head, 70°



#### COMPATIBLE WITH THERMAL DYNAMICS® PCH/M-102 SURELOK® RPT†



#### **Not Shown**

8-0532 O-Ring

\*8-7525 Hi. Vis. Shield

\*9-8403 Torch Body 180°

\*9-8405 Torch Body