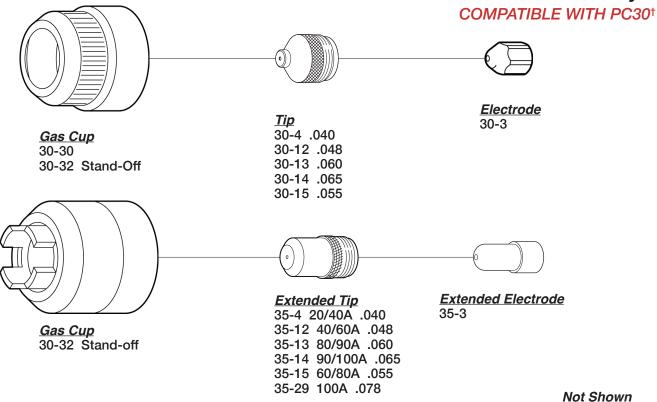

### AJAN® STYLE 17

### COMPATIBLE WITH HP260A MILD STEEL<sup>†</sup>

| Amps       | Shield Cap | Shield  | Gas Ring | Nozzle  | Swirl Ring | Electrode | Water Tube |  |  |
|------------|------------|---------|----------|---------|------------|-----------|------------|--|--|
| Mild Steel |            |         |          |         |            |           |            |  |  |
| 30         | T-11408    | T-11334 | T-11328  | T-11329 | T-11338    | T-11341   | T-11327    |  |  |
| 40         | T-11408    | T-11335 | T-11328  | T-11330 | T-11338    | T-11341   | T-11327    |  |  |
| 80         | T-11408    | T-11336 | T-11328  | T-11331 | T-11338    | T-11341   | T-11327    |  |  |
| 130        | T-11408    | T-11336 | T-11328  | T-11332 | T-11339    | T-11342   | T-11327    |  |  |
| 260        | T-11408    | T-11337 | T-11328  | T-11333 | T-11340    | T-11343   | T-11327    |  |  |

Consumable Removal Tool T-11351