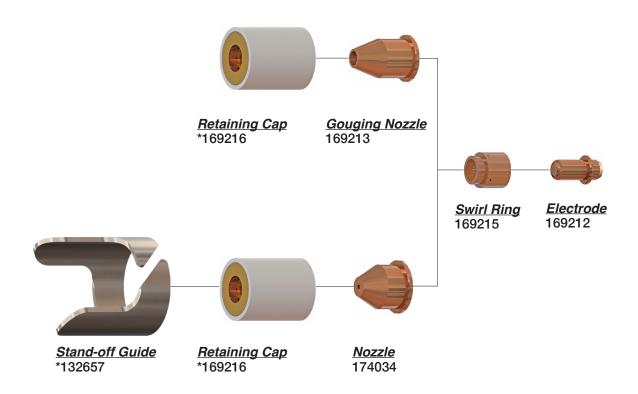

Shown K880-5 Torch W/lead 25'



# 104 MESSER/MG® STYLE / MILLER® STYLE

# MESSER/MG® Style

COMPATIBLE WITH MESSER/MG® PCH60/PCH95†



Not Shown 753.03753 Tip 1.0mm (PCH95) 753.03754 Tip 1.2mm (PCH95)

# MILLER® Style

**COMPATIBLE WITH MILLER® APT 1000**†



# Not Shown \*131190 Torch Body w/out Handle

#### COMPATIBLE WITH MILLER® APT 3000 SPECTRUM 250D†



**Not Shown** 

\*130286 Torch Body 70°

\*125081 Torch Body 180°



#### COMPATIBLE WITH MILLER® APT 5000 SPECTRUM 500D†



Not Shown \*125290 Torch Body 180°





#### COMPATIBLE WITH MILLER® APT 8000 SPECTRUM 1500/1500D<sup>†</sup>



#### **COMPATIBLE WITH MILLER® ICE-12C†**



Not Shown 126778 180° Torch w/50' lead

#### COMPATIBLE WITH MILLER® ICE-25C/ 27C SPECTRUM 300<sup>†</sup>





#### **COMPATIBLE WITH MILLER® ICE 50†**







#### COMPATIBLE WITH MILLER® ICE 50C/50CM SPECTRUM 701/650†





### **COMPATIBLE WITH MILLER® ICE 55C†**



#### **Not Shown**

- \*192059 Torch Main Body 70°
- \*192060 Torch Main Body 180°
- \*193347 70° Torch w/25' lead



#### COMPATIBLE WITH MILLER® ICE 70-SPECTRUM 1000 / ICE100-SPECTRUM 1250<sup>†</sup>



Not Shown

\*171257 Torch body 75°

\*171243 Mach Torch 30' Lead

171245 - Machine Torch Body 180°

225706 - Machine Torch & Lead 25'



### COMPATIBLE WITH MILLER® ICE-80/80CM SPECTRUM PLUS†



Not Shown \*172384 Torch Head, 70° \*172385 Torch Head, 70° w/25' Leads



### COMPATIBLE WITH MILLER® ICE-80CX / 80T<sup>†</sup>





# MILLER® STYLE / PLAZCUT® (NERTAJET ®) STYLE 113

### **COMPATIBLE WITH MILLER® MC80†**



Not Shown
\*172385 Hand Torch w/Kit
\*175833 Machine Torc