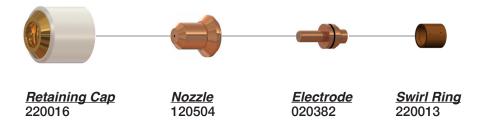

# COMPATIBLE WITH HYPERTHERM® HPR260XD®/HPR400XD® (30 AMP TO 400 AMP)†

260 amp Mild Steel consumables illustrated above

|             |               |            |                  | Mild Steel |               |                                    |            |
|-------------|---------------|------------|------------------|------------|---------------|------------------------------------|------------|
| Amperage    | Shield<br>Cap | Shield     | Retaining<br>Cap | Nozzle     | Swirl<br>Ring | Electrode                          | Water Tube |
| 30 A        | 220747        | 220194ATTC | 220754           | 220193ATTC | 220180        | 220192ATTC                         | 220340ATTC |
| 50 A        | 220747        | 220555ATTC | 220754           | 220554ATTC | 220553        | 220552ATTC                         | 220340ATTC |
| 80 A        | 220747        | 220189ATTC | 220756           | 220188ATTC | 220179        | 420566 CleanCut™<br>220187ATTC     | 220340ATTC |
| 130 A       | 220747        | 220183ATTC | 220756           | 220182ATTC | 220179        | 220181ATTC<br>220665ATTC CleanCut™ | 220340ATTC |
| 200 A       | *220637       | *220761    | *220757          | 220354ATTC | 220353        | 220352ATTC<br>220666ATTC CleanCut™ | 220340ATTC |
| 260 A       | *220637       | *220764    | *220760          | 220439ATTC | 220436        | 220435ATTC<br>220668ATTC CleanCut™ | 220340ATTC |
| 400 A       | 90-4000       | 90-4002    | 90-4001          | 220632ATTC | *220631       | 220629ATT<br>420530ATTC CleanCut™  |            |
| 130 A bevel | 90-0637       | 90-0742    | *220740          | 220646ATTC | 220179        | 220649ATT                          | 220700ATTC |
| 200 A bevel | 90-0637       | 90-0658    | *220845          | 220659ATTC | 220353        | 220662ATTC                         | 220700ATTC |
| 260 A bevel | 90-0637       | 90-0741    | *220740          | 220542ATTC | 220436        | 220541ATT                          | 220571ATTC |
| 400 A bevel | 90-4000       | 90-4002    | 90-4001          | 220632ATTC | *220631       | 220629ATT                          | 220571ATTC |