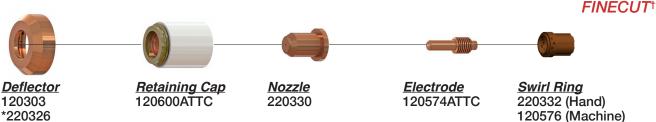

#### **Not Shown**

\*220325 Deflector 12867 Hand Torch \*128754 Machine Torch Body 120977 Gouging Nozzle 120978 Gouging Nozzle 220063 Gouging Nozzle 128767 - Torch Body, Hand 059264 - Hand Torch & Lead 25' 059270 - Hand Torch & Lead 50' 128755 - Lead, Hand 25'