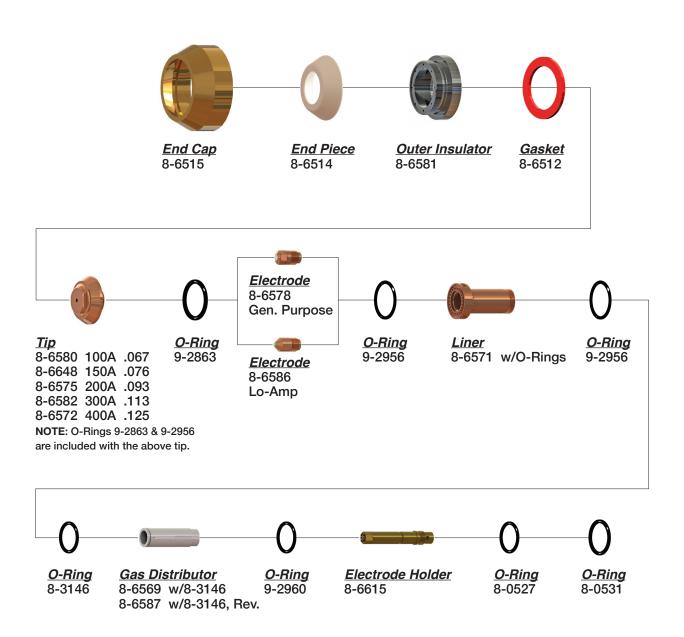

# COMPATIBLE WITH HYPERTHERM® HPR130® & 260®†

| Amperage     | Amnerage Shield Can Shield |            | Nozzle<br>Retaining Cap             | Nozzle     | Swirl<br>Ring      | Electrode                            | Water Tube |
|--------------|----------------------------|------------|-------------------------------------|------------|--------------------|--------------------------------------|------------|
| Mild Steel   |                            |            |                                     |            |                    |                                      |            |
| 30           | 220173ATTC                 | 220194     | 220313ATTC                          | 220193ATTC | 220180<br>(30-45A) | 220192ATT                            | 220340ATTC |
| 80           | 220173ATTC                 | 220189ATTC | 220176ATTC                          | 220188ATTC | 220179             | 220187ATT                            | 220340ATTC |
| 130          | 220173ATTC                 | 220183ATTC | 220176ATTC                          | 220182ATTC | 220179             | 220181ATT                            | 220340ATTC |
| 200          | 220398ATTC                 | 220356ATTC | 220355ATTC                          | 220354ATTC | 220353             | 220352ATT                            | 220340ATTC |
| 260          | 220398ATTC                 | 220440ATT  | 220433ATTC                          | 220439ATTC | 220436             | 220435ATT                            | 220340ATTC |
| Stainless St | eel                        |            |                                     |            |                    |                                      |            |
| 80           | 220173ATTC                 | 220198ATTC | 220304ATTC (H35)                    | 220337ATTC | 220179             | 220339ATT                            | 220340ATTC |
| 130          | 220173ATTC                 | 220198ATTC | 220304ATTC (H35)<br>220176ATTC (N2) | 220197ATTC | 220179             | 220665ATTC<br>CleanCut™<br>220307ATT | 220340ATTC |
| 200          | 220398ATTC                 | 220345ATTC | 220344ATTC                          | 220343ATTC | 220342             | 220666ATTC<br>CleanCut™<br>220307ATT | 220340ATTC |
| 260          | 220398ATTC                 | 220407ATT  | 220344ATTC                          | 220406ATTC | 220405             | 220668ATTC<br>CleanCut™<br>220307ATT | 220340ATTC |

Not Shown 220644ATTC Inner Retainer 100A 220347ATTC Inner Retainer Cap 220202 Shield 45A

#### COMPATIBLE WITH HYPERTHERM® HPR260® (BEVELING)†

| Amperage     | Shield Cap      | Shield     | Nozzle<br>Retaining Cap | Nozzle     | Swirl Ring | Electrode  | Water Tube |  |  |  |
|--------------|-----------------|------------|-------------------------|------------|------------|------------|------------|--|--|--|
| Mild Steel   |                 |            |                         |            |            |            |            |  |  |  |
| 130          | 220398ATTC      | 220645ATTC | 220603ATTC              | 220646ATTC | *220179    | 220649ATTC | 220571ATTC |  |  |  |
| 260          | 220398ATTC      | 220545ATTC | 220603ATTC              | 220542ATTC | *220436    | 220541ATTC | 220700ATTC |  |  |  |
| Stainless St | Stainless Steel |            |                         |            |            |            |            |  |  |  |
| 130          | 220398ATTC      | 220609ATTC | 220608ATT               | 220656ATTC | *220179    | 220606ATTC | 220571ATTC |  |  |  |
| 260          | 220398ATTC      | 220609ATTC | 220608ATT               | 220607ATTC | *220436    | 220606ATTC | 220700ATTC |  |  |  |