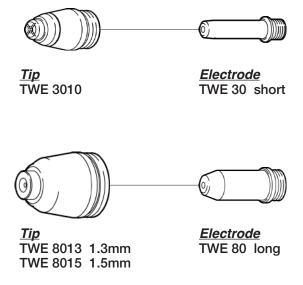

# 46 HARRIS® STYLE / HETTIGER® STYLE

# HARRIS® Style

# **HETTIGER®** Style

*Tip* Hettiger 27.6mm X 4.0mm

*Tip*Hettiger #1
30.5mm X 4.0mm