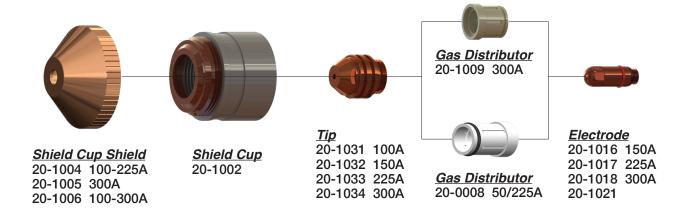

40A

9-8207ATTC 40A 9-8252 60A 9-8213 9-8277‡ (Heavy Duty)

Start Catridge

**Electrode** 9-8215

### **Gouging Tip**

| 9-8225 | (Type A) |
|--------|----------|
| 9-8226 | (Type B) |
| 9-8227 | (Type C) |
| 9-8228 | (Type D) |
| 9-8254 | (Type E) |

#### Standoff Tip

| 9-8208ATTC | 40A     |
|------------|---------|
| 9-8209ATTC | 50A     |
| 9-8210ATTC | 60A     |
| 9-8231ATTC | 70A     |
| 9-8211ATTC | 80A     |
| 9-8212ATTC | 90-100A |
| 9-8253ATTC | 120A    |

#### Not Shown

| 9-8224* | Ohmic Clip       |
|---------|------------------|
| 8-3486  | O-Ring           |
| 8-3487  | O-Ring           |
| 9-8251* | Standoff Guide   |
| 9-8281* | Standoff Guide   |
| 8-4025  | O-Ring Lubricant |
|         |                  |

<sup>&</sup>lt;sup>‡</sup> Not to be used with HF Systems.





Not Shown \*9-6410 Torch Body \*20-0001 Consumable Wrench

### COMPATIBLE WITH THERMAL DYNAMICS® TD 750<sup>†</sup>





#### WEIDEMANN® / WELDCRAFT® STYLE 145

### WIEDEMANN® Style

#### COMPATIBLE WITH WEIDEMANN® IC100†





PC2-30





#### 146 WHITNEY®STYLE

#### COMPATIBLE WITH WHITNEY® IC-300<sup>†</sup>







#### Not Shown

643722 IC-300 Torch Comp.
648282 Gasket Spacer
648310 Fitting, Argon Hose
648312 Fitting, H2O Hose In
648313 Fitting, H2O Hose Out
648317 Screw, Cone
648318 Screw, Cone
648333 Screw, Cone/Nylon
649150A Gas Fitting, 150A
649797 Front Section
649965 Gas Fitting, 250A
827260 Socket Collar
827261 Plug B

**NOTE**: For the material you are cutting, set initial torch height (before piercing) to approximately twice the Stand-off Distance. 1 scfh = 28.316 liter/hour,