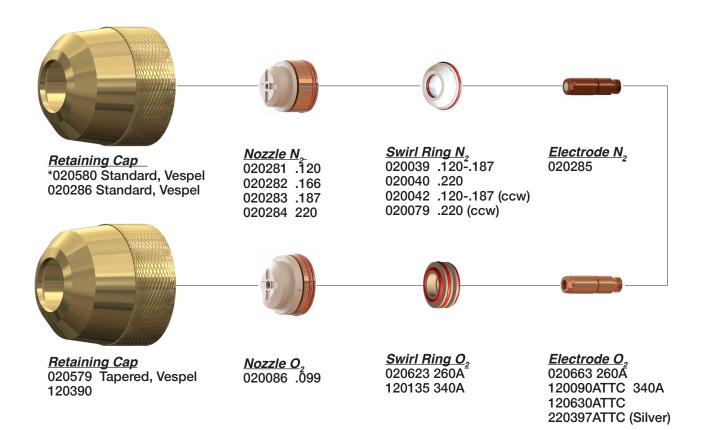

#### COMPATIBLE WITH HYPERTHERM® PAC 500<sup>†</sup>

Retaining Cap - High Amp. 020043 Flared

Retaining Cap - Low Current 020034 Tapered 020610

Nozzle N 020035 .166 020036 .187 020037 .220 020047 .250, ArH 020050 .120

**Swirl Ring N**<sub>2</sub> 020039 .120-.187 020040 .220

020048 .250 020042 .120-.187 (ccw) 020079 .220 (ccw)

Electrode N, 020038

Insulator Sleeve 020041