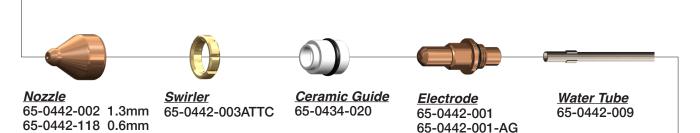

#### COMPATIBLE WITH KOMATSU® 90 QUICKSILVER†

**Nozzle** 65-0438-002 65-0438-003

**Swirler** 65-0434-018ATTC

Ceramic Guide 65-0434-020

**Electrode** 65-0442-001 65-0442-001-AG See note at bottom of page

**Not Shown** 65-0430-020 Torch Body 90A 65-0442-006 Torch Body 120A

Electrode part 65-0434-008 is now obsolete. It is replaced with part 65-0442-001.

#### COMPATIBLE WITH KOMATSU® 120A†

Not Shown 65-0434-021 O-Ring Kit(3 sizes, 5 pc per size) 65-0442-006 Assy- Torch W/ 6' Lead