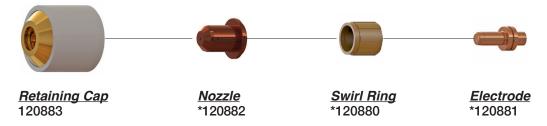

# COMPATIBLE WITH HYPERTHERM® HPR130® & 260®†

| Amperage     | Amnerage Shield Can Shield |            | Nozzle<br>Retaining Cap             | Nozzle     | Swirl<br>Ring      | Electrode                            | Water Tube |
|--------------|----------------------------|------------|-------------------------------------|------------|--------------------|--------------------------------------|------------|
| Mild Steel   |                            |            |                                     |            |                    |                                      |            |
| 30           | 220173ATTC                 | 220194     | 220313ATTC                          | 220193ATTC | 220180<br>(30-45A) | 220192ATT                            | 220340ATTC |
| 80           | 220173ATTC                 | 220189ATTC | 220176ATTC                          | 220188ATTC | 220179             | 220187ATT                            | 220340ATTC |
| 130          | 220173ATTC                 | 220183ATTC | 220176ATTC                          | 220182ATTC | 220179             | 220181ATT                            | 220340ATTC |
| 200          | 220398ATTC                 | 220356ATTC | 220355ATTC                          | 220354ATTC | 220353             | 220352ATT                            | 220340ATTC |
| 260          | 220398ATTC                 | 220440ATT  | 220433ATTC                          | 220439ATTC | 220436             | 220435ATT                            | 220340ATTC |
| Stainless St | eel                        |            |                                     |            |                    |                                      |            |
| 80           | 220173ATTC                 | 220198ATTC | 220304ATTC (H35)                    | 220337ATTC | 220179             | 220339ATT                            | 220340ATTC |
| 130          | 220173ATTC                 | 220198ATTC | 220304ATTC (H35)<br>220176ATTC (N2) | 220197ATTC | 220179             | 220665ATTC<br>CleanCut™<br>220307ATT | 220340ATTC |
| 200          | 220398ATTC                 | 220345ATTC | 220344ATTC                          | 220343ATTC | 220342             | 220666ATTC<br>CleanCut™<br>220307ATT | 220340ATTC |
| 260          | 220398ATTC                 | 220407ATT  | 220344ATTC                          | 220406ATTC | 220405             | 220668ATTC<br>CleanCut™<br>220307ATT | 220340ATTC |

Not Shown 220644ATTC Inner Retainer 100A 220347ATTC Inner Retainer Cap 220202 Shield 45A