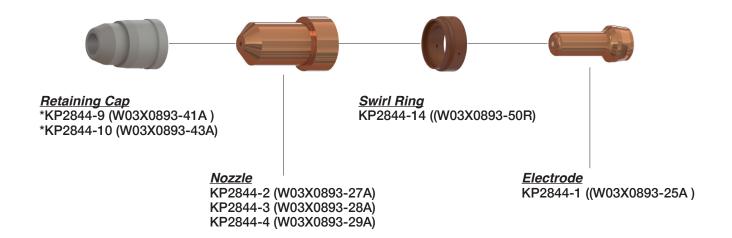

#### COMPATIBLE WITH LINCOLN® TOMAHAWK LC 65<sup>†</sup>

Not shown:

\*KP2843-10 (W03X0893-14R) Drag Spacer