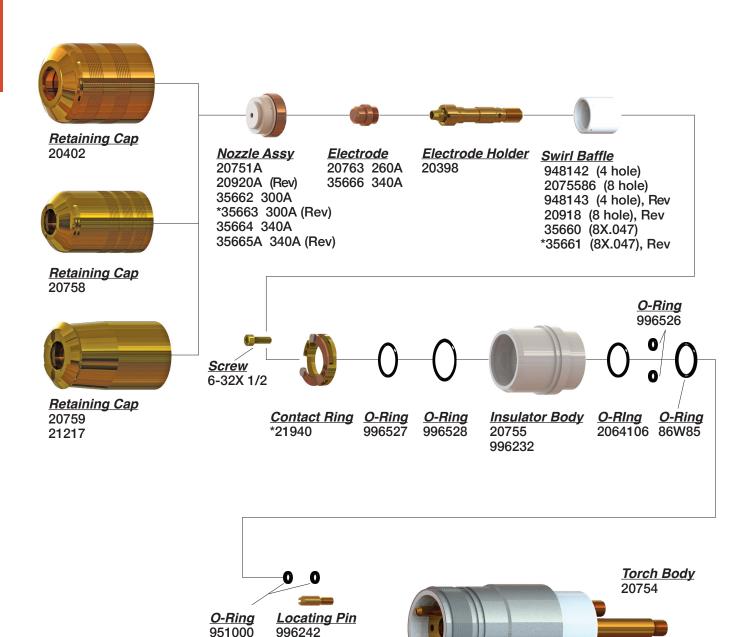

### COMPATIBLE WITH ESAB/L-TEC® PT-15XL FOR NITROGEN<sup>†</sup>

Retaining Cap 20402

Retaining Cap 20758

Retaining Cap 20759

<u>Gasket</u> 996628

**Insulator** 2075606 .225 2075607 .260

Cent. Sleeve 996618

<u>Spacer</u> 996619

Swirl Ring 2075616 (rev)

Nozzle Base 2075584 (std) #2075608 .156 #2075609 .200 #2075610 .230 #2075694 .125

Nozzle Assy.

#2075611 .156

**Electrode** 

600236

2075343

**Screw** 6-32X 1/2"

Swirl Baffle 2075341 2075360 (Rev)

Contact Ring 21940

O-Ring O-Ring 996526 951000

O-Ring O-Ring 996527 996528

Insulator Body 20755 996232

**O-Ring** 2064106

O-Ring 86W85

**Locating Pin** 996242

Torch Body 20754