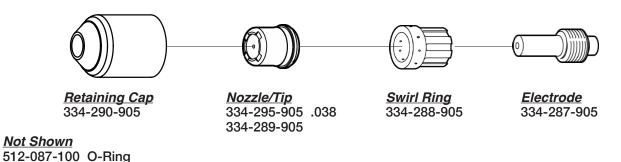

### 24 CENTURY® STYLE

### **COMPATIBLE WITH CENTURY® 20-20†**

Not Shown 512-087-100 O-Ring