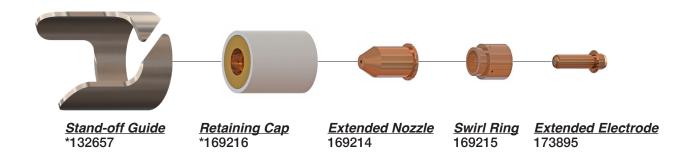

# COMPATIBLE WITH HYPERTHERM® HPR130® & 260®†

| Amperage     | Amnerage Shield Can Shield |            | Nozzle<br>Retaining Cap             | Nozzle     | Swirl<br>Ring      | Electrode                            | Water Tube |
|--------------|----------------------------|------------|-------------------------------------|------------|--------------------|--------------------------------------|------------|
| Mild Steel   |                            |            |                                     |            |                    |                                      |            |
| 30           | 220173ATTC                 | 220194     | 220313ATTC                          | 220193ATTC | 220180<br>(30-45A) | 220192ATT                            | 220340ATTC |
| 80           | 220173ATTC                 | 220189ATTC | 220176ATTC                          | 220188ATTC | 220179             | 220187ATT                            | 220340ATTC |
| 130          | 220173ATTC                 | 220183ATTC | 220176ATTC                          | 220182ATTC | 220179             | 220181ATT                            | 220340ATTC |
| 200          | 220398ATTC                 | 220356ATTC | 220355ATTC                          | 220354ATTC | 220353             | 220352ATT                            | 220340ATTC |
| 260          | 220398ATTC                 | 220440ATT  | 220433ATTC                          | 220439ATTC | 220436             | 220435ATT                            | 220340ATTC |
| Stainless St | eel                        |            |                                     |            |                    |                                      |            |
| 80           | 220173ATTC                 | 220198ATTC | 220304ATTC (H35)                    | 220337ATTC | 220179             | 220339ATT                            | 220340ATTC |
| 130          | 220173ATTC                 | 220198ATTC | 220304ATTC (H35)<br>220176ATTC (N2) | 220197ATTC | 220179             | 220665ATTC<br>CleanCut™<br>220307ATT | 220340ATTC |
| 200          | 220398ATTC                 | 220345ATTC | 220344ATTC                          | 220343ATTC | 220342             | 220666ATTC<br>CleanCut™<br>220307ATT | 220340ATTC |
| 260          | 220398ATTC                 | 220407ATT  | 220344ATTC                          | 220406ATTC | 220405             | 220668ATTC<br>CleanCut™<br>220307ATT | 220340ATTC |

Not Shown 220644ATTC Inner Retainer 100A 220347ATTC Inner Retainer Cap 220202 Shield 45A