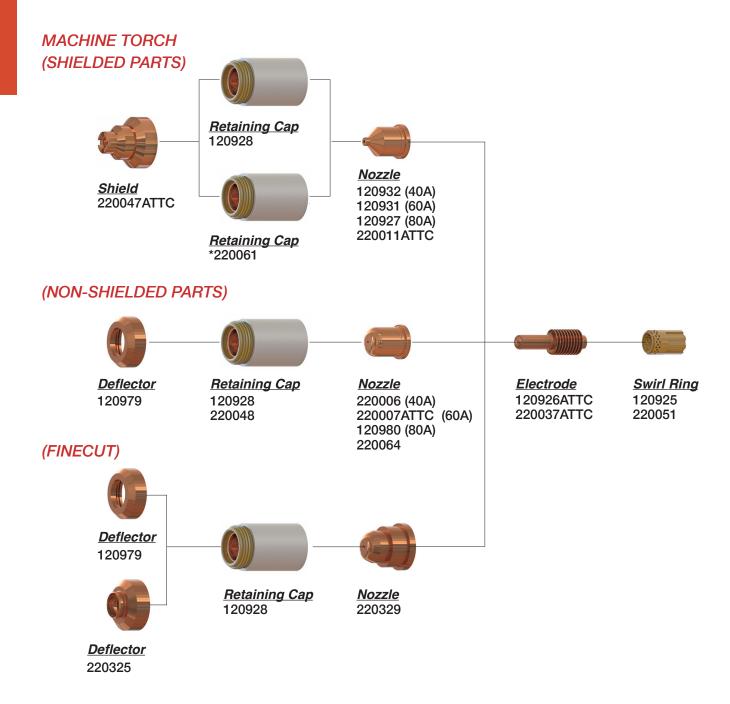

# COMPATIBLE WITH HYPERTHERM® HPR130® & 260®†

| Amperage     | Amnerage Shield Can Shield |            | Nozzle<br>Retaining Cap             | Nozzle     | Swirl<br>Ring      | Electrode                            | Water Tube |
|--------------|----------------------------|------------|-------------------------------------|------------|--------------------|--------------------------------------|------------|
| Mild Steel   |                            |            |                                     |            |                    |                                      |            |
| 30           | 220173ATTC                 | 220194     | 220313ATTC                          | 220193ATTC | 220180<br>(30-45A) | 220192ATT                            | 220340ATTC |
| 80           | 220173ATTC                 | 220189ATTC | 220176ATTC                          | 220188ATTC | 220179             | 220187ATT                            | 220340ATTC |
| 130          | 220173ATTC                 | 220183ATTC | 220176ATTC                          | 220182ATTC | 220179             | 220181ATT                            | 220340ATTC |
| 200          | 220398ATTC                 | 220356ATTC | 220355ATTC                          | 220354ATTC | 220353             | 220352ATT                            | 220340ATTC |
| 260          | 220398ATTC                 | 220440ATT  | 220433ATTC                          | 220439ATTC | 220436             | 220435ATT                            | 220340ATTC |
| Stainless St | eel                        |            |                                     |            |                    |                                      |            |
| 80           | 220173ATTC                 | 220198ATTC | 220304ATTC (H35)                    | 220337ATTC | 220179             | 220339ATT                            | 220340ATTC |
| 130          | 220173ATTC                 | 220198ATTC | 220304ATTC (H35)<br>220176ATTC (N2) | 220197ATTC | 220179             | 220665ATTC<br>CleanCut™<br>220307ATT | 220340ATTC |
| 200          | 220398ATTC                 | 220345ATTC | 220344ATTC                          | 220343ATTC | 220342             | 220666ATTC<br>CleanCut™<br>220307ATT | 220340ATTC |
| 260          | 220398ATTC                 | 220407ATT  | 220344ATTC                          | 220406ATTC | 220405             | 220668ATTC<br>CleanCut™<br>220307ATT | 220340ATTC |

Not Shown 220644ATTC Inner Retainer 100A 220347ATTC Inner Retainer Cap 220202 Shield 45A

#### COMPATIBLE WITH HYPERTHERM® HPR260® (BEVELING)†

| Amperage     | Shield Cap      | Shield     | Nozzle<br>Retaining Cap | Nozzle     | Swirl Ring | Electrode  | Water Tube |  |  |  |
|--------------|-----------------|------------|-------------------------|------------|------------|------------|------------|--|--|--|
| Mild Steel   |                 |            |                         |            |            |            |            |  |  |  |
| 130          | 220398ATTC      | 220645ATTC | 220603ATTC              | 220646ATTC | *220179    | 220649ATTC | 220571ATTC |  |  |  |
| 260          | 220398ATTC      | 220545ATTC | 220603ATTC              | 220542ATTC | *220436    | 220541ATTC | 220700ATTC |  |  |  |
| Stainless St | Stainless Steel |            |                         |            |            |            |            |  |  |  |
| 130          | 220398ATTC      | 220609ATTC | 220608ATT               | 220656ATTC | *220179    | 220606ATTC | 220571ATTC |  |  |  |
| 260          | 220398ATTC      | 220609ATTC | 220608ATT               | 220607ATTC | *220436    | 220606ATTC | 220700ATTC |  |  |  |

Not Shown \*120651 Torch Body

# COMPATIBLE WITH HYPERTHERM® HPR260XD®/HPR400XD® (30 AMP TO 400 AMP)†

260 amp Mild Steel consumables illustrated above

|             |               |            |                  | Mild Steel |               |                                    |            |
|-------------|---------------|------------|------------------|------------|---------------|------------------------------------|------------|
| Amperage    | Shield<br>Cap | Shield     | Retaining<br>Cap | Nozzle     | Swirl<br>Ring | Electrode                          | Water Tube |
| 30 A        | 220747        | 220194ATTC | 220754           | 220193ATTC | 220180        | 220192ATTC                         | 220340ATTC |
| 50 A        | 220747        | 220555ATTC | 220754           | 220554ATTC | 220553        | 220552ATTC                         | 220340ATTC |
| 80 A        | 220747        | 220189ATTC | 220756           | 220188ATTC | 220179        | 420566 CleanCut™<br>220187ATTC     | 220340ATTC |
| 130 A       | 220747        | 220183ATTC | 220756           | 220182ATTC | 220179        | 220181ATTC<br>220665ATTC CleanCut™ | 220340ATTC |
| 200 A       | *220637       | *220761    | *220757          | 220354ATTC | 220353        | 220352ATTC<br>220666ATTC CleanCut™ | 220340ATTC |
| 260 A       | *220637       | *220764    | *220760          | 220439ATTC | 220436        | 220435ATTC<br>220668ATTC CleanCut™ | 220340ATTC |
| 400 A       | 90-4000       | 90-4002    | 90-4001          | 220632ATTC | *220631       | 220629ATT<br>420530ATTC CleanCut™  |            |
| 130 A bevel | 90-0637       | 90-0742    | *220740          | 220646ATTC | 220179        | 220649ATT                          | 220700ATTC |
| 200 A bevel | 90-0637       | 90-0658    | *220845          | 220659ATTC | 220353        | 220662ATTC                         | 220700ATTC |
| 260 A bevel | 90-0637       | 90-0741    | *220740          | 220542ATTC | 220436        | 220541ATT                          | 220571ATTC |
| 400 A bevel | 90-4000       | 90-4002    | 90-4001          | 220632ATTC | *220631       | 220629ATT                          | 220571ATTC |

# COMPATIBLE WITH HYPERTHERM® HPR260XD®/HPR400XD® (45 AMP TO 400 AMP)†

260 amp Stainless Steel consumables illustrated above

|             | Stainless Steel |            |                             |            |            |            |            |  |  |  |  |  |
|-------------|-----------------|------------|-----------------------------|------------|------------|------------|------------|--|--|--|--|--|
| Amperage    | Shield<br>Cap   | Shield     | Retaining<br>Cap            | Nozzle     | Swirl Ring | Electrode  | Water Tube |  |  |  |  |  |
| 45 A        | 220747          | 220202     | 220755                      | 220201ATTC | 220180     | 220308ATTC | 220340ATTC |  |  |  |  |  |
| 80 A        | 220747          | 220338ATTC | 220755                      | 220337ATTC | 220179     | 220339ATTC | 220340ATTC |  |  |  |  |  |
| 130 A       | 220747          | 220198ATTC | 220755 (H35)<br>220756 (N2) | 220197ATTC | 220179     | 220307ATTC | 220340ATTC |  |  |  |  |  |
| 200 A       | *220637         | *220762    | *220758                     | 220343ATTC | 220342     | 220307ATTC | 220340ATTC |  |  |  |  |  |
| 260 A       | *220637         | *220763    | *220758                     | 220406ATTC | 220405     | 220307ATTC | 220340ATTC |  |  |  |  |  |
| 400 A       | *220637         | *220707    | *220712                     | 220708ATTC | 220405     | 220709ATT  | 220571ATTC |  |  |  |  |  |
| 130 A bevel | *220637         | *220738    | *220739                     | 220656ATTC | 220179     | 220606ATT  | 220571ATTC |  |  |  |  |  |
| 260 A bevel | *220637         | *220738    | *220739                     | 220607ATTC | 220405     | 220606ATT  | 220700ATTC |  |  |  |  |  |
| 400 A bevel | *220657         | *220707    | *220712                     | 220708ATTC | 220405     | 220709ATT  | 220571ATTC |  |  |  |  |  |

130 amp Aluminum consumables illustrated above

|          | Aluminum   |            |                              |            |               |                                      |            |  |  |  |  |
|----------|------------|------------|------------------------------|------------|---------------|--------------------------------------|------------|--|--|--|--|
| Amperage | Shield Cap | Shield     | Retaining<br>Cap             | Nozzle     | Swirl<br>Ring | Electrode                            | Water Tube |  |  |  |  |
| 45 A     | 220747     | 220202     | 220756                       | 220201ATTC | 220180        | 220308ATTC                           | 220340ATTC |  |  |  |  |
| 130 A    | 220747     | 220198     | 220755 (H35)<br>220756 (Air) | 220197ATTC | 220179        | 220307ATTC (H35)<br>220181ATTC (Air) | 220340ATTC |  |  |  |  |
| 200 A    | *220637    | *220762    | *220759                      | 220346ATTC | 220342        | 220307ATTC                           | 220340ATTC |  |  |  |  |
| 260 A    | *220637    | *220763    | *220758                      | 220406ATTC | 220405        | 220307ATTC                           | 220340ATTC |  |  |  |  |
| 400 A    | 220637ATTC | 220707ATTC | *220712                      | 220708ATTC | 220405        | 220709ATT                            |            |  |  |  |  |