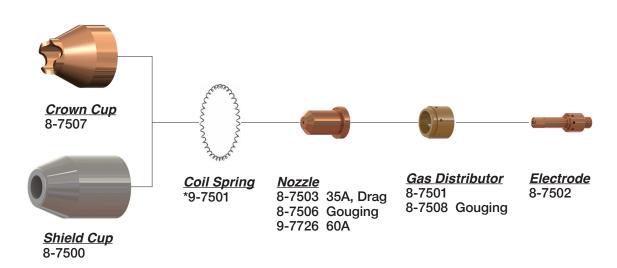

# COMPATIBLE WITH HYPERTHERM® HPR130® & 260®†

| Amperage     | Amnerage Shield Can Shield |            | Nozzle<br>Retaining Cap             | Nozzle     | Swirl<br>Ring      | Electrode                            | Water Tube |
|--------------|----------------------------|------------|-------------------------------------|------------|--------------------|--------------------------------------|------------|
| Mild Steel   |                            |            |                                     |            |                    |                                      |            |
| 30           | 220173ATTC                 | 220194     | 220313ATTC                          | 220193ATTC | 220180<br>(30-45A) | 220192ATT                            | 220340ATTC |
| 80           | 220173ATTC                 | 220189ATTC | 220176ATTC                          | 220188ATTC | 220179             | 220187ATT                            | 220340ATTC |
| 130          | 220173ATTC                 | 220183ATTC | 220176ATTC                          | 220182ATTC | 220179             | 220181ATT                            | 220340ATTC |
| 200          | 220398ATTC                 | 220356ATTC | 220355ATTC                          | 220354ATTC | 220353             | 220352ATT                            | 220340ATTC |
| 260          | 220398ATTC                 | 220440ATT  | 220433ATTC                          | 220439ATTC | 220436             | 220435ATT                            | 220340ATTC |
| Stainless St | eel                        |            |                                     |            |                    |                                      |            |
| 80           | 220173ATTC                 | 220198ATTC | 220304ATTC (H35)                    | 220337ATTC | 220179             | 220339ATT                            | 220340ATTC |
| 130          | 220173ATTC                 | 220198ATTC | 220304ATTC (H35)<br>220176ATTC (N2) | 220197ATTC | 220179             | 220665ATTC<br>CleanCut™<br>220307ATT | 220340ATTC |
| 200          | 220398ATTC                 | 220345ATTC | 220344ATTC                          | 220343ATTC | 220342             | 220666ATTC<br>CleanCut™<br>220307ATT | 220340ATTC |
| 260          | 220398ATTC                 | 220407ATT  | 220344ATTC                          | 220406ATTC | 220405             | 220668ATTC<br>CleanCut™<br>220307ATT | 220340ATTC |

Not Shown 220644ATTC Inner Retainer 100A 220347ATTC Inner Retainer Cap 220202 Shield 45A