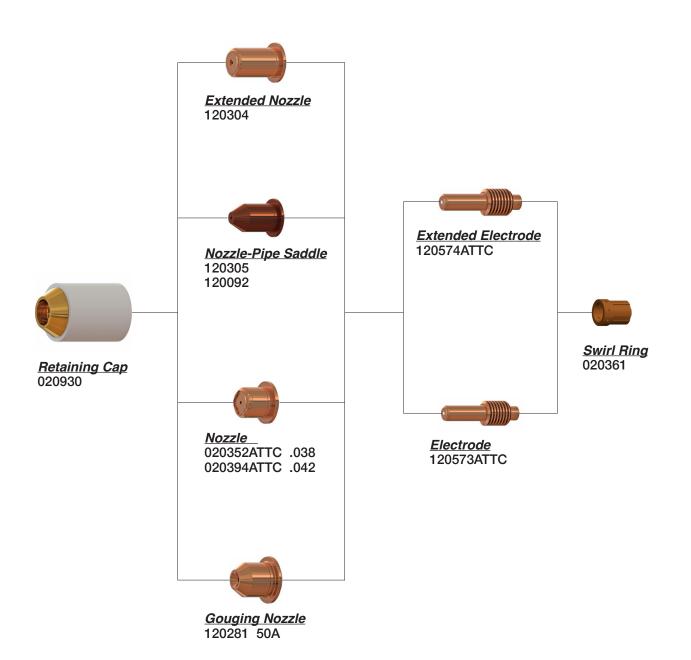

### AJAN® STYLE 17

### COMPATIBLE WITH HP260A MILD STEEL<sup>†</sup>

| Amps       | Shield Cap | Shield  | Gas Ring | Nozzle  | Swirl Ring | Electrode | Water Tube |  |  |
|------------|------------|---------|----------|---------|------------|-----------|------------|--|--|
| Mild Steel |            |         |          |         |            |           |            |  |  |
| 30         | T-11408    | T-11334 | T-11328  | T-11329 | T-11338    | T-11341   | T-11327    |  |  |
| 40         | T-11408    | T-11335 | T-11328  | T-11330 | T-11338    | T-11341   | T-11327    |  |  |
| 80         | T-11408    | T-11336 | T-11328  | T-11331 | T-11338    | T-11341   | T-11327    |  |  |
| 130        | T-11408    | T-11336 | T-11328  | T-11332 | T-11339    | T-11342   | T-11327    |  |  |
| 260        | T-11408    | T-11337 | T-11328  | T-11333 | T-11340    | T-11343   | T-11327    |  |  |

Consumable Removal Tool T-11351