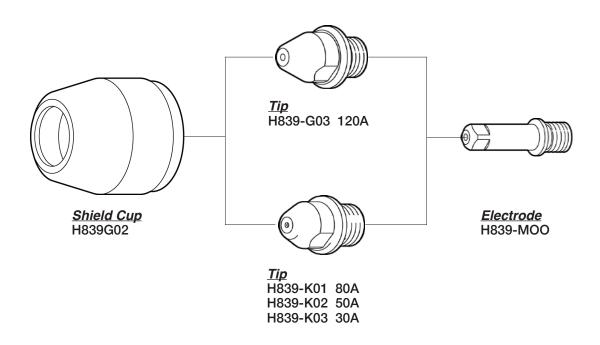

### DAIHEN® STYLE 25

### **COMPATIBLE WITH DAIHEN® 30†**

# Shield Cup H669G04 Nozzle/Tip H669G05 Electrode H669G11

### COMPATIBLE WITH DAIHEN® 80<sup>†</sup>