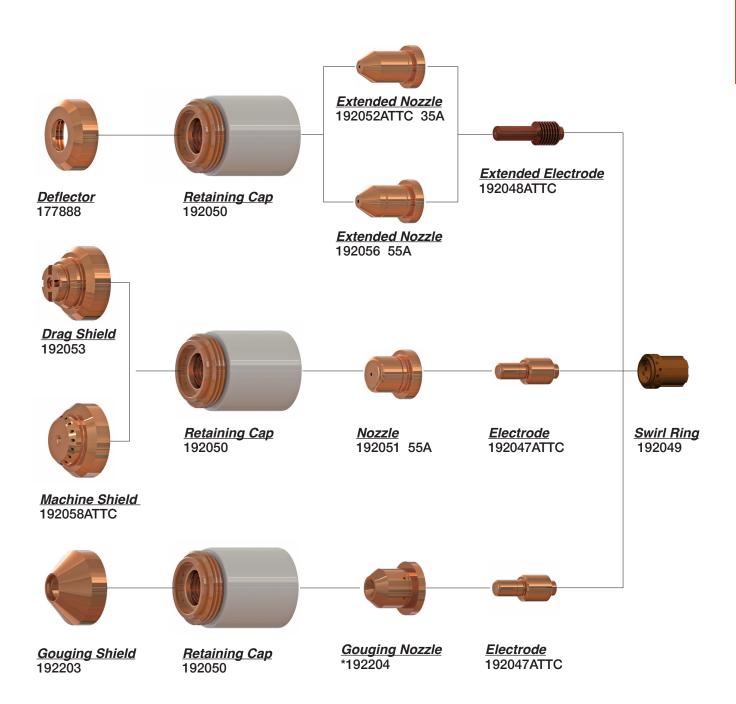

# COMPATIBLE WITH HYPERTHERM® HPR260XD®/HPR400XD® (30 AMP TO 400 AMP)†

260 amp Mild Steel consumables illustrated above

|             |               |            |                  | Mild Steel |               |                                    |            |
|-------------|---------------|------------|------------------|------------|---------------|------------------------------------|------------|
| Amperage    | Shield<br>Cap | Shield     | Retaining<br>Cap | Nozzle     | Swirl<br>Ring | Electrode                          | Water Tube |
| 30 A        | 220747        | 220194ATTC | 220754           | 220193ATTC | 220180        | 220192ATTC                         | 220340ATTC |
| 50 A        | 220747        | 220555ATTC | 220754           | 220554ATTC | 220553        | 220552ATTC                         | 220340ATTC |
| 80 A        | 220747        | 220189ATTC | 220756           | 220188ATTC | 220179        | 420566 CleanCut™<br>220187ATTC     | 220340ATTC |
| 130 A       | 220747        | 220183ATTC | 220756           | 220182ATTC | 220179        | 220181ATTC<br>220665ATTC CleanCut™ | 220340ATTC |
| 200 A       | *220637       | *220761    | *220757          | 220354ATTC | 220353        | 220352ATTC<br>220666ATTC CleanCut™ | 220340ATTC |
| 260 A       | *220637       | *220764    | *220760          | 220439ATTC | 220436        | 220435ATTC<br>220668ATTC CleanCut™ | 220340ATTC |
| 400 A       | 90-4000       | 90-4002    | 90-4001          | 220632ATTC | *220631       | 220629ATT<br>420530ATTC CleanCut™  |            |
| 130 A bevel | 90-0637       | 90-0742    | *220740          | 220646ATTC | 220179        | 220649ATT                          | 220700ATTC |
| 200 A bevel | 90-0637       | 90-0658    | *220845          | 220659ATTC | 220353        | 220662ATTC                         | 220700ATTC |
| 260 A bevel | 90-0637       | 90-0741    | *220740          | 220542ATTC | 220436        | 220541ATT                          | 220571ATTC |
| 400 A bevel | 90-4000       | 90-4002    | 90-4001          | 220632ATTC | *220631       | 220629ATT                          | 220571ATTC |

# COMPATIBLE WITH HYPERTHERM® HPR260XD®/HPR400XD® (45 AMP TO 400 AMP)†

260 amp Stainless Steel consumables illustrated above

|             | Stainless Steel |            |                             |            |            |            |            |  |  |  |  |  |
|-------------|-----------------|------------|-----------------------------|------------|------------|------------|------------|--|--|--|--|--|
| Amperage    | Shield<br>Cap   | Shield     | Retaining<br>Cap            | Nozzle     | Swirl Ring | Electrode  | Water Tube |  |  |  |  |  |
| 45 A        | 220747          | 220202     | 220755                      | 220201ATTC | 220180     | 220308ATTC | 220340ATTC |  |  |  |  |  |
| 80 A        | 220747          | 220338ATTC | 220755                      | 220337ATTC | 220179     | 220339ATTC | 220340ATTC |  |  |  |  |  |
| 130 A       | 220747          | 220198ATTC | 220755 (H35)<br>220756 (N2) | 220197ATTC | 220179     | 220307ATTC | 220340ATTC |  |  |  |  |  |
| 200 A       | *220637         | *220762    | *220758                     | 220343ATTC | 220342     | 220307ATTC | 220340ATTC |  |  |  |  |  |
| 260 A       | *220637         | *220763    | *220758                     | 220406ATTC | 220405     | 220307ATTC | 220340ATTC |  |  |  |  |  |
| 400 A       | *220637         | *220707    | *220712                     | 220708ATTC | 220405     | 220709ATT  | 220571ATTC |  |  |  |  |  |
| 130 A bevel | *220637         | *220738    | *220739                     | 220656ATTC | 220179     | 220606ATT  | 220571ATTC |  |  |  |  |  |
| 260 A bevel | *220637         | *220738    | *220739                     | 220607ATTC | 220405     | 220606ATT  | 220700ATTC |  |  |  |  |  |
| 400 A bevel | *220657         | *220707    | *220712                     | 220708ATTC | 220405     | 220709ATT  | 220571ATTC |  |  |  |  |  |

130 amp Aluminum consumables illustrated above

|          | Aluminum   |            |                              |            |               |                                      |            |  |  |  |  |
|----------|------------|------------|------------------------------|------------|---------------|--------------------------------------|------------|--|--|--|--|
| Amperage | Shield Cap | Shield     | Retaining<br>Cap             | Nozzle     | Swirl<br>Ring | Electrode                            | Water Tube |  |  |  |  |
| 45 A     | 220747     | 220202     | 220756                       | 220201ATTC | 220180        | 220308ATTC                           | 220340ATTC |  |  |  |  |
| 130 A    | 220747     | 220198     | 220755 (H35)<br>220756 (Air) | 220197ATTC | 220179        | 220307ATTC (H35)<br>220181ATTC (Air) | 220340ATTC |  |  |  |  |
| 200 A    | *220637    | *220762    | *220759                      | 220346ATTC | 220342        | 220307ATTC                           | 220340ATTC |  |  |  |  |
| 260 A    | *220637    | *220763    | *220758                      | 220406ATTC | 220405        | 220307ATTC                           | 220340ATTC |  |  |  |  |
| 400 A    | 220637ATTC | 220707ATTC | *220712                      | 220708ATTC | 220405        | 220709ATT                            |            |  |  |  |  |