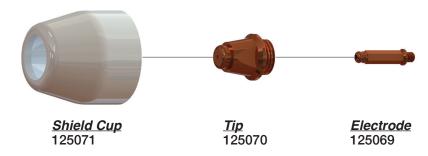

#### COMPATIBLE WITH ESAB/L-TEC® PT-25†

**Shield** \*21654 (Std) 21660 (Long)

Nozzle 21596 50A 21597 100A 21598 150A 21599 Gouging 0558000729 Gouging 0558000726 50A 0558000727 100A 0558000728 10A

Swirl Ring 21667 0558001457 OEM\* (Euro Torch)

**Electrode** 21595 \*21780(H35) 0558000732 0558000733 Electrode Holder 21657 0558000731

**Not Shown** \*21625 (Torch Head) \*344019 O-Ring 0558001457 Swirl Baffle