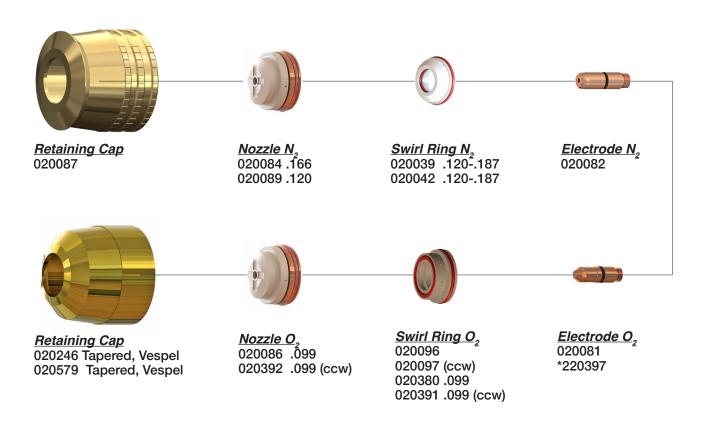

#### COMPATIBLE WITH HYPERTHERM® PAC 500<sup>†</sup>

Retaining Cap - High Amp. 020043 Flared

Retaining Cap - Low Current 020034 Tapered 020610

Nozzle N 020035 .166 020036 .187 020037 .220 020047 .250, ArH 020050 .120

**Swirl Ring N**<sub>2</sub> 020039 .120-.187 020040 .220

020048 .250 020042 .120-.187 (ccw) 020079 .220 (ccw)

Electrode N, 020038

Insulator Sleeve 020041