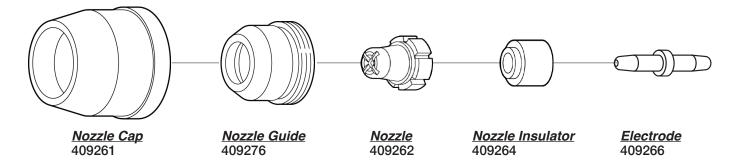

#### COMPATIBLE WITH ESAB/L-TEC® PT-121<sup>†</sup>

Long Heat Shield 18363 \*31411, gouging

<u>Insulator</u> 99 21121 99

*Tip* 999263 120A, .056 999264 150A, .063 17119 50A, .047 17184 30A, .032

Long Insert 18364

*<u>Baffle</u>* 19540

*Spacer* 999586

Long Electrode 18362 31098 (250)

#### Not Shown

18449 Power Cable 50' N/C 19654 Collet, Cop.H.D. 20098 H.D. Gouging Heat Shield 994092 O-RIng 999257 Back Cap 999259 Collet 999262 Gasket 999266 Electrode Centering Tool

† American Torch Tip Company (ATTC) is a proud US manufacturer of more than 80 years producing products for 6 major cutting and welding technologies. ATTC is in no way affiliated with the above-named original equipment manufacturer(s). References to the above-named manufacturers, tradenames and part numbers are for your convenience only. Most parts advertised for sale are made by or for American Torch Tip and other parts as indicated are original parts manufactured by above-named, original equipment manufacturer (DEM) and are simply being re-sold by American Torch Tip. Footnodes: \*= OEM; # = American Torch Tip is licensed to make and sell this part by named manufacturer; ATTC and ATT suffix = This part is an original American Torch Tip design and is not manufactured identical to the OEM design; \*® indicates a registered trademark, trade name, or product name of the above-named company. PHDTM, PHDTM, Lightning\*®, Waltec\*TM, Integra\*TM, Lasertec\*® Laser Division of American Torch Tip.®, Multi-Use\*TM and ProMix\*TM are trademarks owned by American Torch Tip Company. © Copyright 2024, American Torch Tip Company