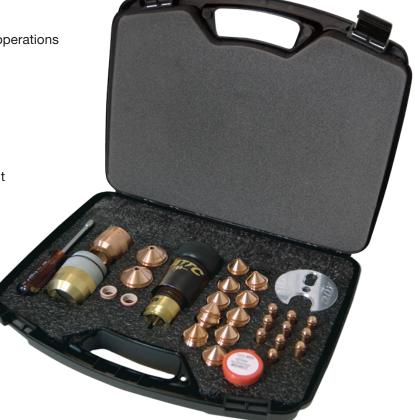

### Kit Includes

- 1 Quick Disconnect Torch
- 10 Electrodes
- 10 Nozzles
- 2 Swirl Rings
- Nozzle Retaining Cap
- 2 Shields
- 1 Shield Cap
- Consumable Removal Tool
- 1 Water Tube Removal Tool
- 1 1/4oz. Silicon Lubricant
- O-ring Kit

### Kit Includes

- 1 Torch Body
- 10 Electrodes
- 10 Nozzles
- 2 Swirl Rings
- 1 Inner Retaining Cap
- 2 Shields
- 1 Outer Retaining Cap
- Consumable Removal Tool
- 1 Water Tube Removal Tool
- 1 1/4oz. Silicon Lubricant
- 1 O-ring Kit

### Kit Includes

- 1 Quick Disconnect Torch
- 1 Torch Receptacle
- 10 Electrodes
- 10 Nozzles
- 2 Swirl Rings
- 1 Inner Retaining Cap
- 2 Shields
- Outer Retaining Cap
- 1 Consumable Removal Tool
- 1 Water Tube Removal Tool
- 1 1/4oz. Silicon Lubricant
- 1 O-ring Kit
- 1 Torch For Life Warranty