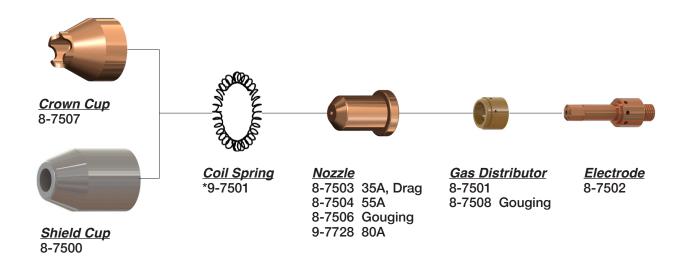

# COMPATIBLE WITH HYPERTHERM® HPR130® & 260®†

| Amperage     | Amnerage Shield Can Shield |            | Nozzle<br>Retaining Cap             | Nozzle     | Swirl<br>Ring      | Electrode                            | Water Tube |
|--------------|----------------------------|------------|-------------------------------------|------------|--------------------|--------------------------------------|------------|
| Mild Steel   |                            |            |                                     |            |                    |                                      |            |
| 30           | 220173ATTC                 | 220194     | 220313ATTC                          | 220193ATTC | 220180<br>(30-45A) | 220192ATT                            | 220340ATTC |
| 80           | 220173ATTC                 | 220189ATTC | 220176ATTC                          | 220188ATTC | 220179             | 220187ATT                            | 220340ATTC |
| 130          | 220173ATTC                 | 220183ATTC | 220176ATTC                          | 220182ATTC | 220179             | 220181ATT                            | 220340ATTC |
| 200          | 220398ATTC                 | 220356ATTC | 220355ATTC                          | 220354ATTC | 220353             | 220352ATT                            | 220340ATTC |
| 260          | 220398ATTC                 | 220440ATT  | 220433ATTC                          | 220439ATTC | 220436             | 220435ATT                            | 220340ATTC |
| Stainless St | eel                        |            |                                     |            |                    |                                      |            |
| 80           | 220173ATTC                 | 220198ATTC | 220304ATTC (H35)                    | 220337ATTC | 220179             | 220339ATT                            | 220340ATTC |
| 130          | 220173ATTC                 | 220198ATTC | 220304ATTC (H35)<br>220176ATTC (N2) | 220197ATTC | 220179             | 220665ATTC<br>CleanCut™<br>220307ATT | 220340ATTC |
| 200          | 220398ATTC                 | 220345ATTC | 220344ATTC                          | 220343ATTC | 220342             | 220666ATTC<br>CleanCut™<br>220307ATT | 220340ATTC |
| 260          | 220398ATTC                 | 220407ATT  | 220344ATTC                          | 220406ATTC | 220405             | 220668ATTC<br>CleanCut™<br>220307ATT | 220340ATTC |

Not Shown 220644ATTC Inner Retainer 100A 220347ATTC Inner Retainer Cap 220202 Shield 45A