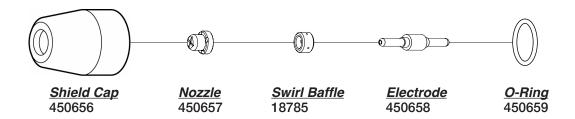

#### **COMPATIBLE WITH HOBART® 120†**

| Not Shown |                     |
|-----------|---------------------|
| 494418-2  | Torch Body, 140A    |
| 494418-3  | O-Ring              |
| 494418-4  | O-Ring              |
| 494418-13 | Nozzle Assembly     |
| 494418-17 | Insulator Contact   |
| 494418-18 | Guide Cup           |
| 494418-19 | Tip 2.4mm (gouging) |
| 494418-21 | Guide Cup, 2 pin    |
| 494418-22 | Guide Cup, 4 pin    |
|           |                     |