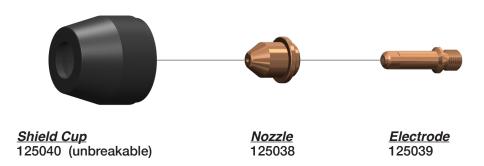

25'

#### **COMPATIBLE WITH LINCOLN® PROCUT 40**†





# LINCOLN® STYLE 103

#### **COMPATIBLE WITH PCT-60**†



Not Shown KP2027-1 Unbreakable Shield

#### COMPATIBLE WITH LINCOLN® PROCUT 125†



Not Shown K880-5 Torch W/lead 25'



# 104 MESSER/MG® STYLE / MILLER® STYLE

# MESSER/MG® Style

COMPATIBLE WITH MESSER/MG® PCH60/PCH95†



Not Shown 753.03753 Tip 1.0mm (PCH95) 753.03754 Tip 1.2mm (PCH95)

# MILLER® Style

**COMPATIBLE WITH MILLER® APT 1000**†



# Not Shown \*131190 Torch Body w/out Handle

#### COMPATIBLE WITH MILLER® APT 3000 SPECTRUM 250D†



**Not Shown** 

\*130286 Torch Body 70°

\*125081 Torch Body 180°



#### COMPATIBLE WITH MILLER® APT 5000 SPECTRUM 500D†



Not Shown \*125290 Torch Body 180°





#### COMPATIBLE WITH MILLER® APT 8000 SPECTRUM 1500/1500D<sup>†</sup>



#### **COMPATIBLE WITH MILLER® ICE-12C†**



Not Shown 126778 180° Torch w/50' lead

#### COMPATIBLE WITH MILLER® ICE-25C/ 27C SPECTRUM 300<sup>†</sup>





#### **COMPATIBLE WITH MILLER® ICE 50†**







#### COMPATIBLE WITH MILLER® ICE 50C/50CM SPECTRUM 701/650†





### **COMPATIBLE WITH MILLER® ICE 55C†**



#### **Not Shown**

- \*192059 Torch Main Body 70°
- \*192060 Torch Main Body 180°
- \*193347 70° Torch w/25' lead



#### COMPATIBLE WITH MILLER® ICE 70-SPECTRUM 1000 / ICE100-SPECTRUM 1250<sup>†</sup>



Not Shown

\*171257 Torch body 75°

\*171243 Mach Torch 30' Lead

171245 - Machine Torch Body 180°

225706 - Machine Torch & Lead 25'



### COMPATIBLE WITH MILLER® ICE-80/80CM SPECTRUM PLUS†



Not Shown \*172384 Torch Head, 70° \*172385 Torch Head, 70° w/25' Leads



### COMP