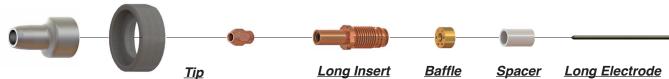

#### COMPATIBLE WITH ESAB/L-TEC® PT-121<sup>†</sup>

Long Heat Shield 18363 \*31411, gouging

<u>Insulator</u> 99 21121 99

*Tip* 999263 120A, .056 999264 150A, .063 17119 50A, .047 17184 30A, .032

Long Insert 18364

*<u>Baffle</u>* 19540

*Spacer* 999586

Long Electrode 18362 31098 (250)