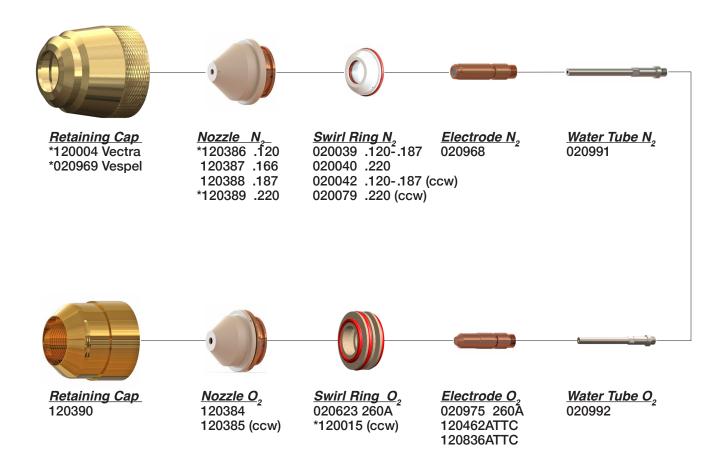

#### COMPATIBLE WITH HYPERTHERM® PAC 500<sup>†</sup>

Retaining Cap - High Amp. 020043 Flared

Retaining Cap - Low Current 020034 Tapered 020610

Nozzle N 020035 .166 020036 .187 020037 .220 020047 .250, ArH 020050 .120

**Swirl Ring N**<sub>2</sub> 020039 .120-.187 020040 .220

020048 .250 020042 .120-.187 (ccw) 020079 .220 (ccw)

Electrode N, 020038

Insulator Sleeve 020041

#### COMPATIBLE WITH HYPERTHERM® PAC 600<sup>†</sup>

Torch Body 020328

Insulator Sleeve 020041