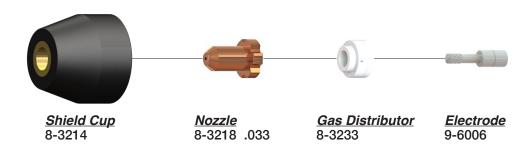

Wrench \*8-4160 Torch Body 70°

8-4196 Torch Head 180°

8-4198 Collet Wrench

8-4007 Wrench



#### COMPATIBLE WITH THERMAL DYNAMICS® PCH-6A<sup>†</sup>



#### Not Shown

\*8-5031 Spring

\*8-6500 Torch Head Assy. 70°

\*8-6510 Collet Assembly

\*8-6523 Back Cap

\*8-6533 Sleeve

#### COMPATIBLE WITH THERMAL DYNAMICS® PWM-6A<sup>†</sup>



### Not Shown

8-0534 O-Ring

\*8-5031 Spring

\*8-6502 Torch Head Assy.

8-6512 Gasket

\*8-6520 Back Cap

\*8-6542 Shield Cup

\*8-6541 Shield Adapter

\*8-6548 Collet Assembly

\*8-6565 Sleeve



### COMPATIBLE WITH THERMAL DYNAMICS® PCH-6B PAK® 44 & 45<sup>†</sup>



#### **Not Shown**

\*8-6517 Liner/Tip Wrench

8-6573 Wrench

8-6574 Wrench

\*8-6577 Torch Body

8-8564 Torch



### COMPATIBLE WITH THERMAL DYNAMICS® PCH-20 DYNAPAK® 110<sup>†</sup>



**Not Shown** 8-3220 Torch Head, 70°

#### COMPATIBLE WITH THERMAL DYNAMICS® PCH-30 PAK® 3†



Not Sho

9-5504 Continuity Pin

9-5505 Spring

\*9-5509 Torch Body 180°



### COMPATIBLE WITH THERMAL DYNAMICS® PCH/M-35†



#### Not Shown

\*9-5807 Torch Body 70°

\*9-5809 Torch Body 180°



#### COMPATIBLE WITH THERMAL DYNAMICS® PCH/M-40†



Not Shown 9-6004 Crown Cup \*9-8055 Torch Head 70° \*9-8053 Torch Head 180°

#### COMPATIBLE WITH THERMAL DYNAMICS® PCH-50 PAK® 5<sup>†</sup>



Not Shown 8-5512 Wrench \*8-5501 Torch Body 70°



### COMPATIBLE WITH THERMAL DYNAMICS® PCH-51 3XR™, 4XI™, 5XR™†





### COMPATIBLE WITH THERMAL DYNAMICS® PCH-52, PCH-53 PAK5XR™, DG & 10XR™†





#### **Not Shown**

2-2936 Torch Assy. 70° w/25' Lead 2-2938 Torch Body w/25' Leads 8-5525 O-Ring 8-5128 Shield C