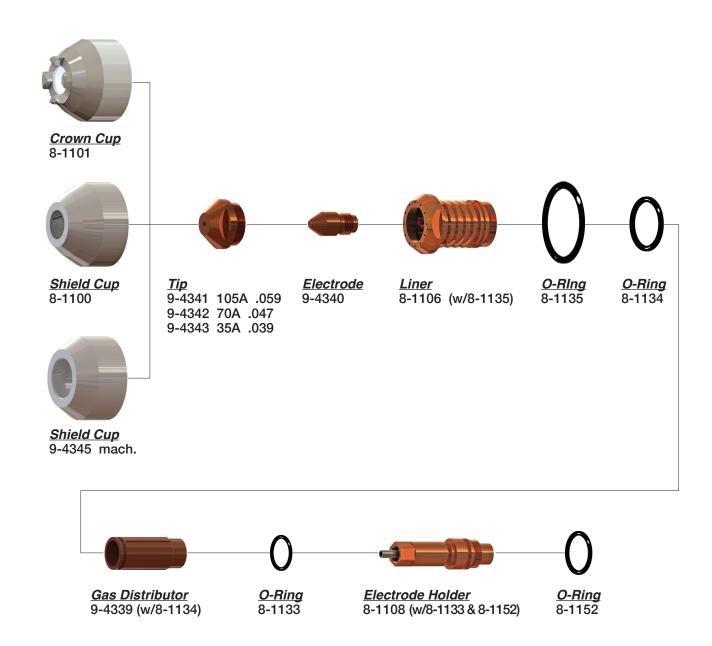

# COMPATIBLE WITH HYPERTHERM® HPR260XD®/HPR400XD® (30 AMP TO 400 AMP)†

260 amp Mild Steel consumables illustrated above

|             |               |            |                  | Mild Steel |               |                                    |            |
|-------------|---------------|------------|------------------|------------|---------------|------------------------------------|------------|
| Amperage    | Shield<br>Cap | Shield     | Retaining<br>Cap | Nozzle     | Swirl<br>Ring | Electrode                          | Water Tube |
| 30 A        | 220747        | 220194ATTC | 220754           | 220193ATTC | 220180        | 220192ATTC                         | 220340ATTC |
| 50 A        | 220747        | 220555ATTC | 220754           | 220554ATTC | 220553        | 220552ATTC                         | 220340ATTC |
| 80 A        | 220747        | 220189ATTC | 220756           | 220188ATTC | 220179        | 420566 CleanCut™<br>220187ATTC     | 220340ATTC |
| 130 A       | 220747        | 220183ATTC | 220756           | 220182ATTC | 220179        | 220181ATTC<br>220665ATTC CleanCut™ | 220340ATTC |
| 200 A       | *220637       | *220761    | *220757          | 220354ATTC | 220353        | 220352ATTC<br>220666ATTC CleanCut™ | 220340ATTC |
| 260 A       | *220637       | *220764    | *220760          | 220439ATTC | 220436        | 220435ATTC<br>220668ATTC CleanCut™ | 220340ATTC |
| 400 A       | 90-4000       | 90-4002    | 90-4001          | 220632ATTC | *220631       | 220629ATT<br>420530ATTC CleanCut™  |            |
| 130 A bevel | 90-0637       | 90-0742    | *220740          | 220646ATTC | 220179        | 220649ATT                          | 220700ATTC |
| 200 A bevel | 90-0637       | 90-0658    | *220845          | 220659ATTC | 220353        | 220662ATTC                         | 220700ATTC |
| 260 A bevel | 90-0637       | 90-0741    | *220740          | 220542ATTC | 220436        | 220541ATT                          | 220571ATTC |
| 400 A bevel | 90-4000       | 90-4002    | 90-4001          | 220632ATTC | *220631       | 220629ATT                          | 220571ATTC |

# COMPATIBLE WITH HYPERTHERM® HPR260XD®/HPR400XD® (45 AMP TO 400 AMP)†

260 amp Stainless Steel consumables illustrated above

|             | Stainless Steel |            |                             |            |            |            |            |  |  |  |  |  |
|-------------|-----------------|------------|-----------------------------|------------|------------|------------|------------|--|--|--|--|--|
| Amperage    | Shield<br>Cap   | Shield     | Retaining<br>Cap            | Nozzle     | Swirl Ring | Electrode  | Water Tube |  |  |  |  |  |
| 45 A        | 220747          | 220202     | 220755                      | 220201ATTC | 220180     | 220308ATTC | 220340ATTC |  |  |  |  |  |
| 80 A        | 220747          | 220338ATTC | 220755                      | 220337ATTC | 220179     | 220339ATTC | 220340ATTC |  |  |  |  |  |
| 130 A       | 220747          | 220198ATTC | 220755 (H35)<br>220756 (N2) | 220197ATTC | 220179     | 220307ATTC | 220340ATTC |  |  |  |  |  |
| 200 A       | *220637         | *220762    | *220758                     | 220343ATTC | 220342     | 220307ATTC | 220340ATTC |  |  |  |  |  |
| 260 A       | *220637         | *220763    | *220758                     | 220406ATTC | 220405     | 220307ATTC | 220340ATTC |  |  |  |  |  |
| 400 A       | *220637         | *220707    | *220712                     | 220708ATTC | 220405     | 220709ATT  | 220571ATTC |  |  |  |  |  |
| 130 A bevel | *220637         | *220738    | *220739                     | 220656ATTC | 220179     | 220606ATT  | 220571ATTC |  |  |  |  |  |
| 260 A bevel | *220637         | *220738    | *220739                     | 220607ATTC | 220405     | 220606ATT  | 220700ATTC |  |  |  |  |  |
| 400 A bevel | *220657         | *220707    | *220712                     | 220708ATTC | 220405     | 220709ATT  | 220571ATTC |  |  |  |  |  |

130 amp Aluminum consumables illustrated above

|          | Aluminum   |            |                              |            |               |                                      |            |  |  |  |  |
|----------|------------|------------|------------------------------|------------|---------------|--------------------------------------|------------|--|--|--|--|
| Amperage | Shield Cap | Shield     | Retaining<br>Cap             | Nozzle     | Swirl<br>Ring | Electrode                            | Water Tube |  |  |  |  |
| 45 A     | 220747     | 220202     | 220756                       | 220201ATTC | 220180        | 220308ATTC                           | 220340ATTC |  |  |  |  |
| 130 A    | 220747     | 220198     | 220755 (H35)<br>220756 (Air) | 220197ATTC | 220179        | 220307ATTC (H35)<br>220181ATTC (Air) | 220340ATTC |  |  |  |  |
| 200 A    | *220637    | *220762    | *220759                      | 220346ATTC | 220342        | 220307ATTC                           | 220340ATTC |  |  |  |  |
| 260 A    | *220637    | *220763    | *220758                      | 220406ATTC | 220405        | 220307ATTC                           | 220340ATTC |  |  |  |  |
| 400 A    | 220637ATTC | 220707ATTC | *220712                      | 220708ATTC | 220405        | 220709ATT                            |            |  |  |  |  |