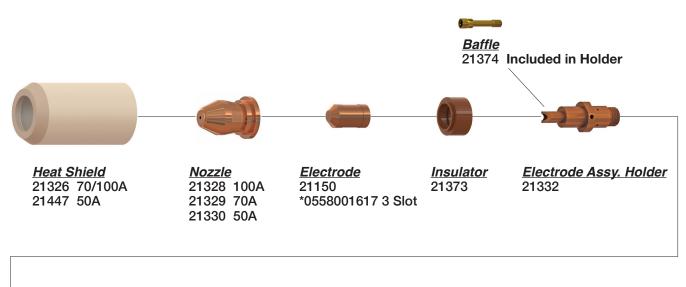

#### COMPATIBLE WITH ESAB/L-TEC® PT-23 & 27<sup>†</sup>

#### **Not Shown**

- \*21610 Torch Body \*21620 Torch 75° W/25' Lead, Arc Plug
- \*21621 Torch 75° W/50' Lead, Arc Plug
- \*21661 Torch 75° W/25' Lead, W/Ring Terminal
- \*21662 Torch 75° W/50' Lead, W/Ring Terminal
- \*0558003032 Electrode Seat

#### COMPATIBLE WITH ESAB/L-TEC® PT-24<sup>†</sup>

Nozzle Retainer 22007

**Nozzle** 21540 15A (A) 21541 30A (B) 21542 50A (C) 21543 70A (D) 21923 100A (E)

Swirl Ring \*21852 15A, (2 hole) \*21536 30A, (3 hole) 21692 50/100A, (4 hole) 0558004454-AG

**Electrode** 21539ATTC 15/100A 21539-AG

Water Baffle 21725

Not Shown \*21758 Torch Body