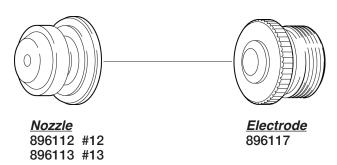

ompany. PHDTM, PHDTM, Lightning\*®, Waltec\*TM, Integra\*TM, Lasertec\*® Laser Division of American Torch Tip.®, Multi-Use\*TM and ProMix\*TM are trademarks owned by American Torch Tip Company. © Copyright 2024, American Torch Tip Company



#### COMPATIBLE WITH ESAB/L-TEC® PT-251†



<u>Electrode Centering Tool</u> 948178

#### **Not Shown**

\*948171 Torch Cap, (lrg. frt. bdy.) \*948174 Front Body Assm. 948179 Gasket 86W99 O-Ring

#### **NOTE**

(Irg. frt. bdy.) = Long Front Body



# 46 HARRIS® STYLE / HETTIGER® STYLE

# HARRIS® Style



# **HETTIGER®** Style



*Tip* Hettiger 27.6mm X 4.0mm



*Tip*Hettiger #1
30.5mm X 4.0mm



# HITACHI® STYLE 47

#### **COMPATIBLE WITH HITACHI® PTP-51**†



#### **COMPATIBLE WITH HITACHI® PTP-81**†



#### COMPATIBLE WITH HITACHI® UG-31<sup>†</sup>





# 48 HOBART® STYLE

#### **COMPATIBLE WITH HOBART® TP-3A†**



#### COMPATIBLE WITH HOBART® TP-6A/P†



#### COMPATIBLE WITH HOBART® TP-10A/P<sup>†</sup>





# HOBART® STYLE 49

# **COMPATIBLE WITH HOBART® TP-12**†



Not Shown 450519 Gasket 450522 O-Ring

# COMPATIBLE WITH HOBART® ST-50A (625I)†





# 50 HOBART® STYLE

#### COMPATIBLE WITH HOBART® HSC-30A†



#### **COMPATIBLE WITH HOBART® 120†**



| Not Shown |                     |
|-----------|---------------------|
| 494418-2  | Torch Body, 140A    |
| 494418-3  | O-Ring              |
| 494418-4  | O-Ring              |
| 494418-13 | Nozzle Assembly     |
| 494418-17 | Insulator Contact   |
| 494418-18 | Guide Cup           |
| 494418-19 | Tip 2.4mm (gouging) |
| 494418-21 | Guide Cup, 2 pin    |
| 494418-22 | Guide Cup, 4 pin