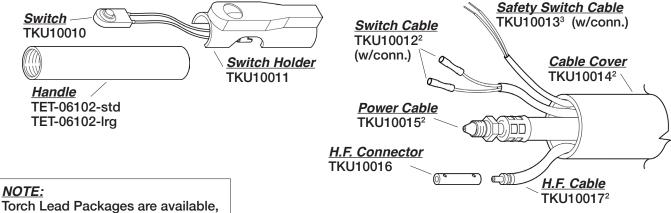

### Pilot Arc Cable 34357 6', ESP 21263 15', ESP

21258 20', ESP 21265 25', ESP 20760 6', PCM-8

### Not Shown

21304 Body w/Cbl & Hose 6', ESP 21301 Body w/Cbl & Hose 15', ESP 21303 Body w/Cbl & Hose 25', ESP 20763 Body w/Cbl & Hose 6', PCM-8 996248 Power Cbl 996249 Gas Hose 996230 Retaining Cap

### **Not Shown**

21304 Body w/Cable and Hose 6', ESP 21301 Body w/Cable and Hose 15', ESP 21303 Body w/Cable and Hose 25', ESP 20762 Body w/Cable and Hose 6', PCM-8

996248 Power Cable 996249 Gas Hose

996230 Retaining Cap

### Pilot Arc Cable

34357 Pilot Arc Cable 6', ESP 21263 Pilot Arc Cable 15', ESP 21258 Pilot Arc Cable 20', ESP 21265 Pilot Arc Cable 25', ESP

20760 Pilot Arc Cable 6', PCM-8