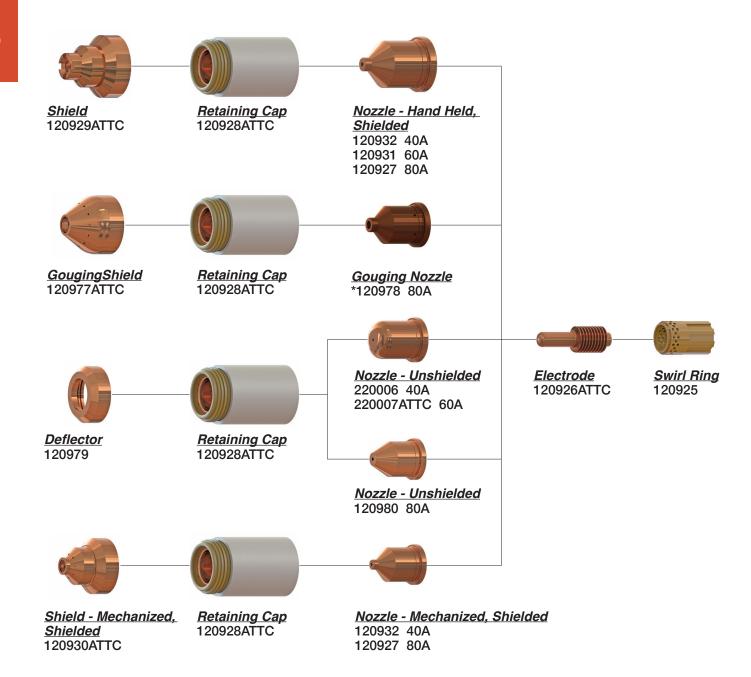

# COMPATIBLE WITH HYPERTHERM® HPR130® & 260®†

| Amperage     | Amnerage Shield Can Shield |            | Nozzle<br>Retaining Cap             | Nozzle     | Swirl<br>Ring      | Electrode                            | Water Tube |
|--------------|----------------------------|------------|-------------------------------------|------------|--------------------|--------------------------------------|------------|
| Mild Steel   |                            |            |                                     |            |                    |                                      |            |
| 30           | 220173ATTC                 | 220194     | 220313ATTC                          | 220193ATTC | 220180<br>(30-45A) | 220192ATT                            | 220340ATTC |
| 80           | 220173ATTC                 | 220189ATTC | 220176ATTC                          | 220188ATTC | 220179             | 220187ATT                            | 220340ATTC |
| 130          | 220173ATTC                 | 220183ATTC | 220176ATTC                          | 220182ATTC | 220179             | 220181ATT                            | 220340ATTC |
| 200          | 220398ATTC                 | 220356ATTC | 220355ATTC                          | 220354ATTC | 220353             | 220352ATT                            | 220340ATTC |
| 260          | 220398ATTC                 | 220440ATT  | 220433ATTC                          | 220439ATTC | 220436             | 220435ATT                            | 220340ATTC |
| Stainless St | eel                        |            |                                     |            |                    |                                      |            |
| 80           | 220173ATTC                 | 220198ATTC | 220304ATTC (H35)                    | 220337ATTC | 220179             | 220339ATT                            | 220340ATTC |
| 130          | 220173ATTC                 | 220198ATTC | 220304ATTC (H35)<br>220176ATTC (N2) | 220197ATTC | 220179             | 220665ATTC<br>CleanCut™<br>220307ATT | 220340ATTC |
| 200          | 220398ATTC                 | 220345ATTC | 220344ATTC                          | 220343ATTC | 220342             | 220666ATTC<br>CleanCut™<br>220307ATT | 220340ATTC |
| 260          | 220398ATTC                 | 220407ATT  | 220344ATTC                          | 220406ATTC | 220405             | 220668ATTC<br>CleanCut™<br>220307ATT | 220340ATTC |

Not Shown 220644ATTC Inner Retainer 100A 220347ATTC Inner Retainer Cap 220202 Shield 45A

#### COMPATIBLE WITH HYPERTHERM® HPR260® (BEVELING)†

| Amperage     | Shield Cap      | Shield     | Nozzle<br>Retaining Cap | Nozzle     | Swirl Ring | Electrode  | Water Tube |  |  |  |
|--------------|-----------------|------------|-------------------------|------------|------------|------------|------------|--|--|--|
| Mild Steel   |                 |            |                         |            |            |            |            |  |  |  |
| 130          | 220398ATTC      | 220645ATTC | 220603ATTC              | 220646ATTC | *220179    | 220649ATTC | 220571ATTC |  |  |  |
| 260          | 220398ATTC      | 220545ATTC | 220603ATTC              | 220542ATTC | *220436    | 220541ATTC | 220700ATTC |  |  |  |
| Stainless St | Stainless Steel |            |                         |            |            |            |            |  |  |  |
| 130          | 220398ATTC      | 220609ATTC | 220608ATT               | 220656ATTC | *220179    | 220606ATTC | 220571ATTC |  |  |  |
| 260          | 220398ATTC      | 220609ATTC | 220608ATT               | 220607ATTC | *220436    | 220606ATTC | 220700ATTC |  |  |  |

Not Shown \*120651 Torch Body

# COMPATIBLE WITH HYPERTHERM® HPR260XD®/HPR400XD® (30 AMP TO 400 AMP)†

260 amp Mild Steel consumables illustrated above

|             |               |            |                  | Mild Steel |               |                                    |            |
|-------------|---------------|------------|------------------|------------|---------------|------------------------------------|------------|
| Amperage    | Shield<br>Cap | Shield     | Retaining<br>Cap | Nozzle     | Swirl<br>Ring | Electrode                          | Water Tube |
| 30 A        | 220747        | 220194ATTC | 220754           | 220193ATTC | 220180        | 220192ATTC                         | 220340ATTC |
| 50 A        | 220747        | 220555ATTC | 220754           | 220554ATTC | 220553        | 220552ATTC                         | 220340ATTC |
| 80 A        | 220747        | 220189ATTC | 220756           | 220188ATTC | 220179        | 420566 CleanCut™<br>220187ATTC     | 220340ATTC |
| 130 A       | 220747        | 220183ATTC | 220756           | 220182ATTC | 220179        | 220181ATTC<br>220665ATTC CleanCut™ | 220340ATTC |
| 200 A       | *220637       | *220761    | *220757          | 220354ATTC | 220353        | 220352ATTC<br>220666ATTC CleanCut™ | 220340ATTC |
| 260 A       | *220637       | *220764    | *220760          | 220439ATTC | 220436        | 220435ATTC<br>220668ATTC CleanCut™ | 220340ATTC |
| 400 A       | 90-4000       | 90-4002    | 90-4001          | 220632ATTC | *220631       | 220629ATT<br>420530ATTC CleanCut™  |            |
| 130 A bevel | 90-0637       | 90-0742    | *220740          | 220646ATTC | 220179        | 220649ATT                          | 220700ATTC |
| 200 A bevel | 90-0637       | 90-0658    | *220845          | 220659ATTC | 220353        | 220662ATTC                         | 220700ATTC |
| 260 A bevel | 90-0637       | 90-0741    | *220740          | 220542ATTC | 220436        | 220541ATT                          | 220571ATTC |
| 400 A bevel | 90-4000       | 90-4002    | 90-4001          | 220632ATTC | *220631       | 220629ATT                          | 220571ATTC |

# COMPATIBLE WITH HYPERTHERM® HPR260XD®/HPR400XD® (45 AMP TO 400 AMP)†

260 amp Stainless Steel consumables illustrated above

|             | Stainless Steel |            |                             |            |            |            |            |  |  |  |  |  |
|-------------|-----------------|------------|-----------------------------|------------|------------|------------|------------|--|--|--|--|--|
| Amperage    | Shield<br>Cap   | Shield     | Retaining<br>Cap            | Nozzle     | Swirl Ring | Electrode  | Water Tube |  |  |  |  |  |
| 45 A        | 220747          | 220202     | 220755                      | 220201ATTC | 220180     | 220308ATTC | 220340ATTC |  |  |  |  |  |
| 80 A        | 220747          | 220338ATTC | 220755                      | 220337ATTC | 220179     | 220339ATTC | 220340ATTC |  |  |  |  |  |
| 130 A       | 220747          | 220198ATTC | 220755 (H35)<br>220756 (N2) | 220197ATTC | 220179     | 220307ATTC | 220340ATTC |  |  |  |  |  |
| 200 A       | *220637         | *220762    | *220758                     | 220343ATTC | 220342     | 220307ATTC | 220340ATTC |  |  |  |  |  |
| 260 A       | *220637         | *220763    | *220758                     | 220406ATTC | 220405     | 220307ATTC | 220340ATTC |  |  |  |  |  |
| 400 A       | *220637         | *220707    | *220712                     | 220708ATTC | 220405     | 220709ATT  | 220571ATTC |  |  |  |  |  |
| 130 A bevel | *220637         | *220738    | *220739                     | 220656ATTC | 220179     | 220606ATT  | 220571ATTC |  |  |  |  |  |
| 260 A bevel | *220637         | *220738    | *220739                     | 220607ATTC | 220405     | 220606ATT  | 220700ATTC |  |  |  |  |  |
| 400 A bevel | *220657         | *220707    | *220712                     | 220708ATTC | 220405     | 220709ATT  | 220571ATTC |  |  |  |  |  |

130 amp Aluminum consumables illustrated above

|          | Aluminum   |            |                              |            |               |                                      |            |  |  |  |  |
|----------|------------|------------|------------------------------|------------|---------------|--------------------------------------|------------|--|--|--|--|
| Amperage | Shield Cap | Shield     | Retaining<br>Cap             | Nozzle     | Swirl<br>Ring | Electrode                            | Water Tube |  |  |  |  |
| 45 A     | 220747     | 220202     | 220756                       | 220201ATTC | 220180        | 220308ATTC                           | 220340ATTC |  |  |  |  |
| 130 A    | 220747     | 220198     | 220755 (H35)<br>220756 (Air) | 220197ATTC | 220179        | 220307ATTC (H35)<br>220181ATTC (Air) | 220340ATTC |  |  |  |  |
| 200 A    | *220637    | *220762    | *220759                      | 220346ATTC | 220342        | 220307ATTC                           | 220340ATTC |  |  |  |  |
| 260 A    | *220637    | *220763    | *220758                      | 220406ATTC | 220405        | 220307ATTC                           | 220340ATTC |  |  |  |  |
| 400 A    | 220637ATTC | 220707ATTC | *220712                      | 220708ATTC | 220405        | 220709ATT                            |            |  |  |  |  |