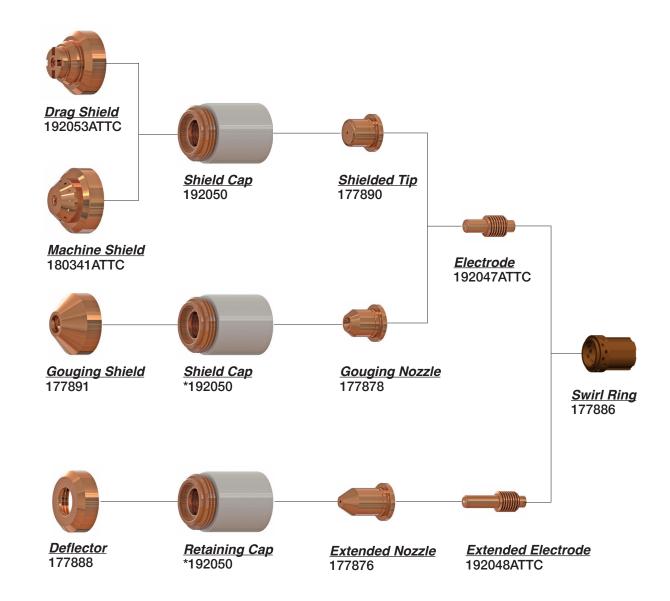

# COMPATIBLE WITH HYPERTHERM® HPR260XD®/HPR400XD® (30 AMP TO 400 AMP)†

260 amp Mild Steel consumables illustrated above

|             |               |            |                  | Mild Steel |               |                                    |            |
|-------------|---------------|------------|------------------|------------|---------------|------------------------------------|------------|
| Amperage    | Shield<br>Cap | Shield     | Retaining<br>Cap | Nozzle     | Swirl<br>Ring | Electrode                          | Water Tube |
| 30 A        | 220747        | 220194ATTC | 220754           | 220193ATTC | 220180        | 220192ATTC                         | 220340ATTC |
| 50 A        | 220747        | 220555ATTC | 220754           | 220554ATTC | 220553        | 220552ATTC                         | 220340ATTC |
| 80 A        | 220747        | 220189ATTC | 220756           | 220188ATTC | 220179        | 420566 CleanCut™<br>220187ATTC     | 220340ATTC |
| 130 A       | 220747        | 220183ATTC | 220756           | 220182ATTC | 220179        | 220181ATTC<br>220665ATTC CleanCut™ | 220340ATTC |
| 200 A       | *220637       | *220761    | *220757          | 220354ATTC | 220353        | 220352ATTC<br>220666ATTC CleanCut™ | 220340ATTC |
| 260 A       | *220637       | *220764    | *220760          | 220439ATTC | 220436        | 220435ATTC<br>220668ATTC CleanCut™ | 220340ATTC |
| 400 A       | 90-4000       | 90-4002    | 90-4001          | 220632ATTC | *220631       | 220629ATT<br>420530ATTC CleanCut™  |            |
| 130 A bevel | 90-0637       | 90-0742    | *220740          | 220646ATTC | 220179        | 220649ATT                          | 220700ATTC |
| 200 A bevel | 90-0637       | 90-0658    | *220845          | 220659ATTC | 220353        | 220662ATTC                         | 220700ATTC |
| 260 A bevel | 90-0637       | 90-0741    | *220740          | 220542ATTC | 220436        | 220541ATT                          | 220571ATTC |
| 400 A bevel | 90-4000       | 90-4002    | 90-4001          | 220632ATTC | *220631       | 220629ATT                          | 220571ATTC |

# COMPATIBLE WITH HYPERTHERM® HPR260XD®/HPR400XD® (45 AMP TO 400 AMP)†

260 amp Stainless Steel consumables illustrated above

|             | Stainless Steel |            |                             |            |            |            |            |  |  |  |  |  |
|-------------|-----------------|------------|-----------------------------|------------|------------|------------|------------|--|--|--|--|--|
| Amperage    | Shield<br>Cap   | Shield     | Retaining<br>Cap            | Nozzle     | Swirl Ring | Electrode  | Water Tube |  |  |  |  |  |
| 45 A        | 220747          | 220202     | 220755                      | 220201ATTC | 220180     | 220308ATTC | 220340ATTC |  |  |  |  |  |
| 80 A        | 220747          | 220338ATTC | 220755                      | 220337ATTC | 220179     | 220339ATTC | 220340ATTC |  |  |  |  |  |
| 130 A       | 220747          | 220198ATTC | 220755 (H35)<br>220756 (N2) | 220197ATTC | 220179     | 220307ATTC | 220340ATTC |  |  |  |  |  |
| 200 A       | *220637         | *220762    | *220758                     | 220343ATTC | 220342     | 220307ATTC | 220340ATTC |  |  |  |  |  |
| 260 A       | *220637         | *220763    | *220758                     | 220406ATTC | 220405     | 220307ATTC | 220340ATTC |  |  |  |  |  |
| 400 A       | *220637         | *220707    | *220712                     | 220708ATTC | 220405     | 220709ATT  | 220571ATTC |  |  |  |  |  |
| 130 A bevel | *220637         | *220738    | *220739                     | 220656ATTC | 220179     | 220606ATT  | 220571ATTC |  |  |  |  |  |
| 260 A bevel | *220637         | *220738    | *220739                     | 220607ATTC | 220405     | 220606ATT  | 220700ATTC |  |  |  |  |  |
| 400 A bevel | *220657         | *220707    | *220712                     | 220708ATTC | 220405     | 220709ATT  | 220571ATTC |  |  |  |  |  |

130 amp Aluminum consumables illustrated above

|          | Aluminum   |            |                              |            |               |                                      |            |  |  |  |  |
|----------|------------|------------|------------------------------|------------|---------------|--------------------------------------|------------|--|--|--|--|
| Amperage | Shield Cap | Shield     | Retaining<br>Cap             | Nozzle     | Swirl<br>Ring | Electrode                            | Water Tube |  |  |  |  |
| 45 A     | 220747     | 220202     | 220756                       | 220201ATTC | 220180        | 220308ATTC                           | 220340ATTC |  |  |  |  |
| 130 A    | 220747     | 220198     | 220755 (H35)<br>220756 (Air) | 220197ATTC | 220179        | 220307ATTC (H35)<br>220181ATTC (Air) | 220340ATTC |  |  |  |  |
| 200 A    | *220637    | *220762    | *220759                      | 220346ATTC | 220342        | 220307ATTC                           | 220340ATTC |  |  |  |  |
| 260 A    | *220637    | *220763    | *220758                      | 220406ATTC | 220405        | 220307ATTC                           | 220340ATTC |  |  |  |  |
| 400 A    | 220637ATTC | 220707ATTC | *220712                      | 220708ATTC | 220405        | 220709ATT                            |            |  |  |  |  |