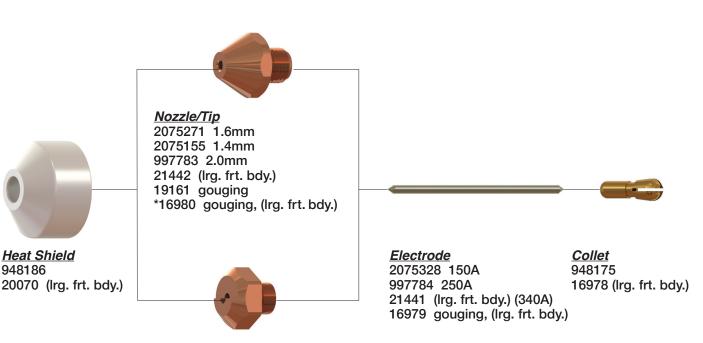

#### COMPATIBLE WITH ESAB/L-TEC® PT-121<sup>†</sup>

Long Heat Shield 18363 \*31411, gouging

<u>Insulator</u> 99 21121 99

*Tip* 999263 120A, .056 999264 150A, .063 17119 50A, .047 17184 30A, .032

Long Insert 18364

*<u>Baffle</u>* 19540

*Spacer* 999586

Long Electrode 18362 31098 (250)

#### Not Shown

18449 Power Cable 50' N/C 19654 Collet, Cop.H.D. 20098 H.D. Gouging Heat Shield 994092 O-RIng 999257 Back Cap 999259 Collet 999262 Gasket 999266 Electrode Centering Tool

† American Torch Tip Company (ATTC) is a proud US manufacturer of more than 80 years producing products for 6 major cutting and welding technologies. ATTC is in no way affiliated with the above-named original equipment manufacturer(s). References to the above-named manufacturers, tradenames and part numbers are for your convenience only. Most parts advertised for sale are made by or for American Torch Tip and other parts as indicated are original parts manufactured by above-named, original equipment manufacturer (DEM) and are simply being re-sold by American Torch Tip. Footnodes: \*= OEM; # = American Torch Tip is licensed to make and sell this part by named manufacturer; ATTC and ATT suffix = This part is an original American Torch Tip design and is not manufactured identical to the OEM design; \*® indicates a registered trademark, trade name, or product name of the above-named company. PHDTM, PHDTM, Lightning\*®, Waltec\*TM, Integra\*TM, Lasertec\*® Laser Division of American Torch Tip.®, Multi-Use\*TM and ProMix\*TM are trademarks owned by American Torch Tip Company. © Copyright 2024, American Torch Tip Company

#### COMPATIBLE WITH ESAB/L-TEC® PT-251†

<u>Electrode Centering Tool</u> 948178

#### **Not Shown**

\*948171 Torch Cap, (lrg. frt. bdy.) \*948174 Front Body Assm. 948179 Gasket 86W99 O-Ring

#### **NOTE**

(Irg. frt. bdy.) = Long Front Body