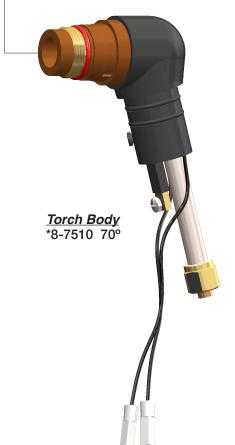

ITH THERMAL DYNAMICS® PCH-50 PAK® 5<sup>†</sup>



Not Shown 8-5512 Wrench \*8-5501 Torch Body 70°



### COMPATIBLE WITH THERMAL DYNAMICS® PCH-51 3XR™, 4XI™, 5XR™†





### COMPATIBLE WITH THERMAL DYNAMICS® PCH-52, PCH-53 PAK5XR™, DG & 10XR™†





#### **Not Shown**

2-2936 Torch Assy. 70° w/25' Lead 2-2938 Torch Body w/25' Leads 8-5525 O-Ring 8-5128 Shield Cup, Gouging

8-5130 Heat Shield 9-5643 Torch Body 180°

9-5644 Handle

9-6170 Torch 70° PCH-53

9-6180 Torch 180° PCM-53



### COMPATIBLE WITH THERMAL DYNAMICS® PCH/M-60<sup>†</sup>



#### Not Shown

\*8-7525 Hi. Vis Shield \*9-8073 Torch Head 180° \*9-8075 Torch Head 70°



#### Not Shown

\*9-5810 Torch Head, 70°

\*9-5812 Torch Head, 180°

\*9-6018 Shield Cup



### COMPATIBLE WITH THERMAL DYNAMICS® PCH/M-75/100XL<sup>†</sup>





Not Shown 2-0001 Torch 70° W/25' Lead \*8-7511 Torch Body 90° \*8-7512 Torch Body 180° \*8-7525 Hi. Vis Shield



### COMPATIBLE WITH THERMAL DYNAMICS® PCH/M-80<sup>†</sup>



Not Shown

2-0080 Torch 70° W/25' Lead

\*8-7525 Hi. Vis. Shield

\*9-8073 Torch Head 180°

\*9-8075 Torch Head 70°



#### COMPATIBLE WITH THERMAL DYNAMICS® PCH-100 PAK ™ 10XR†



Not Shown 8-1109 Wrench 8-1110 Wrench 8-1111 Wrench \*8-1112 Torch Head, 180° \*8-1113 Torch Head, 70°



#### COMPATIBLE WITH THERMAL DYNAMICS® PCH/M-102 SURELOK® RPT†



#### **Not Shown**

8-0532 O-Ring

\*8-7525 Hi. Vis. Shield

\*9-8403 Torch Body 180°

\*9-8405 Torch Body 70°

- 1) Used in torches for TDC XL Plus systems.
- 2) Used in torches for TDC XR's and other Manufacturer's systems.
- 3) Used in torches for TDC XL systems.
-