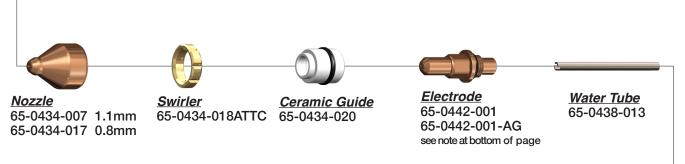

#### COMPATIBLE WITH KOMATSU® 90 QUICKSILVER†

**Nozzle** 65-0438-002 65-0438-003

**Swirler** 65-0434-018ATTC

Ceramic Guide 65-0434-020

**Electrode** 65-0442-001 65-0442-001-AG See note at bottom of page

**Not Shown** 65-0430-020 Torch Body 90A 65-0442-006 Torch Body 120A

Electrode part 65-0434-008 is now obsolete. It is replaced with part 65-0442-001.