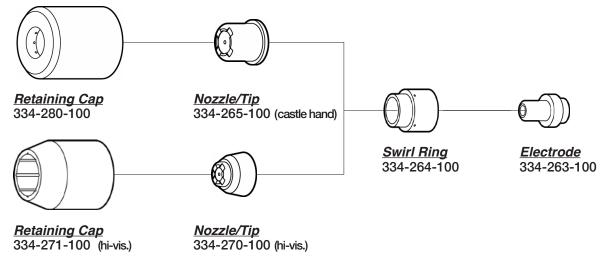

1337 | T-11328  | T-11333 | T-11340    | T-11343   | T-11327    |  |  |



Consumable Removal Tool T-11351



### 18 BINZEL® STYLE

### COMPATIBLE WITH BINZEL® 30 & 31<sup>†</sup>

### **OLD STYLE**



Not Shown 744.0011 Retaining Cap (old)



### BINZEL® STYLE 19

### COMPATIBLE WITH BINZEL® 80 & 120<sup>†</sup>





### **20** CEBORA® STYLE

### COMPATIBLE WITH CEBORA® 20-35†





### CEBORA® STYLE 21

### **COMPATIBLE WITH CEBORA® 20-50†**





### 22 **CEBORA® STYLE**

### **COMPATIBLE WITH CEBORA® 150†**



### 1576 Torch with Leads

### COMPATIBLE WITH CEBORA® A-70<sup>†</sup>





### CENTRICUT® STYLE 23

### COMPATIBLE WITH CENTRICUT® SE200†





### 24 CENTURY® STYLE

### **COMPATIBLE WITH CENTURY® 20-20†**



Not Shown 512-087-100 O-Ring

### **COMPATIBLE WITH CENTURY® 20-40†**



Not Shown 512-087-100 O-Ring

### **COMPATIBLE WITH CENTURY® 20-50†**





### DAIHEN® STYLE 25

### **COMPATIBLE WITH DAIHEN® 30†**



# Shield Cup H669G04 Nozzle/Tip H669G05 Electrode H669G11

### COMPATIBLE WITH DAIHEN® 80<sup>†</sup>





### 26 DAIHEN® STYLE

### **COMPATIBLE WITH DAIHEN® CT120†**



### **COMPATIBLE WITH DAIHEN® GCPT1201**†





### DAYTONA MIG® STYLE 27

### COMPATIBLE WITH DAYTONA MIG® 20/35 20/50†





## Clean Cut. Next-Generation Plasma Consumables From American Torch Tip



# BURN LONGER. CUT CLEANER. Clean Cut

### **Designed to Work Together**

- Extend Electrode Life
- More efficient cooling
- Extended hafnium electrode life
- 25% 50% longer production time
- Prevent Nozzle Damage
- Cooler silver electrodes diminish nozzle damage
- Nozzles paired with silv