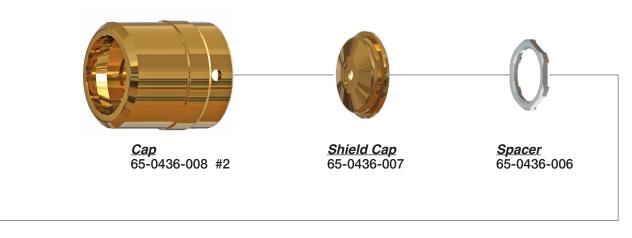

### Kit Includes

- 1 Quick Disconnect Torch
- 10 Electrodes
- 10 Nozzles
- 2 Swirl Rings
- Nozzle Retaining Cap
- 2 Shields
- 1 Shield Cap
- Consumable Removal Tool
- 1 Water Tube Removal Tool
- 1 1/4oz. Silicon Lubricant
- O-ring Kit

### PHDX<sup>™</sup> 260 & 400 SERIES

260 amp Mild Steel consumables illustrated above

|             | Mild Steel    |         |                            |         |            |                             |               |  |  |  |  |
|-------------|---------------|---------|----------------------------|---------|------------|-----------------------------|---------------|--|--|--|--|
| Amperage    | Shield<br>Cap | Shield  | Nozzle<br>Retaining<br>Cap | Nozzle  | Swirl Ring | Electrode                   | Water<br>Tube |  |  |  |  |
| 30 A        | 90-0747       | 60-0194 | 90-0754                    | 60-0193 | 90-0180    | 60-0192                     | 90-0340       |  |  |  |  |
| 50 A        | 90-0747       | 90-0555 | 90-0754                    | 90-0554 | 90-0553    | 90-0552                     | 90-0340       |  |  |  |  |
| 80 A        | 90-0747       | 90-0189 | 90-0756                    | 90-0188 | 90-0179    | 90-0187 / 90-0566 CleanCut™ | 90-0340       |  |  |  |  |
| 130 A       | 97-0200       | 97-0255 | 97-1365                    | 97-0252 | 90-0179    | 97-0249 CleanCut™           | 90-0700       |  |  |  |  |
| 200 A       | 97-0200       | 97-0513 | 97-1365                    | 97-0261 | 90-0405    | 97-0258 CleanCut™           | 90-0700       |  |  |  |  |
| 260 A       | 97-0200       | 97-0491 | 97-0365                    | 97-0279 | 90-0436    | 97-0276 CleanCut™           | 90-0571       |  |  |  |  |
| 400 A       | 97-0200       | 97-4002 | 97-0365                    | 90-0632 | *220631    | 90-0530 CleanCut™           | 90-0571       |  |  |  |  |
| 80 A bevel  | 90-0637       | 90-0742 | *220845                    | 90-0806 | 90-0179    | 90-0802                     | 90-0700       |  |  |  |  |
| 130 A bevel | 97-0200       | 97-0255 | 97-1365                    | 97-0252 | 90-0179    | 97-0249 CleanCut™           | 90-0700       |  |  |  |  |
| 200 A bevel | 97-0200       | 97-0513 | 97-1365                    | 97-0261 | 90-0405    | 97-0258 CleanCut™           | 90-0700       |  |  |  |  |
| 260 A bevel | 97-0200       | 97-0491 | 97-0365                    | 97-0279 | 90-0436    | 97-0276 CleanCut™           | 90-0571       |  |  |  |  |
| 400 A bevel | 97-0200       | 97-4002 | 97-0365                    | 90-0632 | *220631    | 90-0530 CleanCut™           | 90-0571       |  |  |  |  |