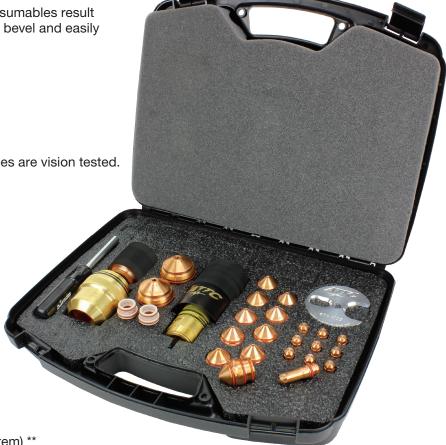

### Kit Includes

- 1 Quick Disconnect Torch
- 10 Electrodes
- 10 Nozzles
- 2 Swirl Rings
- Nozzle Retaining Cap
- 2 Shields
- 1 Shield Cap
- Consumable Removal Tool
- 1 Water Tube Removal Tool
- 1 1/4oz. Silicon Lubricant
- O-ring Kit

(Kits available for Hypertherm® 260XD system) \*\*

6