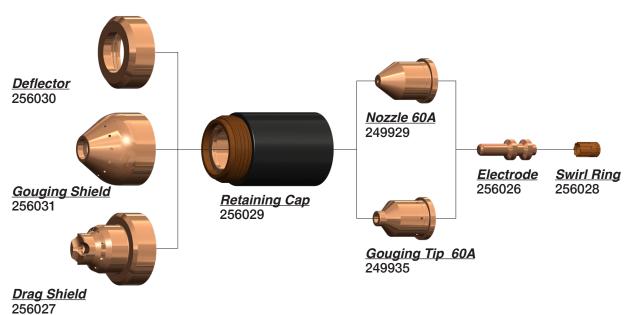

# COMPATIBLE WITH HYPERTHERM® HPR260XD®/HPR400XD® (30 AMP TO 400 AMP)†

260 amp Mild Steel consumables illustrated above

|             |               |            |                  | Mild Steel |               |                                    |            |
|-------------|---------------|------------|------------------|------------|---------------|------------------------------------|------------|
| Amperage    | Shield<br>Cap | Shield     | Retaining<br>Cap | Nozzle     | Swirl<br>Ring | Electrode                          | Water Tube |
| 30 A        | 220747        | 220194ATTC | 220754           | 220193ATTC | 220180        | 220192ATTC                         | 220340ATTC |
| 50 A        | 220747        | 220555ATTC | 220754           | 220554ATTC | 220553        | 220552ATTC                         | 220340ATTC |
| 80 A        | 220747        | 220189ATTC | 220756           | 220188ATTC | 220179        | 420566 CleanCut™<br>220187ATTC     | 220340ATTC |
| 130 A       | 220747        | 220183ATTC | 220756           | 220182ATTC | 220179        | 220181ATTC<br>220665ATTC CleanCut™ | 220340ATTC |
| 200 A       | *220637       | *220761    | *220757          | 220354ATTC | 220353        | 220352ATTC<br>220666ATTC CleanCut™ | 220340ATTC |
| 260 A       | *220637       | *220764    | *220760          | 220439ATTC | 220436        | 220435ATTC<br>220668ATTC CleanCut™ | 220340ATTC |
| 400 A       | 90-4000       | 90-4002    | 90-4001          | 220632ATTC | *220631       | 220629ATT<br>420530ATTC CleanCut™  |            |
| 130 A bevel | 90-0637       | 90-0742    | *220740          | 220646ATTC | 220179        | 220649ATT                          | 220700ATTC |
| 200 A bevel | 90-0637       | 90-0658    | *220845          | 220659ATTC | 220353        | 220662ATTC                         | 220700ATTC |
| 260 A bevel | 90-0637       | 90-0741    | *220740          | 220542ATTC | 220436        | 220541ATT                          | 220571ATTC |
| 400 A bevel | 90-4000       | 90-4002    | 90-4001          | 220632ATTC | *220631       | 220629ATT                          | 220571ATTC |

# COMPATIBLE WITH HYPERTHERM® HPR260XD®/HPR400XD® (45 AMP TO 400 AMP)†

260 amp Stainless Steel consumables illustrated above

|             | Stainless Steel |            |                             |            |            |            |            |  |  |  |  |  |
|-------------|-----------------|------------|-----------------------------|------------|------------|------------|------------|--|--|--|--|--|
| Amperage    | Shield<br>Cap   | Shield     | Retaining<br>Cap            | Nozzle     | Swirl Ring | Electrode  | Water Tube |  |  |  |  |  |
| 45 A        | 220747          | 220202     | 220755                      | 220201ATTC | 220180     | 220308ATTC | 220340ATTC |  |  |  |  |  |
| 80 A        | 220747          | 220338ATTC | 220755                      | 220337ATTC | 220179     | 220339ATTC | 220340ATTC |  |  |  |  |  |
| 130 A       | 220747          | 220198ATTC | 220755 (H35)<br>220756 (N2) | 220197ATTC | 220179     | 220307ATTC | 220340ATTC |  |  |  |  |  |
| 200 A       | *220637         | *220762    | *220758                     | 220343ATTC | 220342     | 220307ATTC | 220340ATTC |  |  |  |  |  |
| 260 A       | *220637         | *220763    | *220758                     | 220406ATTC | 220405     | 220307ATTC | 220340ATTC |  |  |  |  |  |
| 400 A       | *220637         | *220707    | *220712                     | 220708ATTC | 220405     | 220709ATT  | 220571ATTC |  |  |  |  |  |
| 130 A bevel | *220637         | *220738    | *220739                     | 220656ATTC | 220179     | 220606ATT  | 220571ATTC |  |  |  |  |  |
| 260 A bevel | *220637         | *220738    | *220739                     | 220607ATTC | 220405     | 220606ATT  | 220700ATTC |  |  |  |  |  |
| 400 A bevel | *220657         | *220707    | *220712                     | 220708ATTC | 220405     | 220709ATT  | 220571ATTC |  |  |  |  |  |