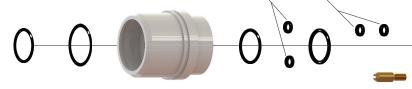

### COMPATIBLE WITH ESAB/L-TEC® PT-15XL FOR NITROGEN<sup>†</sup>

Retaining Cap 20402

Retaining Cap 20758

Retaining Cap 20759

<u>Gasket</u> 996628

**Insulator** 2075606 .225 2075607 .260

Cent. Sleeve 996618

<u>Spacer</u> 996619

Swirl Ring 2075616 (rev)

Nozzle Base 2075584 (std) #2075608 .156 #2075609 .200 #2075610 .230 #2075694 .125

Nozzle Assy.

#2075611 .156

**Electrode** 

600236

2075343

**Screw** 6-32X 1/2"

Swirl Baffle 2075341 2075360 (Rev)

Contact Ring 21940

O-Ring O-Ring 996526 951000

O-Ring O-Ring 996527 996528

Insulator Body 20755 996232

**O-Ring** 2064106

O-Ring 86W85

**Locating Pin** 996242

Torch Body 20754