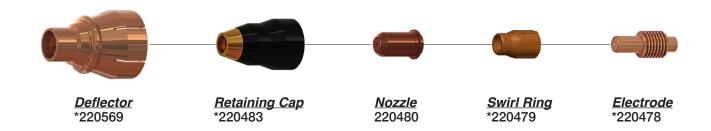

### PHDX<sup>™</sup> 260 & 400 SERIES

260 amp Mild Steel consumables illustrated above

|             | Mild Steel    |         |                            |         |            |                             |               |  |  |  |  |
|-------------|---------------|---------|----------------------------|---------|------------|-----------------------------|---------------|--|--|--|--|
| Amperage    | Shield<br>Cap | Shield  | Nozzle<br>Retaining<br>Cap | Nozzle  | Swirl Ring | Electrode                   | Water<br>Tube |  |  |  |  |
| 30 A        | 90-0747       | 60-0194 | 90-0754                    | 60-0193 | 90-0180    | 60-0192                     | 90-0340       |  |  |  |  |
| 50 A        | 90-0747       | 90-0555 | 90-0754                    | 90-0554 | 90-0553    | 90-0552                     | 90-0340       |  |  |  |  |
| 80 A        | 90-0747       | 90-0189 | 90-0756                    | 90-0188 | 90-0179    | 90-0187 / 90-0566 CleanCut™ | 90-0340       |  |  |  |  |
| 130 A       | 97-0200       | 97-0255 | 97-1365                    | 97-0252 | 90-0179    | 97-0249 CleanCut™           | 90-0700       |  |  |  |  |
| 200 A       | 97-0200       | 97-0513 | 97-1365                    | 97-0261 | 90-0405    | 97-0258 CleanCut™           | 90-0700       |  |  |  |  |
| 260 A       | 97-0200       | 97-0491 | 97-0365                    | 97-0279 | 90-0436    | 97-0276 CleanCut™           | 90-0571       |  |  |  |  |
| 400 A       | 97-0200       | 97-4002 | 97-0365                    | 90-0632 | *220631    | 90-0530 CleanCut™           | 90-0571       |  |  |  |  |
| 80 A bevel  | 90-0637       | 90-0742 | *220845                    | 90-0806 | 90-0179    | 90-0802                     | 90-0700       |  |  |  |  |
| 130 A bevel | 97-0200       | 97-0255 | 97-1365                    | 97-0252 | 90-0179    | 97-0249 CleanCut™           | 90-0700       |  |  |  |  |
| 200 A bevel | 97-0200       | 97-0513 | 97-1365                    | 97-0261 | 90-0405    | 97-0258 CleanCut™           | 90-0700       |  |  |  |  |
| 260 A bevel | 97-0200       | 97-0491 | 97-0365                    | 97-0279 | 90-0436    | 97-0276 CleanCut™           | 90-0571       |  |  |  |  |
| 400 A bevel | 97-0200       | 97-4002 | 97-0365                    | 90-0632 | *220631    | 90-0530 CleanCut™           | 90-0571       |  |  |  |  |

260 amp Aluminum Steel consumables illustrated above

|          | Aluminum   |         |                                |         |            |                                |               |  |  |  |
|----------|------------|---------|--------------------------------|---------|------------|--------------------------------|---------------|--|--|--|
| Amperage | Shield Cap | Shield  | Nozzle<br>Retaining Cap        | Nozzle  | Swirl Ring | Electrode                      | Water<br>Tube |  |  |  |
| 45 A     | 90-0747    | 90-0202 | 90-0756                        | 90-0201 | 90-0180    | 90-0308                        | 90-0340       |  |  |  |
| 130 A    | 90-0747    | 90-0198 | 90-0755 (H35)<br>90-0756 (Air) | 90-0197 | 90-0179    | 90-0307 (H35)<br>90-0181 (Air) | 90-0340       |  |  |  |
| 200 A    | 90-0637    | 90-0762 | *220759                        | 90-0346 | 90-0342    | 90-0307                        | 90-0340       |  |  |  |
| 260 A    | 90-0637    | 90-0763 | *220758                        | 90-0406 | 90-0405    | 90-0307                        | 90-0340       |  |  |  |
| 400 A    | 90-0637    | 90-0707 | *220712                        | 90-0708 | 90-0405    | 90-0709                        | 90-0571       |  |  |  |

### PHDX<sup>™</sup> 260 & 400 SERIES

260 amp Stainless Steel consumables illustrated above

|             | Stainless Steel |         |                               |         |            |           |               |  |  |  |
|-------------|-----------------|---------|-------------------------------|---------|------------|-----------|---------------|--|--|--|
| Amperage    | Shield Cap      | Shield  | Nozzle<br>Retaining Cap       | Nozzle  | Swirl Ring | Electrode | Water<br>Tube |  |  |  |
| 45 A        | 90-0747         | 90-0202 | 90-0755                       | 90-0201 | 90-0180    | 90-0308   | 90-0340       |  |  |  |
| 80 A        | 90-0747         | 90-0338 | 90-0755                       | 90-0337 | 90-0179    | 90-0339   | 90-0340       |  |  |  |
| 130 A       | 90-0747         | 90-0198 | 90-0755 (H35)<br>90-0756 (N2) | 90-0197 | 90-0179    | 90-0307   | 90-0340       |  |  |  |
| 200 A       | 90-0637         | 90-0762 | *220758                       | 90-0343 | 90-0342    | 90-0307   | 90-0340       |  |  |  |
| 260 A       | 90-0637         | 90-0763 | *220758                       | 90-0406 | 90-0405    | 90-0307   | 90-0340       |  |  |  |
| 400 A       | 90-0637         | 90-0707 | *220712                       | 90-0708 | 90-0405    | 90-0709   | 90-0571       |  |  |  |
| 130 A bevel | 90-0637         | 90-0738 | *220739                       | 90-0656 | 90-0179    | 90-0606   | 90-0571       |  |  |  |
| 260 A bevel | 90-0637         | 90-0738 | *220739                       | *220607 | 90-0405    | 90-0606   | 90-0571       |  |  |  |
| 400 A bevel | 90-0637         | 90-0707 | *220712                       | 90-0708 | 90-0405    | 90-0709   | 90-0571       |  |  |  |