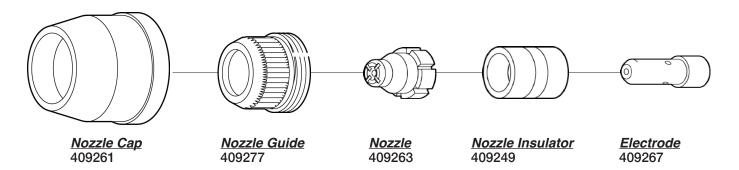

#### COMPATIBLE WITH ESAB/L-TEC® PT-121<sup>†</sup>

Long Heat Shield 18363 \*31411, gouging

<u>Insulator</u> 99 21121 99

*Tip* 999263 120A, .056 999264 150A, .063 17119 50A, .047 17184 30A, .032

Long Insert 18364

*<u>Baffle</u>* 19540

*Spacer* 999586

Long Electrode 18362 31098 (250)

#### Not Shown

18449 Power Cable 50' N/C 19654 Collet, Cop.H.D. 20098 H.D. Gouging Heat Shield 994092 O-RIng 999257 Back Cap 999259 Collet 999262 Gasket 999266 Electrode Centering Tool

† American Torch Tip Company (ATTC) is a proud US manufacturer of more than 80 years producing products for 6 major cutting and welding technologies. ATTC is in no way affiliated with the above-named original equipment manufacturer(s). References to the above-named manufacturers, tradenames and part numbers are for your convenience only. Most parts advertised for sale are made by or for American Torch Tip and other parts as indicated are original parts manufactured by above-named, original equipment manufacturer (DEM) and are simply being re-sold by American Torch Tip. Footnodes: \*= OEM; # = American Torch Tip is licensed to make and sell this part by named manufacturer; ATTC and ATT suffix = This part is an original American Torch Tip design and is not manufactured identical to the OEM design; \*® indicates a registered trademark, trade name, or product name of the above-named company. PHDTM, PHDTM, Lightning\*®, Waltec\*TM, Integra\*TM, Lasertec\*® Laser Division of American Torch Tip.®, Multi-Use\*TM and ProMix\*TM are trademarks owned by American Torch Tip Company. © Copyright 2024, American Torch Tip Company