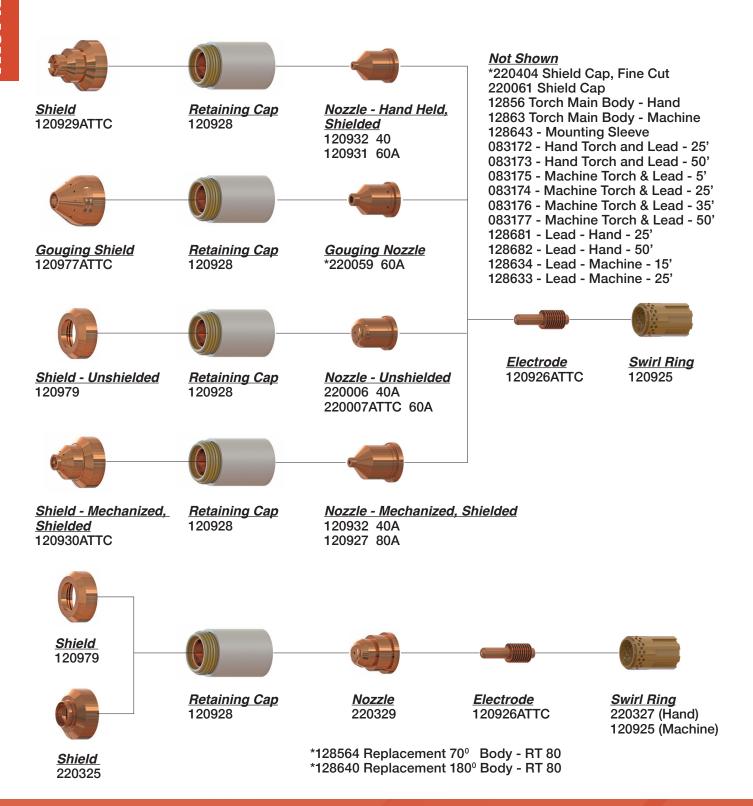

#### **Uses T60 Consumables**

\*128564 Replacement 70° Body - RT 60

\*128640 Replacement 180° Body - RT 80

#### **Not Shown**

\*083066 PAC121TS Torch Assy. 25', 800, 900 \*120558 Machine Torch (takes new consumables)

\*120570 Push ButtonTorch 900\*\*

#### Not Shown

| 087001 - Hand Torch & Lead - 25' | 087005 - Lead, Machine - 35' |
|----------------------------------|------------------------------|
| 087002 - Hand Torch & Lead - 50' | 128634 - Lead, Machine - 15' |
| 128637 - Lead, Hand - 25'        | 128633 - Lead, Machine - 25' |
| 128636 - Lead, Hand - 50'        | 128564 - Torch Body, Hand    |
| 087003 - Lead, Machine - 15'     | 128640 - Torch Body, Machine |
| 087004 - Lead, Machine - 25'     | •                            |
|                                  |                              |

#### **Not Shown**

\*220325 Deflector 12867 Hand Torch \*128754 Machine Torch Body 120977 Gouging Nozzle 120978 Gouging Nozzle 220063 Gouging Nozzle 128767 - Torch Body, Hand 059264 - Hand Torch & Lead 25' 059270 - Hand Torch & Lead 50' 128755 - Lead, Hand 25'

#### COMPATIBLE WITH HYPERTHERM® POWERMAX-1650†

#### Not Shown

128754 - Torch Body, Machine

059265 - Machine Torch & Lead 25' 059268 - Machine Torch & Lead 35'

059272 - Machine Torch & Lead 50'

128643 - Mounting Sleeve