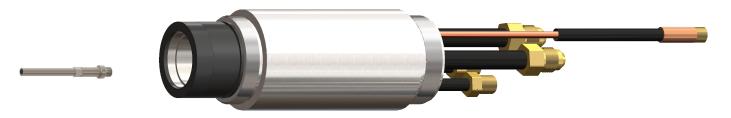

### Kit Includes

- 1 Quick Disconnect Torch
- 10 Electrodes
- 10 Nozzles
- 2 Swirl Rings
- Nozzle Retaining Cap
- 2 Shields
- 1 Shield Cap
- Consumable Removal Tool
- 1 Water Tube Removal Tool
- 1 1/4oz. Silicon Lubricant
- O-ring Kit