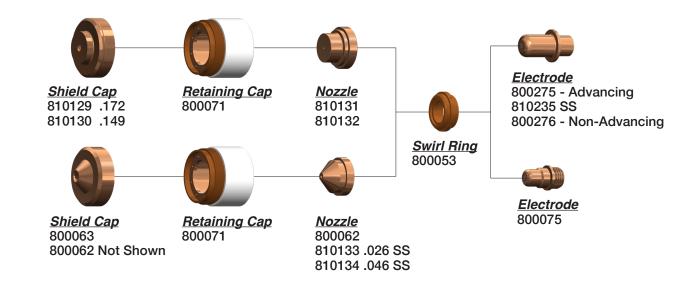

### DAIHEN® STYLE 25

### **COMPATIBLE WITH DAIHEN® 30†**

# Shield Cup H669G04 Nozzle/Tip H669G05 Electrode H669G11

### COMPATIBLE WITH DAIHEN® 80<sup>†</sup>