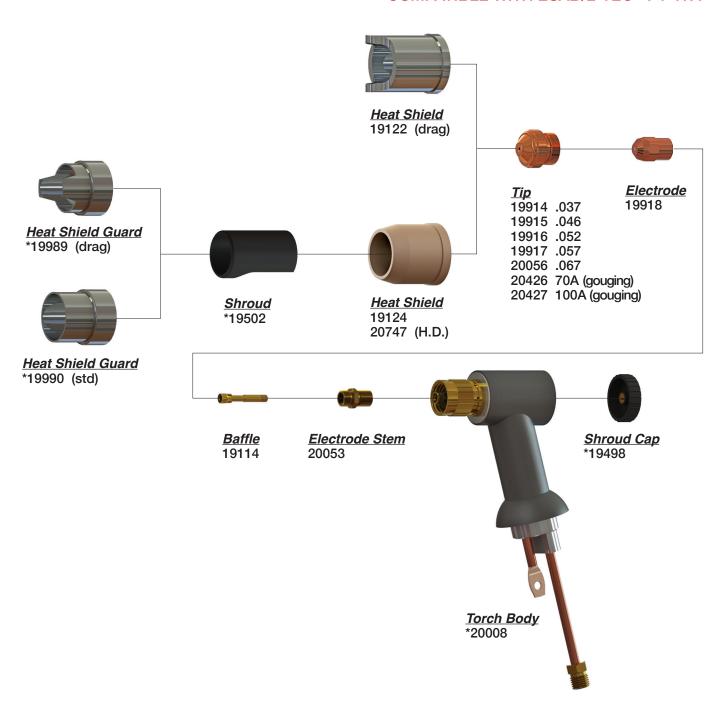

#### COMPATIBLE WITH ESAB/L-TEC® PT-121<sup>†</sup>

Long Heat Shield 18363 \*31411, gouging

<u>Insulator</u> 99 21121 99

*Tip* 999263 120A, .056 999264 150A, .063 17119 50A, .047 17184 30A, .032

Long Insert 18364

*<u>Baffle</u>* 19540

*Spacer* 999586

Long Electrode 18362 31098 (250)

#### Not Shown

18449 Power Cable 50' N/C 19654 Collet, Cop.H.D. 20098 H.D. Gouging Heat Shield 994092 O-RIng 999257 Back Cap 999259 Collet 999262 Gasket 999266 Electrode Centering Tool

† American Torch Tip Company (ATTC) is a proud US manufacturer of more than 80 years producing products for 6 major cutting and welding technologies. ATTC is in no way affiliated with the above-named original equipment manufacturer(s). References to the above-named manufacturers, tradenames and part numbers are for your convenience only. Most parts advertised for sale are made by or for American Torch Tip and other parts as indicated are original parts manufactured by above-named, original equipment manufacturer (DEM) and are simply being re-sold by American Torch Tip. Footnodes: \*= OEM; # = American Torch Tip is licensed to make and sell this part by named manufacturer; ATTC and ATT suffix = This part is an original American Torch Tip design and is not manufactured identical to the OEM design; \*® indicates a registered trademark, trade name, or product name of the above-named company. PHDTM, PHDTM, Lightning\*®, Waltec\*TM, Integra\*TM, Lasertec\*® Laser Division of American Torch Tip.®, Multi-Use\*TM and ProMix\*TM are trademarks owned by American Torch Tip Company. © Copyright 2024, American Torch Tip Company