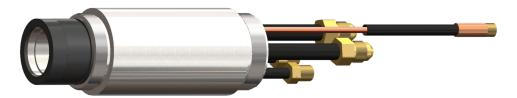

### PHDX<sup>™</sup> 260 & 400 SERIES

260 amp Mild Steel consumables illustrated above

|             | Mild Steel    |         |                            |         |            |                             |               |  |  |  |  |
|-------------|---------------|---------|----------------------------|---------|------------|-----------------------------|---------------|--|--|--|--|
| Amperage    | Shield<br>Cap | Shield  | Nozzle<br>Retaining<br>Cap | Nozzle  | Swirl Ring | Electrode                   | Water<br>Tube |  |  |  |  |
| 30 A        | 90-0747       | 60-0194 | 90-0754                    | 60-0193 | 90-0180    | 60-0192                     | 90-0340       |  |  |  |  |
| 50 A        | 90-0747       | 90-0555 | 90-0754                    | 90-0554 | 90-0553    | 90-0552                     | 90-0340       |  |  |  |  |
| 80 A        | 90-0747       | 90-0189 | 90-0756                    | 90-0188 | 90-0179    | 90-0187 / 90-0566 CleanCut™ | 90-0340       |  |  |  |  |
| 130 A       | 97-0200       | 97-0255 | 97-1365                    | 97-0252 | 90-0179    | 97-0249 CleanCut™           | 90-0700       |  |  |  |  |
| 200 A       | 97-0200       | 97-0513 | 97-1365                    | 97-0261 | 90-0405    | 97-0258 CleanCut™           | 90-0700       |  |  |  |  |
| 260 A       | 97-0200       | 97-0491 | 97-0365                    | 97-0279 | 90-0436    | 97-0276 CleanCut™           | 90-0571       |  |  |  |  |
| 400 A       | 97-0200       | 97-4002 | 97-0365                    | 90-0632 | *220631    | 90-0530 CleanCut™           | 90-0571       |  |  |  |  |
| 80 A bevel  | 90-0637       | 90-0742 | *220845                    | 90-0806 | 90-0179    | 90-0802                     | 90-0700       |  |  |  |  |
| 130 A bevel | 97-0200       | 97-0255 | 97-1365                    | 97-0252 | 90-0179    | 97-0249 CleanCut™           | 90-0700       |  |  |  |  |
| 200 A bevel | 97-0200       | 97-0513 | 97-1365                    | 97-0261 | 90-0405    | 97-0258 CleanCut™           | 90-0700       |  |  |  |  |
| 260 A bevel | 97-0200       | 97-0491 | 97-0365                    | 97-0279 | 90-0436    | 97-0276 CleanCut™           | 90-0571       |  |  |  |  |
| 400 A bevel | 97-0200       | 97-4002 | 97-0365                    | 90-0632 | *220631    | 90-0530 CleanCut™           | 90-0571       |  |  |  |  |