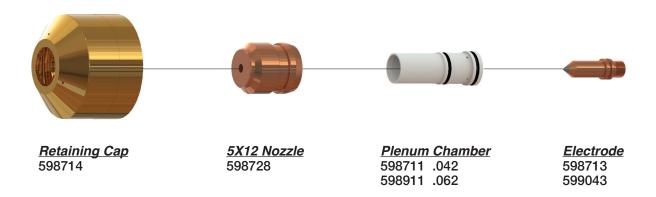

### PHDX<sup>™</sup> 260 & 400 SERIES

260 amp Mild Steel consumables illustrated above

|             | Mild Steel    |         |                            |         |            |                             |               |  |  |  |  |
|-------------|---------------|---------|----------------------------|---------|------------|-----------------------------|---------------|--|--|--|--|
| Amperage    | Shield<br>Cap | Shield  | Nozzle<br>Retaining<br>Cap | Nozzle  | Swirl Ring | Electrode                   | Water<br>Tube |  |  |  |  |
| 30 A        | 90-0747       | 60-0194 | 90-0754                    | 60-0193 | 90-0180    | 60-0192                     | 90-0340       |  |  |  |  |
| 50 A        | 90-0747       | 90-0555 | 90-0754                    | 90-0554 | 90-0553    | 90-0552                     | 90-0340       |  |  |  |  |
| 80 A        | 90-0747       | 90-0189 | 90-0756                    | 90-0188 | 90-0179    | 90-0187 / 90-0566 CleanCut™ | 90-0340       |  |  |  |  |
| 130 A       | 97-0200       | 97-0255 | 97-1365                    | 97-0252 | 90-0179    | 97-0249 CleanCut™           | 90-0700       |  |  |  |  |
| 200 A       | 97-0200       | 97-0513 | 97-1365                    | 97-0261 | 90-0405    | 97-0258 CleanCut™           | 90-0700       |  |  |  |  |
| 260 A       | 97-0200       | 97-0491 | 97-0365                    | 97-0279 | 90-0436    | 97-0276 CleanCut™           | 90-0571       |  |  |  |  |
| 400 A       | 97-0200       | 97-4002 | 97-0365                    | 90-0632 | *220631    | 90-0530 CleanCut™           | 90-0571       |  |  |  |  |
| 80 A bevel  | 90-0637       | 90-0742 | *220845                    | 90-0806 | 90-0179    | 90-0802                     | 90-0700       |  |  |  |  |
| 130 A bevel | 97-0200       | 97-0255 | 97-1365                    | 97-0252 | 90-0179    | 97-0249 CleanCut™           | 90-0700       |  |  |  |  |
| 200 A bevel | 97-0200       | 97-0513 | 97-1365                    | 97-0261 | 90-0405    | 97-0258 CleanCut™           | 90-0700       |  |  |  |  |
| 260 A bevel | 97-0200       | 97-0491 | 97-0365                    | 97-0279 | 90-0436    | 97-0276 CleanCut™           | 90-0571       |  |  |  |  |
| 400 A bevel | 97-0200       | 97-4002 | 97-0365                    | 90-0632 | *220631    | 90-0530 CleanCut™           | 90-0571       |  |  |  |  |

260 amp Aluminum Steel consumables illustrated above

|          | Aluminum   |         |                                |         |            |                                |               |  |  |  |
|----------|------------|---------|--------------------------------|---------|------------|--------------------------------|---------------|--|--|--|
| Amperage | Shield Cap | Shield  | Nozzle<br>Retaining Cap        | Nozzle  | Swirl Ring | Electrode                      | Water<br>Tube |  |  |  |
| 45 A     | 90-0747    | 90-0202 | 90-0756                        | 90-0201 | 90-0180    | 90-0308                        | 90-0340       |  |  |  |
| 130 A    | 90-0747    | 90-0198 | 90-0755 (H35)<br>90-0756 (Air) | 90-0197 | 90-0179    | 90-0307 (H35)<br>90-0181 (Air) | 90-0340       |  |  |  |
| 200 A    | 90-0637    | 90-0762 | *220759                        | 90-0346 | 90-0342    | 90-0307                        | 90-0340       |  |  |  |
| 260 A    | 90-0637    | 90-0763 | *220758                        | 90-0406 | 90-0405    | 90-0307                        | 90-0340       |  |  |  |
| 400 A    | 90-0637    | 90-0707 | *220712                        | 90-0708 | 90-0405    | 90-0709                        | 90-0571       |  |  |  |

### PHDX<sup>™</sup> 260 & 400 SERIES

260 amp Stainless Steel consumables illustrated above

|             | Stainless Steel |         |                               |         |            |           |               |  |  |  |
|-------------|-----------------|---------|-------------------------------|---------|------------|-----------|---------------|--|--|--|
| Amperage    | Shield Cap      | Shield  | Nozzle<br>Retaining Cap       | Nozzle  | Swirl Ring | Electrode | Water<br>Tube |  |  |  |
| 45 A        | 90-0747         | 90-0202 | 90-0755                       | 90-0201 | 90-0180    | 90-0308   | 90-0340       |  |  |  |
| 80 A        | 90-0747         | 90-0338 | 90-0755                       | 90-0337 | 90-0179    | 90-0339   | 90-0340       |  |  |  |
| 130 A       | 90-0747         | 90-0198 | 90-0755 (H35)<br>90-0756 (N2) | 90-0197 | 90-0179    | 90-0307   | 90-0340       |  |  |  |
| 200 A       | 90-0637         | 90-0762 | *220758                       | 90-0343 | 90-0342    | 90-0307   | 90-0340       |  |  |  |
| 260 A       | 90-0637         | 90-0763 | *220758                       | 90-0406 | 90-0405    | 90-0307   | 90-0340       |  |  |  |
| 400 A       | 90-0637         | 90-0707 | *220712                       | 90-0708 | 90-0405    | 90-0709   | 90-0571       |  |  |  |
| 130 A bevel | 90-0637         | 90-0738 | *220739                       | 90-0656 | 90-0179    | 90-0606   | 90-0571       |  |  |  |
| 260 A bevel | 90-0637         | 90-0738 | *220739                       | *220607 | 90-0405    | 90-0606   | 90-0571       |  |  |  |
| 400 A bevel | 90-0637         | 90-0707 | *220712                       | 90-0708 | 90-0405    | 90-0709   | 90-0571       |  |  |  |