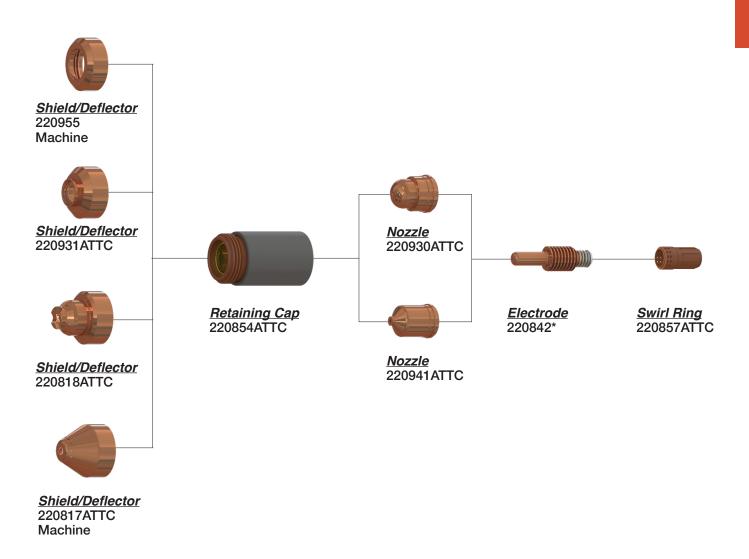

inum

#### COMPATIBLE WITH HYPERTHERM® PAC 500<sup>†</sup>



Retaining Cap - High Amp. 020043 Flared









Retaining Cap - Low Current 020034 Tapered 020610



Nozzle N 020035 .166 020036 .187 020037 .220 020047 .250, ArH 020050 .120

**Swirl Ring N**<sub>2</sub> 020039 .120-.187 020040 .220

020048 .250 020042 .120-.187 (ccw) 020079 .220 (ccw)

Electrode N, 020038





Insulator Sleeve 020041









#### COMPATIBLE WITH HYPERTHERM® PAC 600<sup>†</sup>







Torch Body 020328



Insulator Sleeve 020041



#### **COMPATIBLE WITH HYPERTHERM® POWERMAX-30**†



#### COMPATIBLE WITH HYPERTHERM® POWERMAX-190C (PAC105)†



Not Shown 120898 Retaining Cap 120884 Shield

#### COMPATIBLE WITH HYPERTHERM® POWERMAX-380 (PAC110T)†





#### COMPATIBLE WITH HYPERTHERM® POWERMAX45® XP<sup>†</sup>



Not Shown \*220953 Retaining Cap \*220777 Electrode



#### COMPATIBLE WITH HYPERTHERM® POWERMAX65® XP<sup>†</sup>



Not Shown \*220953 Retaining Cap \*220777 Electrode



#### COMPATIBLE WITH HYPERTHERM® POWERMAX85® XP<sup>†</sup>



Not Shown
\*220953 Retaining Cap
\*220777 Electrode
\*220948 Shield/Deflector Fine Cut



# COMPATIBLE WITH HYPERTHERM® POWERMAX105® XP<sup>†</sup> HANDHELD



Not Shown \*220953 Retaining Cap \*220777 Electrode



# COMPATIBLE WITH HYPERTHERM® POWERMAX-600® (PAC123T/M)†



Not Shown \*001288 Torch Handle 120570 Hand Torch 123T 120583 Machine Torch 180°



#### COMPATIBLE WITH HYPERTHERM® POWERMAX-800® (PAC121)†



- \*120558 Machine Torch (takes new consumables)
- \*120570 Push Button Torch 900\*\*



#### COMPATIBLE WITH HYPERTHERM® POWERMAX-900® (PAC125