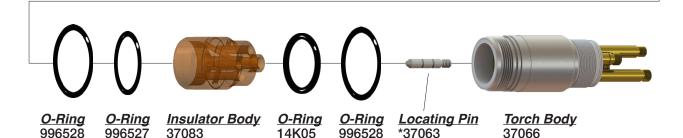

### COMPATIBLE WITH ESAB/L-TEC® PT-15XL FOR NITROGEN<sup>†</sup>

Retaining Cap 20402

Retaining Cap 20758

Retaining Cap 20759

<u>Gasket</u> 996628

**Insulator** 2075606 .225 2075607 .260

Cent. Sleeve 996618

<u>Spacer</u> 996619

Swirl Ring 2075616 (rev)

Nozzle Base 2075584 (std) #2075608 .156 #2075609 .200 #2075610 .230 #2075694 .125

Nozzle Assy.

#2075611 .156

**Electrode** 

600236

2075343

**Screw** 6-32X 1/2"

Swirl Baffle 2075341 2075360 (Rev)

Contact Ring 21940

O-Ring O-Ring 996526 951000

O-Ring O-Ring 996527 996528

Insulator Body 20755 996232

**O-Ring** 2064106

O-Ring 86W85

**Locating Pin** 996242

Torch Body 20754