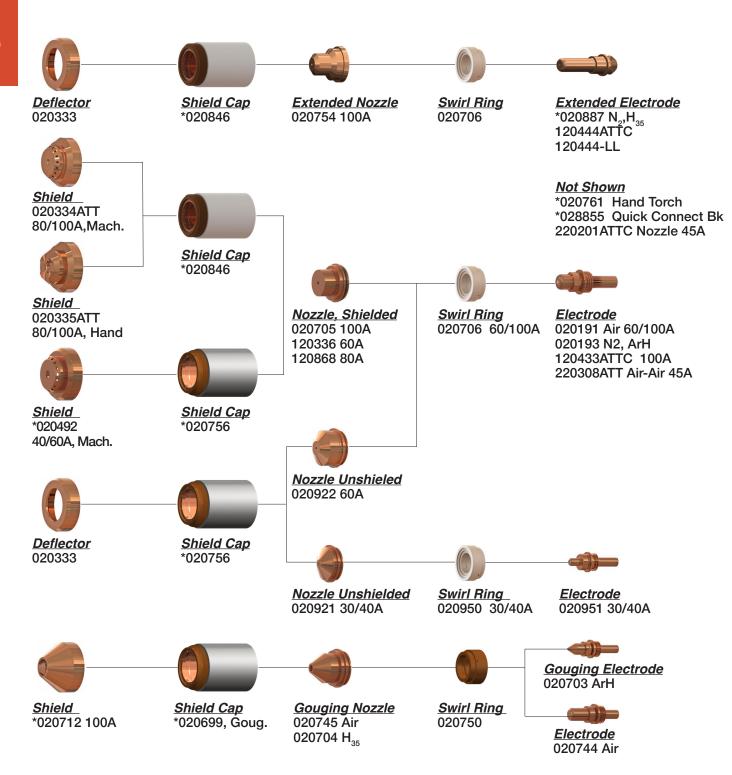

#### COMPATIBLE WITH HYPERTHERM® HT-2000®†

(Typical setup shown. Parts for your application may look slightly different)

| Amperage     | PlasmaGas<br>/ Shield Gas | Shield  | Retaining Cap                      | Nozzle  | Swirl Ring | Electrode            |
|--------------|---------------------------|---------|------------------------------------|---------|------------|----------------------|
| Mild Steel   |                           |         |                                    |         |            |                      |
| 200          | O <sub>2</sub> / Air      | 020424  | 120837 (w/ tab)<br>020423 (w/o tab | 020605  | 120833     | 220084ATTC CleanCut™ |
| 200          | Air / Air                 | 020424  | 120837 (w/ tab)<br>020423 (w/o tab | 020608  | 020679     | 120667ATTC           |
| 200          | N2 / CO2                  | 020424  | 120837 (w/ tab)<br>020423 (w/o tab | 020608  | 020679     | 020415               |
| 100          | Air / Air                 | 020448  | 120837 (w/ tab)<br>020423 (w/o tab | 020611  | 020607     | 120547ATTC           |
| 100          | O <sub>2</sub> / Air      | 220448  | 120837 (w/ tab)<br>020423 (w/o tab | 020690  | 020613     | 120547ATTC           |
| 50           | O2 / O2                   | 120186* | 120185*                            | 120182* | 120179     | 120178               |
| Stainless St | eel / Aluminum            |         |                                    |         |            |                      |
| 200          | Air / Air                 | 020424  | 120837 (w/ tab)<br>020423 (w/o tab | 020608  | 020679     | 120667ATTC           |
| 200          | N <sub>2</sub> / Air      | 020424  | 120837 (w/ tab)<br>020423 (w/o tab | 020608  | 020679     | 020415               |
| 200          | N2 / CO2                  | 020424  | 120837 (w/ tab)<br>020423 (w/o tab | 020608  | 020679     | 020415               |
| 200          | H35 / N <sub>2</sub>      | 020602  | 120837 (w/ tab)<br>020423 (w/o tab | 020608  | 020679     | 020415               |
| 100          | Air / Air                 | 020448  | 120837 (w/ tab)<br>020423 (w/o tab | 020611  | 020607     | 120547ATTC           |
| 100          | H35 / N <sub>2</sub>      | 020448  | 120837 (w/ tab)<br>020423 (w/o tab | 020611  | 020607     | 020415               |
| 40           | O <sub>2</sub> / Air      | 020688  | 020423 w/o tab                     | 020611  | 020613     | 120667ATTC           |

| Amperage                 | PlasmaGas<br>/ Shield Gas | Shield | Retaining Cap                       | Nozzle | Swirl Ring | Electrode |  |  |
|--------------------------|---------------------------|--------|-------------------------------------|--------|------------|-----------|--|--|
| Bevel Cutting            |                           |        |                                     |        |            |           |  |  |
| 200 O <sub>2</sub> / Air |                           | 120260 | 120837 (w/ tab)<br>020423 (w/o tab) | 120259 | 120833     | 120258    |  |  |