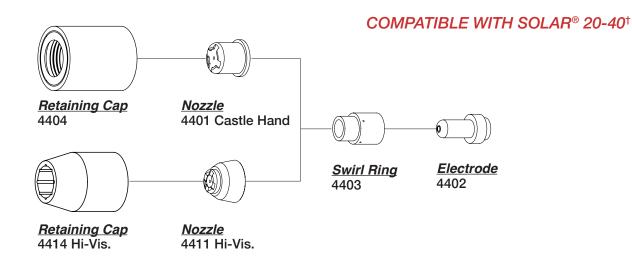

### 24 CENTURY® STYLE

### **COMPATIBLE WITH CENTURY® 20-40†**

Not Shown 512-087-100 O-Ring

### **COMPATIBLE WITH CENTURY® 20-50†**