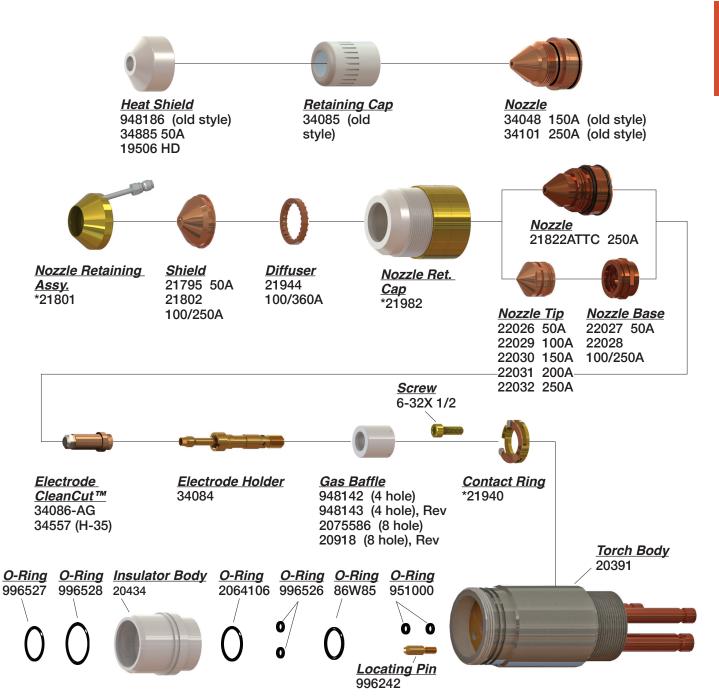

### COMPATIBLE WITH ESAB/L-TEC® PT-600†

<u>Shield</u> 21802 100-150A 21945 360A 22498 (reverse) 0558004678 70/200A

Gas Diffuser 21944 \*22496 (ccw) 0004470030 50A

0004470031 100A-600A 0004470115 100A-600A \*OEM (ccw)

Nozzle Retaining Cup 37082

0558001883ATTC 150A 0558001884ATTC 200A 0558001623ATTC 250A 0558001885ATTC 360A 0558001886ATTC 400A 0558001887ATTC 600A

Electrode Holder 0558001621 Gas Baffle

 Gas Baffle
 Contact Ring

 0558001625 (8 hole)
 37071

 0558002530 (reverse)
 0558002533 (4 hole)

 0558002534 (4 hole rev.)
 \*0558005457 (4x.022)

**Not Shown** 

\*0558001626 Torch Sleeve \*0558001628 Holder Removal Tool

\*0558001825 Torch Body

\*0558005306 Nozzle

\*0558001825 Nozzle Shield .160

### COMPATIBLE WITH ESAB/L-TEC® PT-15XL FOR NITROGEN<sup>†</sup>

Retaining Cap 20402

Retaining Cap 20758

Retaining Cap 20759

<u>Gasket</u> 996628

**Insulator** 2075606 .225 2075607 .260

Cent. Sleeve 996618

<u>Spacer</u> 996619

Swirl Ring 2075616 (rev)

Nozzle Base 2075584 (std) #2075608 .156 #2075609 .200 #2075610 .230 #2075694 .125

Nozzle Assy.

#2075611 .156

**Electrode** 

600236

2075343

**Screw** 6-32X 1/2"

Swirl Baffle 2075341 2075360 (Rev)

Contact Ring 21940

O-Ring O-Ring 996526 951000

O-Ring O-Ring 996527 996528

Insulator Body 20755 996232

**O-Ring** 2064106

O-Ring 86W85

**Locating Pin** 996242

Torch Body 20754