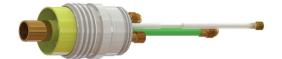

### Kit Includes

- 1 Quick Disconnect Torch
- 10 Electrodes
- 10 Nozzles
- 2 Swirl Rings
- Nozzle Retaining Cap
- 2 Shields
- 1 Shield Cap
- Consumable Removal Tool
- 1 Water Tube Removal Tool
- 1 1/4oz. Silicon Lubricant
- O-ring Kit

### PHDX<sup>™</sup> 260 & 400 SERIES PARTS & ACCESSORIES

90-0790

90-0706 Quick Disconnect Torch Body

90-8879 Torch Kit: O-rings, Water Tube, Seal

90-8880 Quick Disconnect Kit: O-ring, Connector

90-0705 Quick Disconnect Receptacle