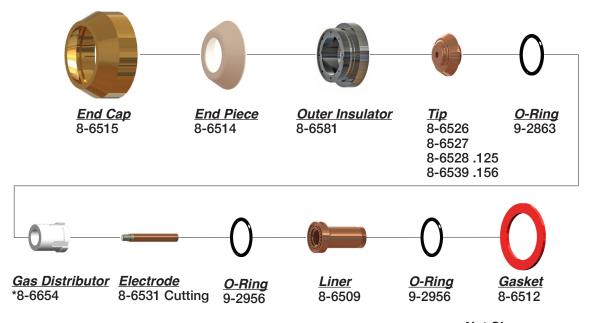

# COMPATIBLE WITH HYPERTHERM® HPR130® & 260®†

| Amperage     | Amnerage Shield Can Shield |            | Nozzle<br>Retaining Cap             | Nozzle     | Swirl<br>Ring      | Electrode                            | Water Tube |
|--------------|----------------------------|------------|-------------------------------------|------------|--------------------|--------------------------------------|------------|
| Mild Steel   |                            |            |                                     |            |                    |                                      |            |
| 30           | 220173ATTC                 | 220194     | 220313ATTC                          | 220193ATTC | 220180<br>(30-45A) | 220192ATT                            | 220340ATTC |
| 80           | 220173ATTC                 | 220189ATTC | 220176ATTC                          | 220188ATTC | 220179             | 220187ATT                            | 220340ATTC |
| 130          | 220173ATTC                 | 220183ATTC | 220176ATTC                          | 220182ATTC | 220179             | 220181ATT                            | 220340ATTC |
| 200          | 220398ATTC                 | 220356ATTC | 220355ATTC                          | 220354ATTC | 220353             | 220352ATT                            | 220340ATTC |
| 260          | 220398ATTC                 | 220440ATT  | 220433ATTC                          | 220439ATTC | 220436             | 220435ATT                            | 220340ATTC |
| Stainless St | eel                        |            |                                     |            |                    |                                      |            |
| 80           | 220173ATTC                 | 220198ATTC | 220304ATTC (H35)                    | 220337ATTC | 220179             | 220339ATT                            | 220340ATTC |
| 130          | 220173ATTC                 | 220198ATTC | 220304ATTC (H35)<br>220176ATTC (N2) | 220197ATTC | 220179             | 220665ATTC<br>CleanCut™<br>220307ATT | 220340ATTC |
| 200          | 220398ATTC                 | 220345ATTC | 220344ATTC                          | 220343ATTC | 220342             | 220666ATTC<br>CleanCut™<br>220307ATT | 220340ATTC |
| 260          | 220398ATTC                 | 220407ATT  | 220344ATTC                          | 220406ATTC | 220405             | 220668ATTC<br>CleanCut™<br>220307ATT | 220340ATTC |

Not Shown 220644ATTC Inner Retainer 100A 220347ATTC Inner Retainer Cap 220202 Shield 45A

#### COMPATIBLE WITH HYPERTHERM® HPR260® (BEVELING)†

| Amperage     | Shield Cap      | Shield     | Nozzle<br>Retaining Cap | Nozzle     | Swirl Ring | Electrode  | Water Tube |  |  |  |
|--------------|-----------------|------------|-------------------------|------------|------------|------------|------------|--|--|--|
| Mild Steel   |                 |            |                         |            |            |            |            |  |  |  |
| 130          | 220398ATTC      | 220645ATTC | 220603ATTC              | 220646ATTC | *220179    | 220649ATTC | 220571ATTC |  |  |  |
| 260          | 220398ATTC      | 220545ATTC | 220603ATTC              | 220542ATTC | *220436    | 220541ATTC | 220700ATTC |  |  |  |
| Stainless St | Stainless Steel |            |                         |            |            |            |            |  |  |  |
| 130          | 220398ATTC      | 220609ATTC | 220608ATT               | 220656ATTC | *220179    | 220606ATTC | 220571ATTC |  |  |  |
| 260          | 220398ATTC      | 220609ATTC | 220608ATT               | 220607ATTC | *220436    | 220606ATTC | 220700ATTC |  |  |  |