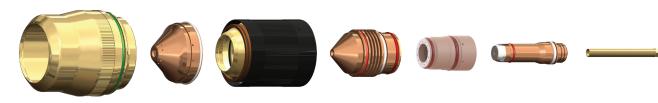

### PHDX<sup>™</sup> 260 & 400 SERIES

260 amp Mild Steel consumables illustrated above

|             | Mild Steel    |         |                            |         |            |                             |               |  |  |  |  |
|-------------|---------------|---------|----------------------------|---------|------------|-----------------------------|---------------|--|--|--|--|
| Amperage    | Shield<br>Cap | Shield  | Nozzle<br>Retaining<br>Cap | Nozzle  | Swirl Ring | Electrode                   | Water<br>Tube |  |  |  |  |
| 30 A        | 90-0747       | 60-0194 | 90-0754                    | 60-0193 | 90-0180    | 60-0192                     | 90-0340       |  |  |  |  |
| 50 A        | 90-0747       | 90-0555 | 90-0754                    | 90-0554 | 90-0553    | 90-0552                     | 90-0340       |  |  |  |  |
| 80 A        | 90-0747       | 90-0189 | 90-0756                    | 90-0188 | 90-0179    | 90-0187 / 90-0566 CleanCut™ | 90-0340       |  |  |  |  |
| 130 A       | 97-0200       | 97-0255 | 97-1365                    | 97-0252 | 90-0179    | 97-0249 CleanCut™           | 90-0700       |  |  |  |  |
| 200 A       | 97-0200       | 97-0513 | 97-1365                    | 97-0261 | 90-0405    | 97-0258 CleanCut™           | 90-0700       |  |  |  |  |
| 260 A       | 97-0200       | 97-0491 | 97-0365                    | 97-0279 | 90-0436    | 97-0276 CleanCut™           | 90-0571       |  |  |  |  |
| 400 A       | 97-0200       | 97-4002 | 97-0365                    | 90-0632 | *220631    | 90-0530 CleanCut™           | 90-0571       |  |  |  |  |
| 80 A bevel  | 90-0637       | 90-0742 | *220845                    | 90-0806 | 90-0179    | 90-0802                     | 90-0700       |  |  |  |  |
| 130 A bevel | 97-0200       | 97-0255 | 97-1365                    | 97-0252 | 90-0179    | 97-0249 CleanCut™           | 90-0700       |  |  |  |  |
| 200 A bevel | 97-0200       | 97-0513 | 97-1365                    | 97-0261 | 90-0405    | 97-0258 CleanCut™           | 90-0700       |  |  |  |  |
| 260 A bevel | 97-0200       | 97-0491 | 97-0365                    | 97-0279 | 90-0436    | 97-0276 CleanCut™           | 90-0571       |  |  |  |  |
| 400 A bevel | 97-0200       | 97-4002 | 97-0365                    | 90-0632 | *220631    | 90-0530 CleanCut™           | 90-0571       |  |  |  |  |