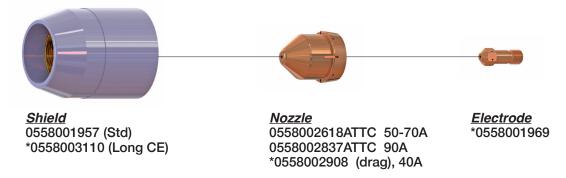

### COMPATIBLE WITH ESAB/L-TEC® PT-19XL†

Not Shown
22195 Nozzle 400 Amp
22196 Electrode 400 Amp
34357 Pilot Arc Cable 6'
21551 Sleeve-Air Curtain Long
other lengths available

### COMPATIBLE WITH ESAB/L-TEC® PT-19XLS†

Gas Baffle Screw 948142 \*37073 948143 0558001625 (8 hole) 0558002530 (8 hole-Rev)

### Not Shown

34357 Pilot Arc Cable 6" other lenghts available \*37431 Nozzle Retaining Cap Air Curtain