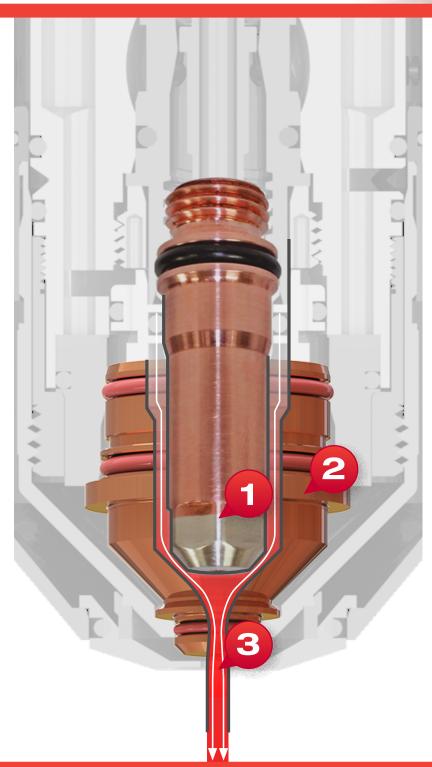

### **Designed to Work Together**

- Extend Electrode Life
- More efficient cooling
- Extended hafnium electrode life
- 25% 50% longer production time
- Prevent Nozzle Damage
- Cooler silver electrodes diminish nozzle damage
- Nozzles paired with silver electrodes last longer

### CleanCut™ Rocket Nozzle

(PATENT PENDING)

- Supercharge the Plasma Arc
  - Smooth-bore configuration reduces turbulence
  - Stabilizes and accelerates the plasma arc column
- Produces ultra-smooth cuts

### CleanCut™ Rocket Nozzle

(PATENT PENDING)

- Supercharge the Plasma Arc
- Smooth-bore configuration reduces turbulence
- Stabilizes and accelerates the plasma arc column
- Produces ultra-smooth cuts
- Enhance Coolant Exposure
  - 3x larger surface area exposed to coolant

# **Designed to Work Together**

- Extend Electrode Life
- More efficient cooling
- Extended hafnium electrode life
- 25% 50% longer production time
- Prevent Nozzle Damage
- Cooler silver electrodes diminish nozzle damage
- Nozzles paired with silver electrodes last longer

# CleanCut™ Rocket Nozzle

(PATENT PENDING)

- Supercharge the Plasma Arc
- Smooth-bore configuration reduces turbulence
- Stabilizes and accelerates the plasma arc column
- Produces ultra-smooth cuts

# **CleanCut™ Rocket Nozzle**

(PATENT PENDING)

- Supercharge the Plasma Arc
- Smooth-bore configuration reduces turbulence
- Stabilizes and accelerates the plasma arc column
- Produces ultra-smooth cuts