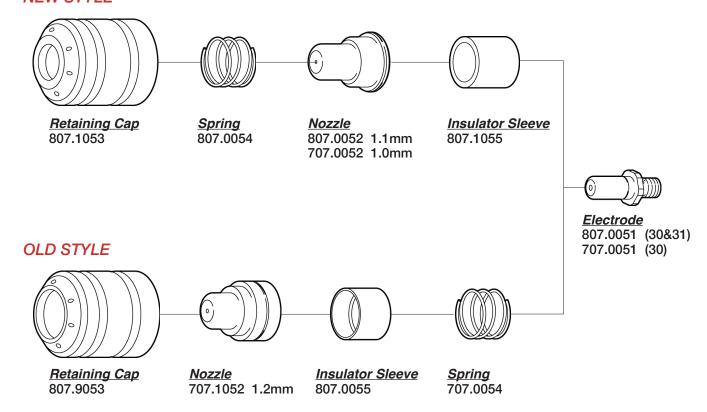

### 18 BINZEL® STYLE

### COMPATIBLE WITH BINZEL® 30 & 31<sup>†</sup>

### **OLD STYLE**

Not Shown 744.0011 Retaining Cap (old)

### BINZEL® STYLE 19

### COMPATIBLE WITH BINZEL® 80 & 120<sup>†</sup>