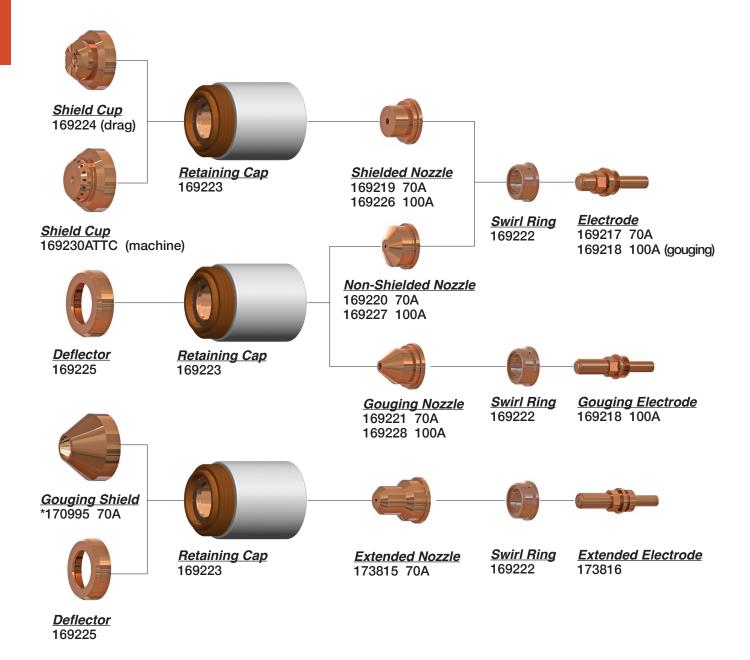

# COMPATIBLE WITH HYPERTHERM® HYPRO® 2000†

| Amperage      | Shield       | Shield Cap                     | Nozzle     | Swirl Ring | Electrode                          | Water Tube |
|---------------|--------------|--------------------------------|------------|------------|------------------------------------|------------|
| O2 — Mild St  | teel         |                                |            |            |                                    |            |
| 50            | 220532       | 220936<br>220935 (without tab) | 220891ATTC | *220529    | 220528ATTC                         | 220521ATTC |
| 130           | 220491       | 220936<br>220935 (without tab) | 220893ATTC | *220488    | 220847ATTC<br>420185 CleanCut™     | 220521ATTC |
| 200           | 220832       | 220936<br>220935 (without tab) | 220831ATTC | *220834    | 220937ATTC<br>220925ATTC CleanCut™ | 220521ATTC |
| Air — Mild St | teel – Stair | nless Steel – Aluminum         |            |            |                                    |            |
| 50            | 220532       | 220936<br>220935 (without tab) | 220890ATTC | *220529    | 220528ATTC                         | 220521ATTC |
| 130           | 220536       | 220936<br>220935 (without tab) | 220892ATTC | *220488    | 220487ATTC                         | 220521ATTC |
| 200           | 420045       | 220936<br>220935 (without tab) | 420044ATTC | *220488    | 220937ATTC                         | 220521ATTC |
| N2 — Stainle  | ss Steel –   | Aluminum                       |            |            |                                    |            |
| 200           | 420045       | 220936<br>220935 (without tab) | 420044ATTC | *220529    | 020415ATTC                         | 220521ATTC |

#### COMPATIBLE WITH HYPERTHERM® MAXPRO-200®†

|                                    |              |                          | I          |            |            |              |  |  |  |
|------------------------------------|--------------|--------------------------|------------|------------|------------|--------------|--|--|--|
| Amperage                           | Shield       | Retaining Cap            | Nozzle     | Swirl Ring | Electrode  | Water Tube** |  |  |  |
| Mild Steel - Air                   | r Plasma     |                          |            |            |            |              |  |  |  |
| 50A                                | 220532       | 220936<br>220935 w/o tab | 220890ATTC | *220529    | 220528ATTC | 220521ATTC   |  |  |  |
| 130A                               | 220536       | 220936<br>220936 w/o tab | 220892ATTC | *220488    | 220487ATTC | 220521ATTC   |  |  |  |
| 200A                               | 420045       | 220936<br>220936 w/o tab | 420044ATTC | *220488    | 220937ATTC | 220521ATTC   |  |  |  |
| Mild Steel – O <sub>2</sub> Plasma |              |                          |            |            |            |              |  |  |  |
| 50A                                | 220532       | 220936<br>220935 w/o tab | 220891ATTC | *220529    | 220528ATTC | 220521ATTC   |  |  |  |
| 130A                               | 220491       | 220936<br>220936 w/o tab | 220893ATTC | *220488    | 220487ATTC | 220521ATTC   |  |  |  |
| 200A                               | 220832       | 220936<br>220936 w/o tab | 220831ATTC | *220834    | 220937ATTC | 220521ATTC   |  |  |  |
| Stainless Stee                     | l / Aluminum | – N <sub>2</sub> Plasma  | '          |            | '          |              |  |  |  |
| 130A                               | 220536       | 220936<br>220935 w/o tab | 220892ATTC | *220529    | 020415ATTC | 220521ATTC   |  |  |  |
| 200A                               | 420045       | 220936<br>220936 w/o tab | 420044ATTC | *220529    | 020415ATTC | 220521ATTC   |  |  |  |