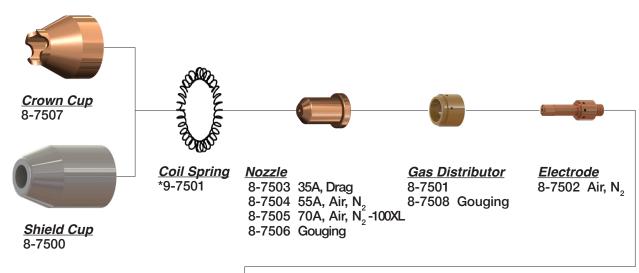

# COMPATIBLE WITH HYPERTHERM® HPR260XD®/HPR400XD® (30 AMP TO 400 AMP)†

260 amp Mild Steel consumables illustrated above

|             |               |            |                  | Mild Steel |               |                                    |            |
|-------------|---------------|------------|------------------|------------|---------------|------------------------------------|------------|
| Amperage    | Shield<br>Cap | Shield     | Retaining<br>Cap | Nozzle     | Swirl<br>Ring | Electrode                          | Water Tube |
| 30 A        | 220747        | 220194ATTC | 220754           | 220193ATTC | 220180        | 220192ATTC                         | 220340ATTC |
| 50 A        | 220747        | 220555ATTC | 220754           | 220554ATTC | 220553        | 220552ATTC                         | 220340ATTC |
| 80 A        | 220747        | 220189ATTC | 220756           | 220188ATTC | 220179        | 420566 CleanCut™<br>220187ATTC     | 220340ATTC |
| 130 A       | 220747        | 220183ATTC | 220756           | 220182ATTC | 220179        | 220181ATTC<br>220665ATTC CleanCut™ | 220340ATTC |
| 200 A       | *220637       | *220761    | *220757          | 220354ATTC | 220353        | 220352ATTC<br>220666ATTC CleanCut™ | 220340ATTC |
| 260 A       | *220637       | *220764    | *220760          | 220439ATTC | 220436        | 220435ATTC<br>220668ATTC CleanCut™ | 220340ATTC |
| 400 A       | 90-4000       | 90-4002    | 90-4001          | 220632ATTC | *220631       | 220629ATT<br>420530ATTC CleanCut™  |            |
| 130 A bevel | 90-0637       | 90-0742    | *220740          | 220646ATTC | 220179        | 220649ATT                          | 220700ATTC |
| 200 A bevel | 90-0637       | 90-0658    | *220845          | 220659ATTC | 220353        | 220662ATTC                         | 220700ATTC |
| 260 A bevel | 90-0637       | 90-0741    | *220740          | 220542ATTC | 220436        | 220541ATT                          | 220571ATTC |
| 400 A bevel | 90-4000       | 90-4002    | 90-4001          | 220632ATTC | *220631       | 220629ATT                          | 220571ATTC |