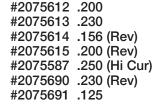

### COMPATIBLE WITH ESAB/L-TEC® PT-15XL FOR NITROGEN<sup>†</sup>

Retaining Cap 20402

Retaining Cap 20758

Retaining Cap 20759

<u>Gasket</u> 996628

**Insulator** 2075606 .225 2075607 .260

Cent. Sleeve 996618

<u>Spacer</u> 996619

Swirl Ring 2075616 (rev)

Nozzle Base 2075584 (std) #2075608 .156 #2075609 .200 #2075610 .230 #2075694 .125

Nozzle Assy.

#2075611 .156

**Electrode** 

600236

2075343

**Screw** 6-32X 1/2"