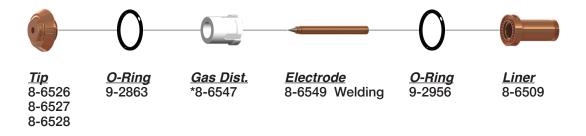

# COMPATIBLE WITH HYPERTHERM® HPR130® & 260®†

| Amperage     | Amnerage Shield Can Shield |            | Nozzle<br>Retaining Cap             | Nozzle     | Swirl<br>Ring      | Electrode                            | Water Tube |
|--------------|----------------------------|------------|-------------------------------------|------------|--------------------|--------------------------------------|------------|
| Mild Steel   |                            |            |                                     |            |                    |                                      |            |
| 30           | 220173ATTC                 | 220194     | 220313ATTC                          | 220193ATTC | 220180<br>(30-45A) | 220192ATT                            | 220340ATTC |
| 80           | 220173ATTC                 | 220189ATTC | 220176ATTC                          | 220188ATTC | 220179             | 220187ATT                            | 220340ATTC |
| 130          | 220173ATTC                 | 220183ATTC | 220176ATTC                          | 220182ATTC | 220179             | 220181ATT                            | 220340ATTC |
| 200          | 220398ATTC                 | 220356ATTC | 220355ATTC                          | 220354ATTC | 220353             | 220352ATT                            | 220340ATTC |
| 260          | 220398ATTC                 | 220440ATT  | 220433ATTC                          | 220439ATTC | 220436             | 220435ATT                            | 220340ATTC |
| Stainless St | eel                        |            |                                     |            |                    |                                      |            |
| 80           | 220173ATTC                 | 220198ATTC | 220304ATTC (H35)                    | 220337ATTC | 220179             | 220339ATT                            | 220340ATTC |
| 130          | 220173ATTC                 | 220198ATTC | 220304ATTC (H35)<br>220176ATTC (N2) | 220197ATTC | 220179             | 220665ATTC<br>CleanCut™<br>220307ATT | 220340ATTC |
| 200          | 220398ATTC                 | 220345ATTC | 220344ATTC                          | 220343ATTC | 220342             | 220666ATTC<br>CleanCut™<br>220307ATT | 220340ATTC |
| 260          | 220398ATTC                 | 220407ATT  | 220344ATTC                          | 220406ATTC | 220405             | 220668ATTC<br>CleanCut™<br>220307ATT | 220340ATTC |

Not Shown 220644ATTC Inner Retainer 100A 220347ATTC Inner Retainer Cap 220202 Shield 45A