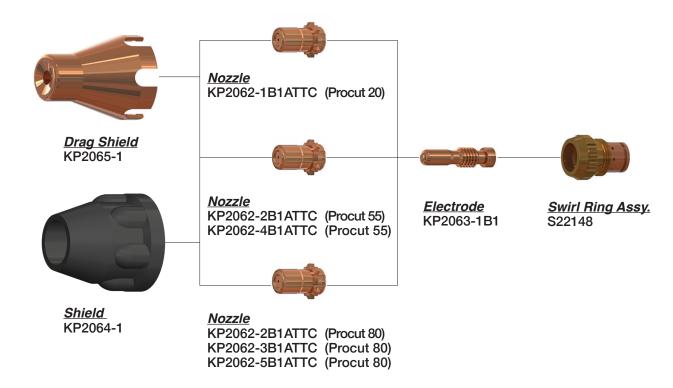

#### COMPATIBLE WITH LINCOLN® PROCUT 20, 55, 80<sup>†</sup>

Not Shown K1571-1 Torch W/lead 25'