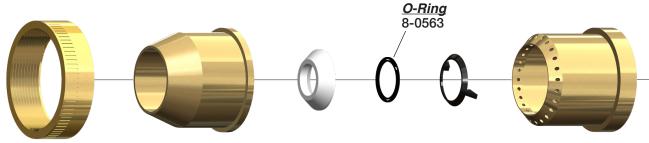

### Kit Includes

- 1 Quick Disconnect Torch
- 10 Electrodes
- 10 Nozzles
- 2 Swirl Rings
- Nozzle Retaining Cap
- 2 Shields
- 1 Shield Cap
- Consumable Removal Tool
- 1 Water Tube Removal Tool
- 1 1/4oz. Silicon Lubricant
- O-ring Kit