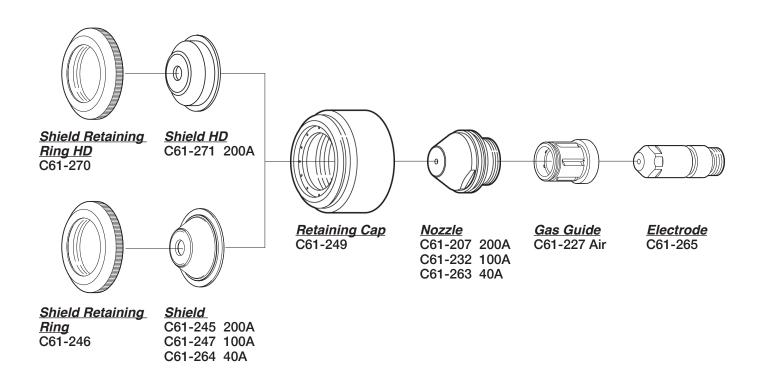

|  |
| 130        | T-11408    | T-11336 | T-11328  | T-11332 | T-11339    | T-11342   | T-11327    |  |  |
| 260        | T-11408    | T-11337 | T-11328  | T-11333 | T-11340    | T-11343   | T-11327    |  |  |



Consumable Removal Tool T-11351



### 18 BINZEL® STYLE

### COMPATIBLE WITH BINZEL® 30 & 31<sup>†</sup>

### **OLD STYLE**



Not Shown 744.0011 Retaining Cap (old)



### BINZEL® STYLE 19

### COMPATIBLE WITH BINZEL® 80 & 120<sup>†</sup>





### **20** CEBORA® STYLE

### COMPATIBLE WITH CEBORA® 20-35†





### CEBORA® STYLE 21

### **COMPATIBLE WITH CEBORA® 20-50†**





### 22 **CEBORA® STYLE**

### **COMPATIBLE WITH CEBORA® 150†**



### 1576 Torch with Leads

### COMPATIBLE WITH CEBORA® A-70<sup>†</sup>





### CENTRICUT® STYLE 23

### COMPATIBLE WITH CENTRICUT® SE200†





### 24 CENTURY® STYLE

### **COMPATIBLE WITH CENTURY® 20-20†**



Not Shown 512-087-100 O-Ring

### **COMPATIBLE WITH CENTURY® 20-40†**



Not Shown 512-087-100 O-Ring

### **COMPATIBLE WITH CENTURY® 20-50†**





### DAIHEN® STYLE 25

### **COMPATIBLE WITH DAIHEN® 30†**



# Shield Cup H669G04 Nozzle/Tip H669G05 Electrode H669G11

### COMPATIBLE WITH DAIHEN® 80<sup>†</sup>





### 26 DAIHEN® STYLE

### **COMPATIBLE WITH DAIHEN® CT120†**



### **COMPATIBLE WITH DAIHEN® GCPT1201**†





### DAYTONA MIG® STYLE 27

### COMPATIBLE WITH DAYTONA MIG® 20/35 20/50†





## Clean Cut. Next-Generation Plasma Consumables From American Torch Tip



# BURN LONGER. CUT CLEANER. Clean Cut

### **Designed to Work Together**

- Extend Electrode Life
- More efficient cooling
- Extended hafnium electro