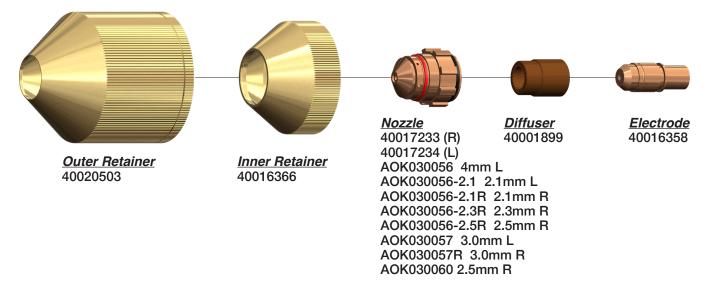

#### COMPATIBLE WITH KOIKE® SUPER 400 OPS - MILD STEEL<sup>†</sup>

**Outer Retainer** APK031360 250.031.336

Inner Retainer APK031323 250.031.332

Swirl Ring

APK031204

APK031205

Nozzle APK030061 (3.0) R APK030067 (2.3) R

APK030067-L (2.3) L APK030068 (2.3) APK030062 (2.5) L APK030063 (3.0) APK030063-L (3.0) L APK030078 (2.3) R 250.030.061 (3.0) 360 Amp

250.030.068 (2.3) 250.030.062 (2.5)