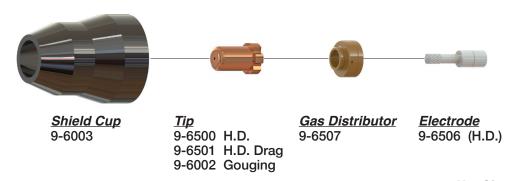

### Not Shown

8-0534 O-Ring

\*8-5031 Spring

\*8-6502 Torch Head Assy.

8-6512 Gasket

\*8-6520 Back Cap

\*8-6542 Shield Cup

\*8-6541 Shield Adapter

\*8-6548 Collet Assembly

\*8-6565 Sleeve



### COMPATIBLE WITH THERMAL DYNAMICS® PCH-6B PAK® 44 & 45<sup>†</sup>



#### **Not Shown**

\*8-6517 Liner/Tip Wrench

8-6573 Wrench

8-6574 Wrench

\*8-6577 Torch Body

8-8564 Torch



### COMPATIBLE WITH THERMAL DYNAMICS® PCH-20 DYNAPAK® 110<sup>†</sup>



**Not Shown** 8-3220 Torch Head, 70°

#### COMPATIBLE WITH THERMAL DYNAMICS® PCH-30 PAK® 3†



Not Sho

9-5504 Continuity Pin

9-5505 Spring

\*9-5509 Torch Body 180°



### COMPATIBLE WITH THERMAL DYNAMICS® PCH/M-35†



#### Not Shown

\*9-5807 Torch Body 70°

\*9-5809 Torch Body 180°



#### COMPATIBLE WITH THERMAL DYNAMICS® PCH/M-40†



Not Shown 9-6004 Crown Cup \*9-8055 Torch Head 70° \*9-8053 Torch Head 180°

#### COMPATIBLE WITH THERMAL DYNAMICS® PCH-50 PAK® 5<sup>†</sup>



Not Shown 8-5512 Wrench \*8-5501 Torch Body 70°



### COMPATIBLE WITH THERMAL DYNAMICS® PCH-51 3XR™, 4XI™, 5XR™†





### COMPATIBLE WITH THERMAL DYNAMICS® PCH-52, PCH-53 PAK5XR™, DG & 10XR™†





#### **Not Shown**

2-2936 Torch Assy. 70° w/25' Lead 2-2938 Torch Body w/25' Leads 8-5525 O-Ring 8-5128 Shield Cup, Gouging

8-5130 Heat Shield 9-5643 Torch Body 180°

9-5644 Handle

9-6170 Torch 70° PCH-53

9-6180 Torch 180° PCM-53



### COMPATIBLE WITH THERMAL DYNAMICS® PCH/M-60<sup>†</sup>



#### Not Shown

\*8-7525 Hi. Vis Shield \*9-8073 Torch Head 180° \*9-8075 Torch Head 70°



#### Not Shown

\*9-5810 Torch Head, 70°

\*9-5812 Torch Head, 1