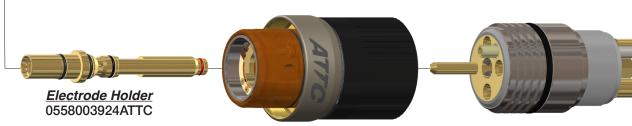

Gas Baffle 0558001625 (8 Hole) 300-600A 0558002530 (8 Hole rev.)

0558002533 (4 Hole) 100-280A 0558002534 (4 Hole rev.)

Contact Ring 37071

0558003924ATTC

Torch Body

Torch Receptacle