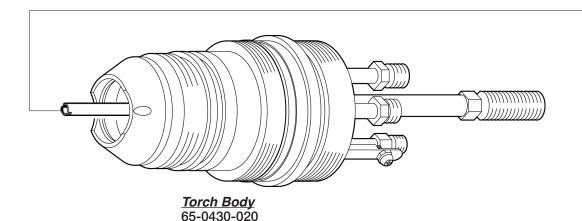

#### COMPATIBLE WITH KOMATSU® 90 QUICKSILVER†

**Nozzle** 65-0438-002 65-0438-003

**Swirler** 65-0434-018ATTC

Ceramic Guide 65-0434-020

**Electrode** 65-0442-001 65-0442-001-AG See note at bottom of page

**Not Shown** 65-0430-020 Torch Body 90A 65-0442-006 Torch Body 120A