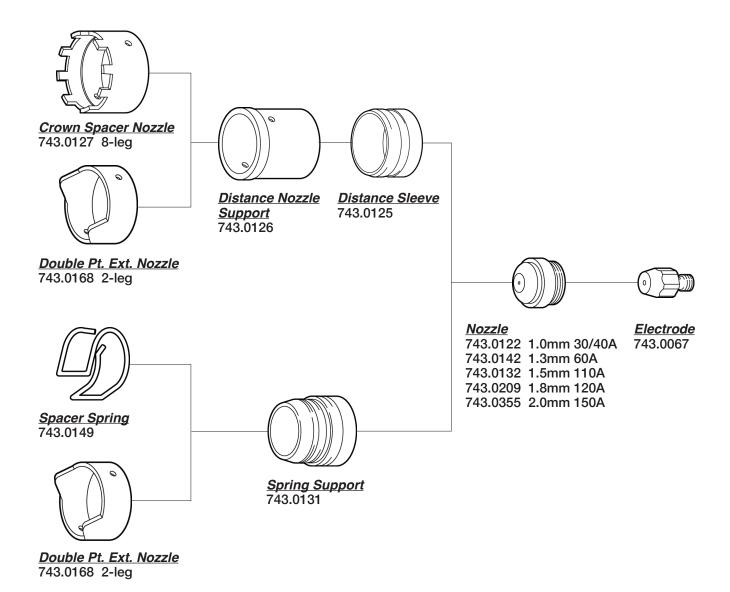

### **20** CEBORA® STYLE

### COMPATIBLE WITH CEBORA® 20-35†

### CEBORA® STYLE 21

### **COMPATIBLE WITH CEBORA® 20-50†**

### 22 **CEBORA® STYLE**

### **COMPATIBLE WITH CEBORA® 150†**