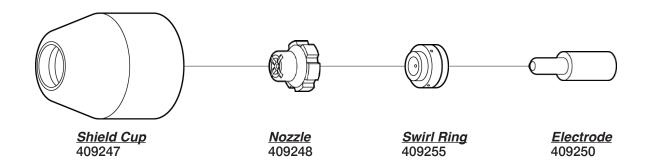

rtec\*® Laser Division of American Torch Tip.®, Multi-Use\*TM and ProMix\*TM are trademarks owned by American Torch Tip Company. © Copyright 2024, American Torch Tip Company



#### COMPATIBLE WITH ESAB/L-TEC® PT-251†



<u>Electrode Centering Tool</u> 948178

#### **Not Shown**

\*948171 Torch Cap, (lrg. frt. bdy.) \*948174 Front Body Assm. 948179 Gasket 86W99 O-Ring

#### **NOTE**

(Irg. frt. bdy.) = Long Front Body



# 46 HARRIS® STYLE / HETTIGER® STYLE

# HARRIS® Style



# **HETTIGER®** Style



*Tip* Hettiger 27.6mm X 4.0mm



*Tip*Hettiger #1
30.5mm X 4.0mm



# HITACHI® STYLE 47

#### **COMPATIBLE WITH HITACHI® PTP-51**†



#### **COMPATIBLE WITH HITACHI® PTP-81**†



#### COMPATIBLE WITH HITACHI® UG-31<sup>†</sup>





# 48 HOBART® STYLE

#### **COMPATIBLE WITH HOBART® TP-3A†**



#### COMPATIBLE WITH HOBART® TP-6A/P†



#### COMPATIBLE WITH HOBART® TP-10A/P<sup>†</sup>





# HOBART® STYLE 49

# **COMPATIBLE WITH HOBART® TP-12**†



Not Shown 450519 Gasket 450522 O-Ring

# COMPATIBLE WITH HOBART® ST-50A (625I)†





# 50 HOBART® STYLE

#### COMPATIBLE WITH HOBART® HSC-30A†



#### **COMPATIBLE WITH HOBART® 120†**



| Not Shown |                     |
|-----------|---------------------|
| 494418-2  | Torch Body, 140A    |
| 494418-3  | O-Ring              |
| 494418-4  | O-Ring              |
| 494418-13 | Nozzle Assembly     |
| 494418-17 | Insulator Contact   |
| 494418-18 | Guide Cup           |
| 494418-19 | Tip 2.4mm (gouging) |
| 494418-21 | Guide Cup, 2 pin    |
| 494418-22 | Guide Cup, 4 pin    |
|           |                     |

# Clean Cut Next-Gener