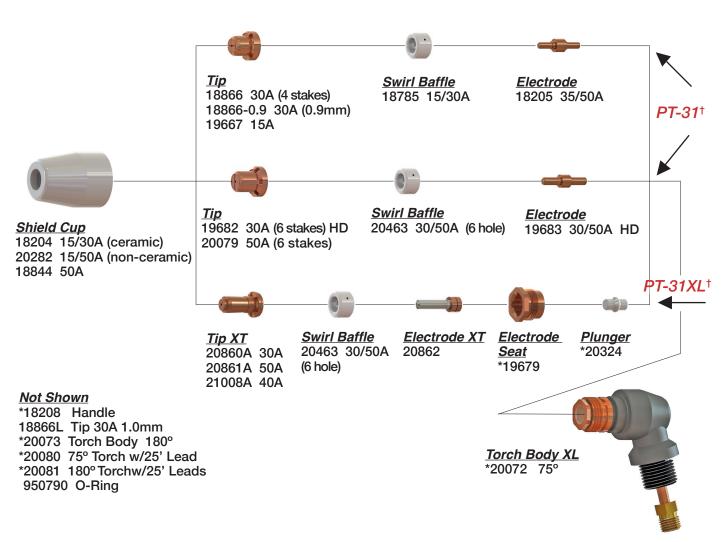

A (C) 21543 70A (D) 21923 100A (E)

Swirl Ring \*21852 15A, (2 hole) \*21536 30A, (3 hole) 21692 50/100A, (4 hole) 0558004454-AG

**Electrode** 21539ATTC 15/100A 21539-AG

Water Baffle 21725

Not Shown \*21758 Torch Body



#### COMPATIBLE WITH ESAB/L-TEC® PT-25†













**Shield** \*21654 (Std) 21660 (Long)

Nozzle 21596 50A 21597 100A 21598 150A 21599 Gouging 0558000729 Gouging 0558000726 50A 0558000727 100A 0558000728 10A

Swirl Ring 21667 0558001457 OEM\* (Euro Torch)

**Electrode** 21595 \*21780(H35) 0558000732 0558000733 Electrode Holder 21657 0558000731

**Not Shown** \*21625 (Torch Head) \*344019 O-Ring 0558001457 Swirl Baffle



#### COMPATIBLE WITH ESAB/L-TEC® PT-26†



Not Shown \*20068 Front End Assy Brass \*34599 Torch Head



# COMPATIBLE WITH ESAB/L-TEC® PT-31 & 31XL†



#### COMPATIBLE WITH ESAB/L-TEC® PT-32EH (PCM 875)†



NOTE\* Valve Pin is a crucial member of the system.



#### COMPATIBLE WITH ESAB/L-TEC® PT-121<sup>†</sup>





Long Heat Shield 18363 \*31411, gouging

<u>Insulator</u> 99 21121 99

*Tip* 999263 120A, .056 999264 150A, .063 17119 50A, .047 17184 30A, .032

Long Insert 18364

*<u>Baffle</u>* 19540

*Spacer* 999586

Long Electrode 18362 31098 (250)

#### Not Shown

18449 Power Cable 50' N/C 19654 Collet, Cop.H.D. 20098 H.D. Gouging Heat Shield 994092 O-RIng 999257 Back Cap 999259 Collet 999262 Gasket 999266 Electrode Centering Tool

† American Torch Tip Company (ATTC) is a proud US manufacturer of more than 80 years producing products for 6 major cutting and welding technologies. ATTC is in no way affiliated with the above-named origi