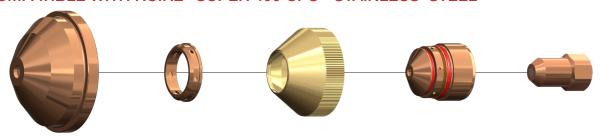

#### COMPATIBLE WITH KOIKE® SUPER 400 OPS - STAINLESS STEEL<sup>†</sup>

<u>Outer Nozzle</u> 250.030.091 3.6mm 250.030.092 4.8mm

<u>Swirl Ring</u> 250.031.228

<u>Inner Retainer</u> 250.031.332

Nozzle 250.030.093 2.5mm 250.030.094 3.0mm

Electrode 250.031.040