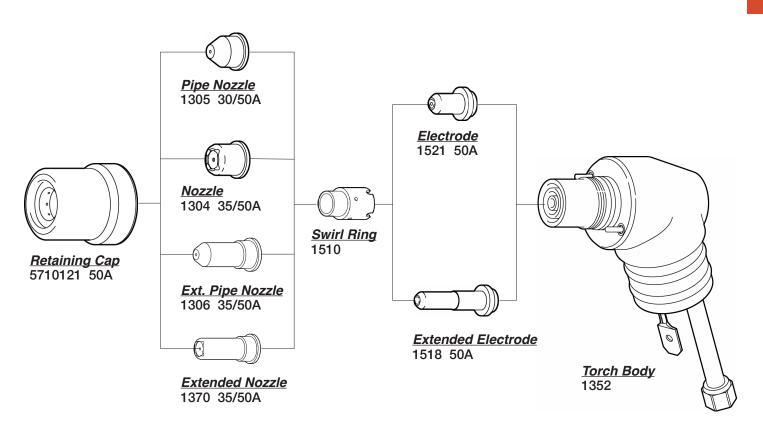

### *32* ESAB/L-TEC® STYLE

### COMPATIBLE WITH ESAB/L-TEC® PT-36 (M3®)†

Shield Retainer 37081

Shield

0558007624 2.4mm 45-55A 0558009425 2.5mm 30-60A 0558006130 3.0mm 35-50A 0558006141 4.1mm 100-280A 0558006166 6.6mm 260-450A 0558006199 9.9mm 360-600A