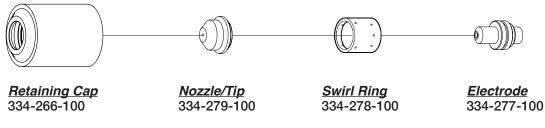

11339    | T-11342   | T-11327    |  |  |
| 260        | T-11408    | T-11337 | T-11328  | T-11333 | T-11340    | T-11343   | T-11327    |  |  |



Consumable Removal Tool T-11351



### 18 BINZEL® STYLE

### COMPATIBLE WITH BINZEL® 30 & 31<sup>†</sup>

### **OLD STYLE**



Not Shown 744.0011 Retaining Cap (old)



### BINZEL® STYLE 19

### COMPATIBLE WITH BINZEL® 80 & 120<sup>†</sup>





### **20** CEBORA® STYLE

### COMPATIBLE WITH CEBORA® 20-35†





### CEBORA® STYLE 21

### **COMPATIBLE WITH CEBORA® 20-50†**





### 22 **CEBORA® STYLE**

### **COMPATIBLE WITH CEBORA® 150†**



### 1576 Torch with Leads

### COMPATIBLE WITH CEBORA® A-70<sup>†</sup>





### CENTRICUT® STYLE 23

### COMPATIBLE WITH CENTRICUT® SE200†





### 24 CENTURY® STYLE

### **COMPATIBLE WITH CENTURY® 20-20†**



Not Shown 512-087-100 O-Ring

### **COMPATIBLE WITH CENTURY® 20-40†**



Not Shown 512-087-100 O-Ring

### **COMPATIBLE WITH CENTURY® 20-50†**





### DAIHEN® STYLE 25

### **COMPATIBLE WITH DAIHEN® 30†**



# Shield Cup H669G04 Nozzle/Tip H669G05 Electrode H669G11

### COMPATIBLE WITH DAIHEN® 80<sup>†</sup>





### 26 DAIHEN® STYLE

### **COMPATIBLE WITH DAIHEN® CT120†**



### **COMPATIBLE WITH DAIHEN® GCPT1201**†





### DAYTONA MIG® STYLE 27

### COMPATIBLE WITH DAYTONA MIG® 20/35 20/50†





## Clean Cut. Next-Generation Plasma Consumables From American Torch Tip



# BURN LONGER. CUT CLEANER. Clean Cut

### **Designed to Work Together**

- Extend Electrode Life
- More efficient cooling
- Extended hafnium electrode life
- 25% 50% longer production time
- Prevent Nozzle Damage
- C