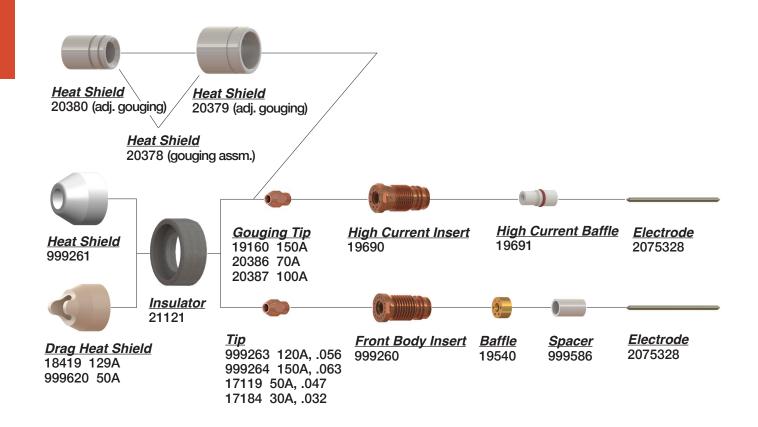

#### COMPATIBLE WITH ESAB/L-TEC® PT-121<sup>†</sup>

Long Heat Shield 18363 \*31411, gouging

<u>Insulator</u> 99 21121 99

*Tip* 999263 120A, .056 999264 150A, .063 17119 50A, .047 17184 30A, .032

Long Insert 18364

*<u>Baffle</u>* 19540

*Spacer* 999586

Long Electrode 18362 31098 (250)

#### Not Shown

18449 Power Cable 50' N/C 19654 Collet, Cop.H.D. 20098 H.D. Gouging Heat Shield 994092 O-RIng 999257 Back Cap 999259 Collet 999262 Gasket 999266 Electrode Centering Tool

† American Torch Tip Company (ATTC) is a proud US manufacturer of more than 80 years producing products for 6 major cutting and welding technologies. ATTC is in no way affiliated with the above-named original equipment manufacturer(s). References to the above-named manufacturers, tradenames and part numbers are for your convenience only. Most parts advertised for sale are made by or for American Torch Tip and other parts as indicated are original parts manufactured by above-named, original equipment manufacturer (DEM) and are simply being re-sold by American Torch Tip. Footnodes: \*= OEM; # = American Torch Tip is licensed to make and sell this part by named manufacturer; ATTC and ATT suffix = This part is an original American Torch Tip design and is not manufactured identical to the OEM design; \*® indicates a registered trademark, trade name, or product name of the above-named company. PHDTM, PHDTM, Lightning\*®, Waltec\*TM, Integra\*TM, Lasertec\*® Laser Division of American Torch Tip.®, Multi-Use\*TM and ProMix\*TM are trademarks owned by American Torch Tip Company. © Copyright 2024, American Torch Tip Company