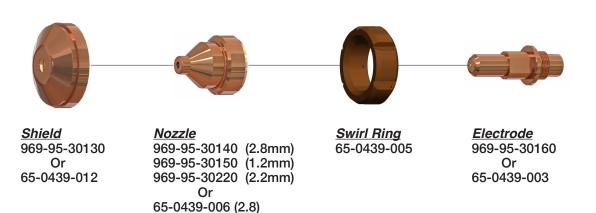

120A

Electrode part 65-0434-008 is now obsolete. It is replaced with part 65-0442-001.



#### COMPATIBLE WITH KOMATSU® 120A†







Not Shown 65-0434-021 O-Ring Kit(3 sizes, 5 pc per size) 65-0442-006 Assy- Torch W/ 6' Lead

# AMERICAN ATTC TORCH TIP ATTC

# 100 KOMATSU® STYLE

#### COMPATIBLE WITH KOMATSU® (TWISTER 30KW)†



<u>Outer Cap</u> 969-95-24470 Or 65-0444-019



<u>Shield Cap</u> 969-95-24750 Or 65-0444-002



Ring Spacer 969-95-24141 Or 65-0444-009



Nozzle 969-95-24130 ATTC (1.3) 969-95-24180 ATTC (1.1) 969-95-24190 ATTC (0.8) Or 65-0444-002 ATTC (1.3) 65-0444-003 ATTC (1.1) 65-0444-004 ATTC (0.8)



**Baffle Guide** 969-95-24320 Or 65-0444-008



Electrode 969-95-24310 ATTC Or 65-0444-001 ATTC



# KOMATSU® STYLE / LINCOLN® STYLE 101

#### COMPATIBLE WITH KOMATSU® 300A†



65-0439-007 (2.2) 65-0439-008 (1.2)

# LINCOLN® Style

#### COMPATIBLE WITH LINCOLN® TOMAHAWK LC 65<sup>†</sup>



Not shown:

\*KP2843-10 (W03X0893-14R) Drag Spacer



# 102 LINCOLN® STYLE

#### COMPATIBLE WITH LINCOLN® PROCUT 20, 55, 80<sup>†</sup>



Not Shown K1571-1 Torch W/lead 25'

#### **COMPATIBLE WITH LINCOLN® PROCUT 40**†





# LINCOLN® STYLE 103

#### **COMPATIBLE WITH PCT-60**†



Not Shown KP2027-1 Unbreakable Shield

#### COMPATIBLE WITH LINCOLN® PROCUT 125†



Not Shown K880-5 Torch W/lead 25'



# 104 MESSER/MG® STYLE / MILLER® STYLE

# MESSER/MG® Style

COMPATIBLE WITH MESSER/MG® PCH60/PCH95†



Not Shown 753.03753 Tip 1.0mm (PCH95) 753.03754 Tip 1.2mm (PCH95)

# MILLER® Style

**COMPATIBLE WITH MILLER® APT 1000**†



# Not Shown \*131190 Torch Body w/out Handle

####