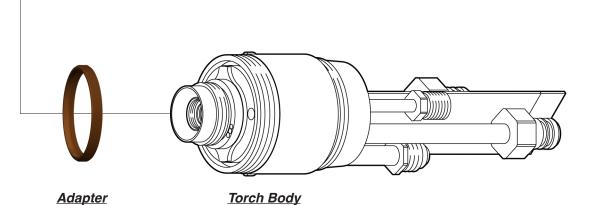

### PHDX<sup>™</sup> 260 & 400 SERIES PARTS & ACCESSORIES

90-0790

90-0706 Quick Disconnect Torch Body

90-8879 Torch Kit: O-rings, Water Tube, Seal

90-8880 Quick Disconnect Kit: O-ring, Connector

90-0705 Quick Disconnect Receptacle