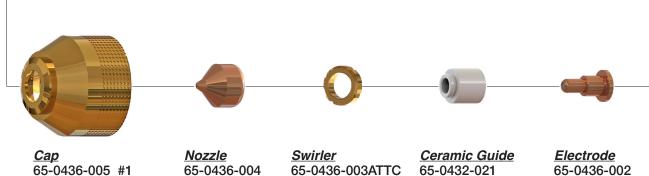

### Kit Includes

- 1 Quick Disconnect Torch
- 10 Electrodes
- 10 Nozzles
- 2 Swirl Rings
- Nozzle Retaining Cap
- 2 Shields
- 1 Shield Cap
- Consumable Removal Tool
- 1 Water Tube Removal Tool
- 1 1/4oz. Silicon Lubricant
- O-ring Kit

### PHDX<sup>™</sup> 260 & 400 SERIES

260 amp Mild Steel consumables illustrated above

|             | Mild Steel    |         |                            |         |            |                             |               |  |  |  |  |
|-------------|---------------|---------|----------------------------|---------|------------|-----------------------------|---------------|--|--|--|--|
| Amperage    | Shield<br>Cap | Shield  | Nozzle<br>Retaining<br>Cap | Nozzle  | Swirl Ring | Electrode                   | Water<br>Tube |  |  |  |  |
| 30 A        | 90-0747       | 60-0194 | 90-0754                    | 60-0193 | 90-0180    | 60-0192                     | 90-0340       |  |  |  |  |
| 50 A        | 90-0747       | 90-0555 | 90-0754                    | 90-0554 | 90-0553    | 90-0552                     | 90-0340       |  |  |  |  |
| 80 A        | 90-0747       | 90-0189 | 90-0756                    | 90-0188 | 90-0179    | 90-0187 / 90-0566 CleanCut™ | 90-0340       |  |  |  |  |
| 130 A       | 97-0200       | 97-0255 | 97-1365                    | 97-0252 | 90-0179    | 97-0249 CleanCut™           | 90-0700       |  |  |  |  |
| 200 A       | 97-0200       | 97-0513 | 97-1365                    | 97-0261 | 90-0405    | 97-0258 CleanCut™           | 90-0700       |  |  |  |  |
| 260 A       | 97-0200       | 97-0491 | 97-0365                    | 97-0279 | 90-0436    | 97-0276 CleanCut™           | 90-0571       |  |  |  |  |
| 400 A       | 97-0200       | 97-4002 | 97-0365                    | 90-0632 | *220631    | 90-0530 CleanCut™           | 90-0571       |  |  |  |  |
| 80 A bevel  | 90-0637       | 90-0742 | *220845                    | 90-0806 | 90-0179    | 90-0802                     | 90-0700       |  |  |  |  |
| 130 A bevel | 97-0200       | 97-0255 | 97-1365                    | 97-0252 | 90-0179    | 97-0249 CleanCut™           | 90-0700       |  |  |  |  |
| 200 A bevel | 97-0200       | 97-0513 | 97-1365                    | 97-0261 | 90-0405    | 97-0258 CleanCut™           | 90-0700       |  |  |  |  |
| 260 A bevel | 97-0200       | 97-0491 | 97-0365                    | 97-0279 | 90-0436    | 97-0276 CleanCut™           | 90-0571       |  |  |  |  |
| 400 A bevel | 97-0200       | 97-4002 | 97-0365                    | 90-0632 | *220631    | 90-0530 CleanCut™           | 90-0571       |  |  |  |  |