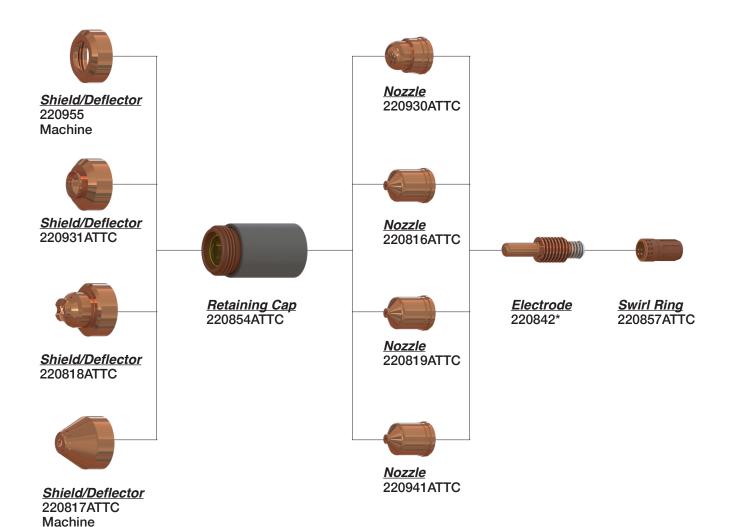

#### COMPATIBLE WITH HYPERTHERM® POWERMAX45® XP<sup>†</sup>

Not Shown \*220953 Retaining Cap \*220777 Electrode

#### COMPATIBLE WITH HYPERTHERM® POWERMAX65® XP<sup>†</sup>

Not Shown \*220953 Retaining Cap \*220777 Electrode