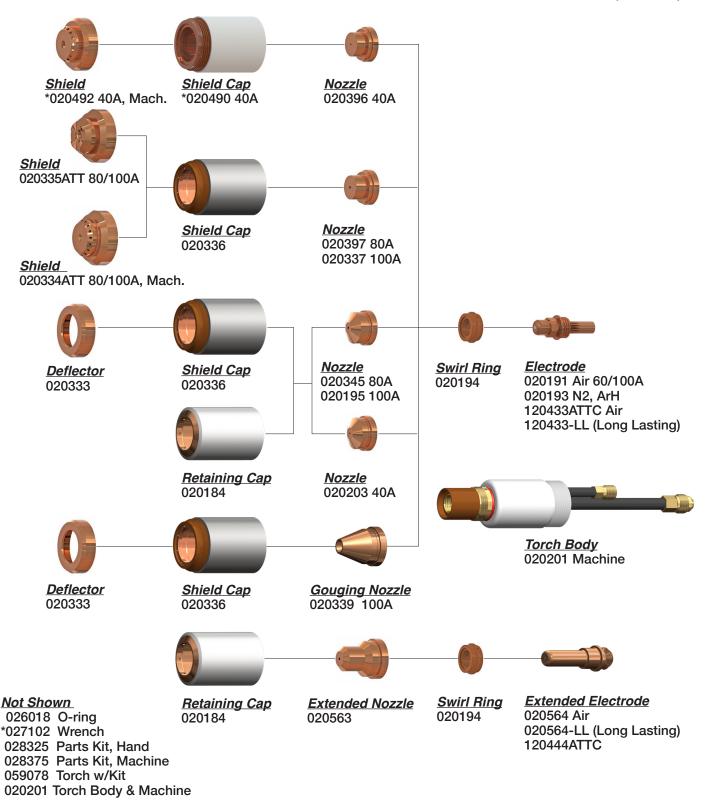

#### **Not Shown**

\*001192 Handle

005094 Switch, Push Button

\*020588 Torch Body 026016 O-Ring (red)

\*028482 Torch w/Kit

044016 O-Ring (black) \*070057 Torch w/15' Leads

\*070058 Torch w/25' Leads



# COMPATIBLE WITH HYPERTHERM® MAX-40® (PAC140)†



#### Not Shown

020114 Torch Body, Machine

\*020120 Handle, 70°

\*020231 10-3/4" Torch Pos. Sleeve

020479 PAC140 Torch Main Body

026016 O-Ring (red)

029129 25' Lead

044016 O-Ring (black)

057112 75° Torch w/25' Lds Hand

057053 180° Torch w/25' Lds Mach.



#### COMPATIBLE WITH HYPERTHERM® MAX-40CS/42/43®†



**Not Shown** 

\*001215 Handle

\*071069 Torch Body 70° W/25' Leads QD/PAC121P

\*120013 Torch Body PAC121P, w/Switch



# **COMPATIBLE WITH HYPERTHERM® MAX-45®†**





# COMPATIBLE WITH HYPERTHERM® MAX-100® (PAC130)†





### COMPATIBLE WITH HYPERTHERM® MAX-100D®(PAC160)†





#### **COMPATIBLE WITH HYPERTHERM® MAX-200®†**



020416 Swirl Ring

020417 Nozzle

020418 Nozzle

\*020425 Swirl Ring

020447 Nozzle

020486 Nozzle



#### COMPATIBLE WITH HYPERTHERM® MAXPRO-200®†













|                                    |              |                          | I          |            |            |              |  |  |  |
|------------------------------------|--------------|--------------------------|------------|------------|------------|--------------|--|--|--|
| Amperage                           | Shield       | Retaining Cap            | Nozzle     | Swirl Ring | Electrode  | Water Tube** |  |  |  |
| Mild Steel - Air                   | r Plasma     |                          |            |