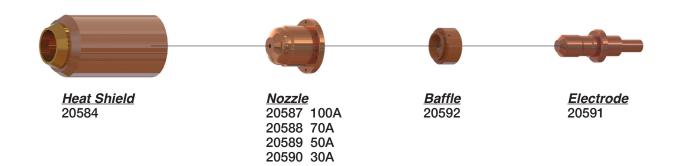

#### COMPATIBLE WITH ESAB/L-TEC® PT-25†

**Shield** \*21654 (Std) 21660 (Long)

Nozzle 21596 50A 21597 100A 21598 150A 21599 Gouging 0558000729 Gouging 0558000726 50A 0558000727 100A 0558000728 10A

Swirl Ring 21667 0558001457 OEM\* (Euro Torch)

**Electrode** 21595 \*21780(H35) 0558000732 0558000733 Electrode Holder 21657 0558000731

**Not Shown** \*21625 (Torch Head) \*344019 O-Ring 0558001457 Swirl Baffle