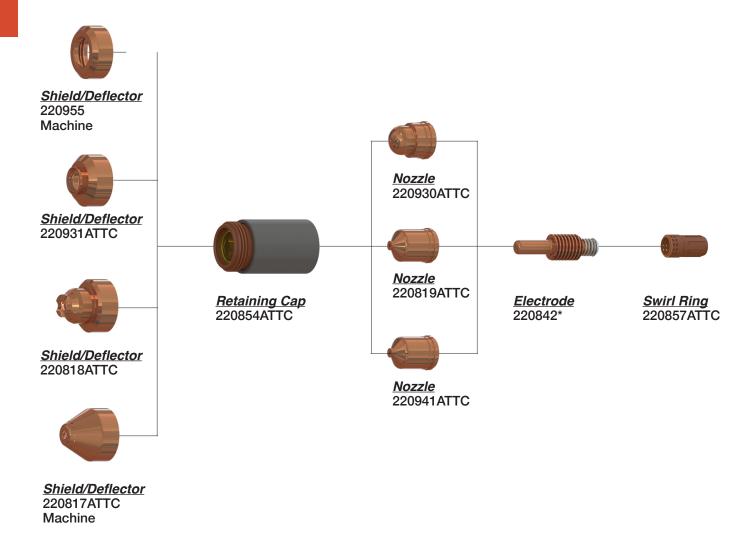

ng Cap - Low Current 020034 Tapered 020610



Nozzle N 020035 .166 020036 .187 020037 .220 020047 .250, ArH 020050 .120

**Swirl Ring N**<sub>2</sub> 020039 .120-.187 020040 .220

020048 .250 020042 .120-.187 (ccw) 020079 .220 (ccw)

Electrode N, 020038





Insulator Sleeve 020041









#### COMPATIBLE WITH HYPERTHERM® PAC 600<sup>†</sup>







Torch Body 020328



Insulator Sleeve 020041



#### **COMPATIBLE WITH HYPERTHERM® POWERMAX-30**†



#### COMPATIBLE WITH HYPERTHERM® POWERMAX-190C (PAC105)†



Not Shown 120898 Retaining Cap 120884 Shield

#### COMPATIBLE WITH HYPERTHERM® POWERMAX-380 (PAC110T)†





#### COMPATIBLE WITH HYPERTHERM® POWERMAX45® XP<sup>†</sup>



Not Shown \*220953 Retaining Cap \*220777 Electrode



#### COMPATIBLE WITH HYPERTHERM® POWERMAX65® XP<sup>†</sup>



Not Shown \*220953 Retaining Cap \*220777 Electrode



#### COMPATIBLE WITH HYPERTHERM® POWERMAX85® XP<sup>†</sup>



Not Shown
\*220953 Retaining Cap
\*220777 Electrode
\*220948 Shield/Deflector Fine Cut



# COMPATIBLE WITH HYPERTHERM® POWERMAX105® XP<sup>†</sup> HANDHELD



Not Shown \*220953 Retaining Cap \*220777 Electrode



# COMPATIBLE WITH HYPERTHERM® POWERMAX-600® (PAC123T/M)†



Not Shown \*001288 Torch Handle 120570 Hand Torch 123T 120583 Machine Torch 180°



#### COMPATIBLE WITH HYPERTHERM® POWERMAX-800® (PAC121)†



- \*120558 Machine Torch (takes new consumables)
- \*120570 Push Button Torch 900\*\*



#### COMPATIBLE WITH HYPERTHERM® POWERMAX-900® (PAC125T/M)†

\*\* The use of this torch body requires using 900-series torch consumables.





#### **Uses T60 Consumables**