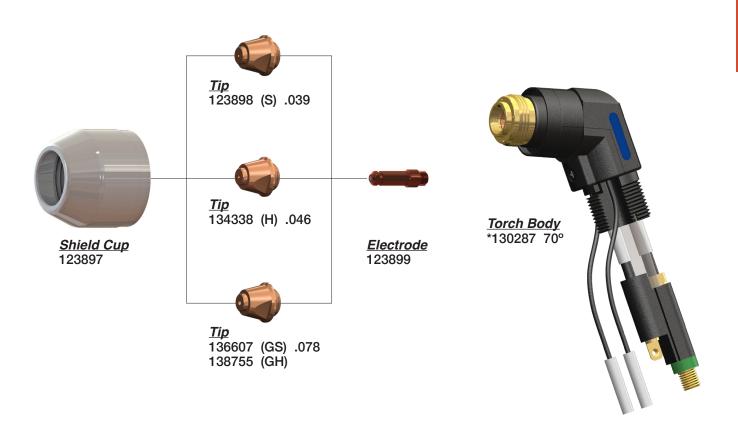

#### COMPATIBLE WITH ESAB/L-TEC® PT-26†

Not Shown \*20068 Front End Assy Brass \*34599 Torch Head

# COMPATIBLE WITH ESAB/L-TEC® PT-31 & 31XL†