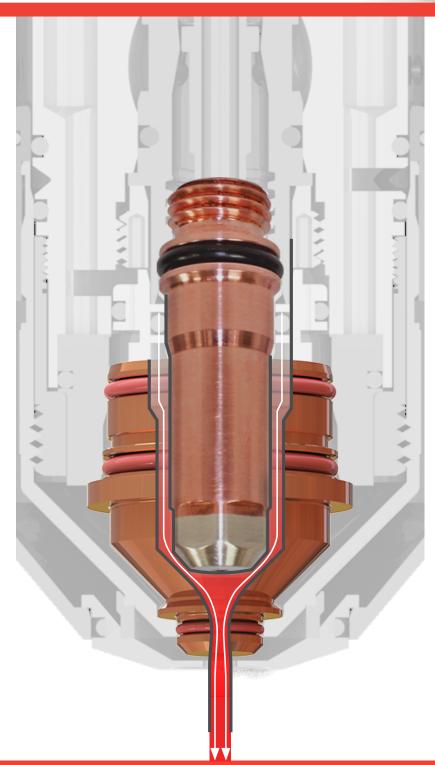

### **Designed to Work Together**

- Extend Electrode Life
- More efficient cooling
- Extended hafnium electrode life
- 25% 50% longer production time
- Prevent Nozzle Damage
- Cooler silver electrodes diminish nozzle damage
- Nozzles paired with silver electrodes last longer

### CleanCut™ Rocket Nozzle

(PATENT PENDING)

- Supercharge the Plasma Arc
  - Smooth-bore configuration reduces turbulence
  - Stabilizes and accelerates the plasma arc column
- Produces ultra-smooth cuts