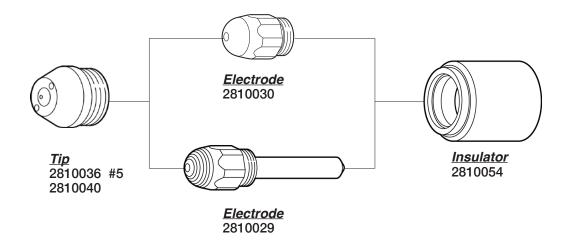

#### COMPATIBLE WITH ESAB/L-TEC® PT-26†

Not Shown \*20068 Front End Assy Brass \*34599 Torch Head

# COMPATIBLE WITH ESAB/L-TEC® PT-31 & 31XL†