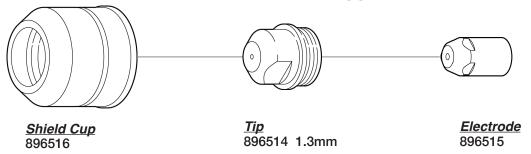

k, trade name, or product name of the above-named company. PHDTM, PHDTM, Lightning\*®, Waltec\*TM, Integra\*TM, Lasertec\*® Laser Division of American Torch Tip.®, Multi-Use\*TM and ProMix\*TM are trademarks owned by American Torch Tip Company. © Copyright 2024, American Torch Tip Company



#### COMPATIBLE WITH ESAB/L-TEC® PT-251†



<u>Electrode Centering Tool</u> 948178

#### **Not Shown**

\*948171 Torch Cap, (lrg. frt. bdy.) \*948174 Front Body Assm. 948179 Gasket 86W99 O-Ring

#### **NOTE**

(Irg. frt. bdy.) = Long Front Body



# 46 HARRIS® STYLE / HETTIGER® STYLE

# HARRIS® Style



# **HETTIGER®** Style



*Tip* Hettiger 27.6mm X 4.0mm



*Tip*Hettiger #1
30.5mm X 4.0mm



# HITACHI® STYLE 47

#### **COMPATIBLE WITH HITACHI® PTP-51**†



#### **COMPATIBLE WITH HITACHI® PTP-81**†



#### COMPATIBLE WITH HITACHI® UG-31<sup>†</sup>





# 48 HOBART® STYLE

#### **COMPATIBLE WITH HOBART® TP-3A†**



#### COMPATIBLE WITH HOBART® TP-6A/P†



#### COMPATIBLE WITH HOBART® TP-10A/P<sup>†</sup>





# HOBART® STYLE 49

# **COMPATIBLE WITH HOBART® TP-12**†



Not Shown 450519 Gasket 450522 O-Ring

# COMPATIBLE WITH HOBART® ST-50A (625I)†





# 50 HOBART® STYLE

#### COMPATIBLE WITH HOBART® HSC-30A†



#### **COMPATIBLE WITH HOBART® 120†**



| Not Shown |                     |
|-----------|---------------------|
| 494418-2  | Torch Body, 140A    |
| 494418-3  | O-Ring              |
| 494418-4  | O-Ring              |
| 494418-13 | Nozzle Assembly     |
| 494418-17 | Insulator Contact   |
| 494418-18 | Guide Cup           |
| 494418-19 | Tip 2.4mm (gouging) |
| 494418-21 | G