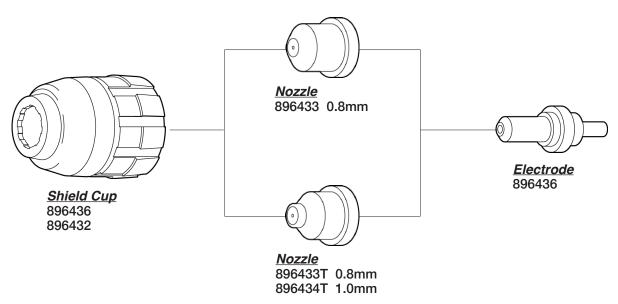

# COMPATIBLE WITH HYPERTHERM® HPR260XD®/HPR400XD® (30 AMP TO 400 AMP)†

260 amp Mild Steel consumables illustrated above

|             |               |            |                  | Mild Steel |               |                                    |            |
|-------------|---------------|------------|------------------|------------|---------------|------------------------------------|------------|
| Amperage    | Shield<br>Cap | Shield     | Retaining<br>Cap | Nozzle     | Swirl<br>Ring | Electrode                          | Water Tube |
| 30 A        | 220747        | 220194ATTC | 220754           | 220193ATTC | 220180        | 220192ATTC                         | 220340ATTC |
| 50 A        | 220747        | 220555ATTC | 220754           | 220554ATTC | 220553        | 220552ATTC                         | 220340ATTC |
| 80 A        | 220747        | 220189ATTC | 220756           | 220188ATTC | 220179        | 420566 CleanCut™<br>220187ATTC     | 220340ATTC |
| 130 A       | 220747        | 220183ATTC | 220756           | 220182ATTC | 220179        | 220181ATTC<br>220665ATTC CleanCut™ | 220340ATTC |
| 200 A       | *220637       | *220761    | *220757          | 220354ATTC | 220353        | 220352ATTC<br>220666ATTC CleanCut™ | 220340ATTC |
| 260 A       | *220637       | *220764    | *220760          | 220439ATTC | 220436        | 220435ATTC<br>220668ATTC CleanCut™ | 220340ATTC |
| 400 A       | 90-4000       | 90-4002    | 90-4001          | 220632ATTC | *220631       | 220629ATT<br>420530ATTC CleanCut™  |            |
| 130 A bevel | 90-0637       | 90-0742    | *220740          | 220646ATTC | 220179        | 220649ATT                          | 220700ATTC |
| 200 A bevel | 90-0637       | 90-0658    | *220845          | 220659ATTC | 220353        | 220662ATTC                         | 220700ATTC |
| 260 A bevel | 90-0637       | 90-0741    | *220740          | 220542ATTC | 220436        | 220541ATT                          | 220571ATTC |
| 400 A bevel | 90-4000       | 90-4002    | 90-4001          | 220632ATTC | *220631       | 220629ATT                          | 220571ATTC |

# COMPATIBLE WITH HYPERTHERM® HPR260XD®/HPR400XD® (45 AMP TO 400 AMP)†

260 amp Stainless Steel consumables illustrated above

|             | Stainless Steel |            |                             |            |            |            |            |  |  |  |  |  |
|-------------|-----------------|------------|-----------------------------|------------|------------|------------|------------|--|--|--|--|--|
| Amperage    | Shield<br>Cap   | Shield     | Retaining<br>Cap            | Nozzle     | Swirl Ring | Electrode  | Water Tube |  |  |  |  |  |
| 45 A        | 220747          | 220202     | 220755                      | 220201ATTC | 220180     | 220308ATTC | 220340ATTC |  |  |  |  |  |
| 80 A        | 220747          | 220338ATTC | 220755                      | 220337ATTC | 220179     | 220339ATTC | 220340ATTC |  |  |  |  |  |
| 130 A       | 220747          | 220198ATTC | 220755 (H35)<br>220756 (N2) | 220197ATTC | 220179     | 220307ATTC | 220340ATTC |  |  |  |  |  |
| 200 A       | *220637         | *220762    | *220758                     | 220343ATTC | 220342     | 220307ATTC | 220340ATTC |  |  |  |  |  |
| 260 A       | *220637         | *220763    | *220758                     | 220406ATTC | 220405     | 220307ATTC | 220340ATTC |  |  |  |  |  |
| 400 A       | *220637         | *220707    | *220712                     | 220708ATTC | 220405     | 220709ATT  | 220571ATTC |  |  |  |  |  |
| 130 A bevel | *220637         | *220738    | *220739                     | 220656ATTC | 220179     | 220606ATT  | 220571ATTC |  |  |  |  |  |
| 260 A bevel | *220637         | *220738    | *220739                     | 220607ATTC | 220405     | 220606ATT  | 220700ATTC |  |  |  |  |  |
| 400 A bevel | *220657         | *220707    | *220712                     | 220708ATTC | 220405     | 220709ATT  | 220571ATTC |  |  |  |  |  |