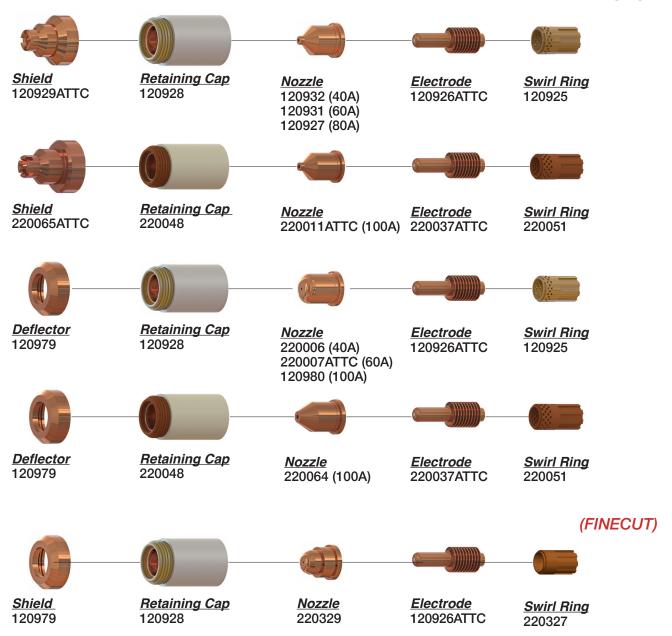

# COMPATIBLE WITH HYPERTHERM® HPR130® & 260®†

| Amperage     | Amnerage Shield Can Shield |            | Nozzle<br>Retaining Cap             | Nozzle     | Swirl<br>Ring      | Electrode                            | Water Tube |
|--------------|----------------------------|------------|-------------------------------------|------------|--------------------|--------------------------------------|------------|
| Mild Steel   |                            |            |                                     |            |                    |                                      |            |
| 30           | 220173ATTC                 | 220194     | 220313ATTC                          | 220193ATTC | 220180<br>(30-45A) | 220192ATT                            | 220340ATTC |
| 80           | 220173ATTC                 | 220189ATTC | 220176ATTC                          | 220188ATTC | 220179             | 220187ATT                            | 220340ATTC |
| 130          | 220173ATTC                 | 220183ATTC | 220176ATTC                          | 220182ATTC | 220179             | 220181ATT                            | 220340ATTC |
| 200          | 220398ATTC                 | 220356ATTC | 220355ATTC                          | 220354ATTC | 220353             | 220352ATT                            | 220340ATTC |
| 260          | 220398ATTC                 | 220440ATT  | 220433ATTC                          | 220439ATTC | 220436             | 220435ATT                            | 220340ATTC |
| Stainless St | eel                        |            |                                     |            |                    |                                      |            |
| 80           | 220173ATTC                 | 220198ATTC | 220304ATTC (H35)                    | 220337ATTC | 220179             | 220339ATT                            | 220340ATTC |
| 130          | 220173ATTC                 | 220198ATTC | 220304ATTC (H35)<br>220176ATTC (N2) | 220197ATTC | 220179             | 220665ATTC<br>CleanCut™<br>220307ATT | 220340ATTC |
| 200          | 220398ATTC                 | 220345ATTC | 220344ATTC                          | 220343ATTC | 220342             | 220666ATTC<br>CleanCut™<br>220307ATT | 220340ATTC |
| 260          | 220398ATTC                 | 220407ATT  | 220344ATTC                          | 220406ATTC | 220405             | 220668ATTC<br>CleanCut™<br>220307ATT | 220340ATTC |

Not Shown 220644ATTC Inner Retainer 100A 220347ATTC Inner Retainer Cap 220202 Shield 45A

#### COMPATIBLE WITH HYPERTHERM® HPR260® (BEVELING)†

| Amperage     | Shield Cap      | Shield     | Nozzle<br>Retaining Cap | Nozzle     | Swirl Ring | Electrode  | Water Tube |  |  |  |
|--------------|-----------------|------------|-------------------------|------------|------------|------------|------------|--|--|--|
| Mild Steel   |                 |            |                         |            |            |            |            |  |  |  |
| 130          | 220398ATTC      | 220645ATTC | 220603ATTC              | 220646ATTC | *220179    | 220649ATTC | 220571ATTC |  |  |  |
| 260          | 220398ATTC      | 220545ATTC | 220603ATTC              | 220542ATTC | *220436    | 220541ATTC | 220700ATTC |  |  |  |
| Stainless St | Stainless Steel |            |                         |            |            |            |            |  |  |  |
| 130          | 220398ATTC      | 220609ATTC | 220608ATT               | 220656ATTC | *220179    | 220606ATTC | 220571ATTC |  |  |  |
| 260          | 220398ATTC      | 220609ATTC | 220608ATT               | 220607ATTC | *220436    | 220606ATTC | 220700ATTC |  |  |  |

Not Shown \*120651 Torch Body

# COMPATIBLE WITH HYPERTHERM® HPR260XD®/HPR400XD® (30 AMP TO 400 AMP)†

260 amp Mild Steel consumables illustrated above

|             |               |            |                  | Mild Steel |               |                                    |            |
|-------------|---------------|------------|------------------|------------|---------------|------------------------------------|------------|
| Amperage    | Shield<br>Cap | Shield     | Retaining<br>Cap | Nozzle     | Swirl<br>Ring | Electrode                          | Water Tube |
| 30 A        | 220747        | 220194ATTC | 220754           | 220193ATTC | 220180        | 220192ATTC                         | 220340ATTC |
| 50 A        | 220747        | 220555ATTC | 220754           | 220554ATTC | 220553        | 220552ATTC                         | 220340ATTC |
| 80 A        | 220747        | 220189ATTC | 220756           | 220188ATTC | 220179        | 420566 CleanCut™<br>220187ATTC     | 220340ATTC |
| 130 A       | 220747        | 220183ATTC | 220756           | 220182ATTC | 220179        | 220181ATTC<br>220665ATTC CleanCut™ | 220340ATTC |
| 200 A       | *220637       | *220761    | *220757          | 220354ATTC | 220353        | 220352ATTC<br>220666ATTC CleanCut™ | 220340ATTC |
| 260 A       | *220637       | *220764    | *220760          | 220439ATTC | 220436        | 220435ATTC<br>220668ATTC CleanCut™ | 220340ATTC |
| 400 A       | 90-4000       | 90-4002    | 90-4001          | 220632ATTC | *220631       | 220629ATT<br>420530ATTC CleanCut™  |            |
| 130 A bevel | 90-0637       | 90-0742    | *220740          | 220646ATTC | 220179        | 220649ATT                          | 220700ATTC |
| 200 A bevel | 90-0637       | 90-0658    | *220845          | 220659ATTC | 220353        | 220662ATTC                         | 220700ATTC |
| 260 A bevel | 90-0637       | 90-0741    | *220740          | 220542ATTC | 220436        | 220541ATT                          | 220571ATTC |
| 400 A bevel | 90-4000       | 90-4002    | 90-4001          | 220632ATTC | *220631       | 220629ATT                          | 220571ATTC |

# COMPATIBLE WITH HYPERTHERM® HPR260XD®/HPR400XD® (45 AMP TO 400 AMP)†

260 amp Stainless Steel consumables illustrated above

|             | Stainless Steel |            |                             |            |            |            |            |  |  |  |  |  |
|-------------|-----------------|------------|-----------------------------|------------|------------|------------|------------|--|--|--|--|--|
| Amperage    | Shield<br>Cap   | Shield     | Retaining<br>Cap            | Nozzle     | Swirl Ring | Electrode  | Water Tube |  |  |  |  |  |
| 45 A        | 220747          | 220202     | 220755                      | 220201ATTC | 220180     | 220308ATTC | 220340ATTC |  |  |  |  |  |
| 80 A        | 220747          | 220338ATTC | 220755                      | 220337ATTC | 220179     | 220339ATTC | 220340ATTC |  |  |  |  |  |
| 130 A       | 220747          | 220198ATTC | 220755 (H35)<br>220756 (N2) | 220197ATTC | 220179     | 220307ATTC | 220340ATTC |  |  |  |  |  |
| 200 A       | *220637         | *220762    | *220758                     | 220343ATTC | 220342     | 220307ATTC | 220340ATTC |  |  |  |  |  |
| 260 A       | *220637         | *220763    | *220758                     | 220406ATTC | 220405     | 220307ATTC | 220340ATTC |  |  |  |  |  |
| 400 A       | *220637         | *220707    | *220712                     | 220708ATTC | 220405     | 220709ATT  | 220571ATTC |  |  |  |  |  |
| 130 A bevel | *220637         | *220738    | *220739                     | 220656ATTC | 220179     | 220606ATT  | 220571ATTC |  |  |  |  |  |
| 260 A bevel | *220637         | *220738    | *220739                     | 220607ATTC | 220405     | 220606ATT  | 220700ATTC |  |  |  |  |  |
| 400 A bevel | *220657         | *220707    | *220712                     | 220708ATTC | 220405     | 220709ATT  | 220571ATTC |  |  |  |  |  |

130 amp Aluminum consumables illustrated above

|          | Aluminum   |            |                              |            |               |                                      |            |  |  |  |  |
|----------|------------|------------|------------------------------|------------|---------------|--------------------------------------|------------|--|--|--|--|
| Amperage | Shield Cap | Shield     | Retaining<br>Cap             | Nozzle     | Swirl<br>Ring | Electrode                            | Water Tube |  |  |  |  |
| 45 A     | 220747     | 220202     | 220756                       | 220201ATTC | 220180        | 220308ATTC                           | 220340ATTC |  |  |  |  |
| 130 A    | 220747     | 220198     | 220755 (H35)<br>220756 (Air) | 220197ATTC | 220179        | 220307ATTC (H35)<br>220181ATTC (Air) | 220340ATTC |  |  |  |  |
| 200 A    | *220637    | *220762    | *220759                      | 220346ATTC | 220342        | 220307ATTC                           | 220340ATTC |  |  |  |  |
| 260 A    | *220637    | *220763    | *220758                      | 220406ATTC | 220405        | 220307ATTC                           | 220340ATTC |  |  |  |  |
| 400 A    | 220637ATTC | 220707ATTC | *220712                      | 220708ATTC | 220405        | 220709ATT                            |            |  |  |  |  |