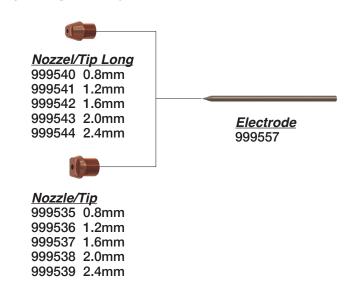

#### COMPATIBLE WITH ESAB/L-TEC® PT-24<sup>†</sup>

Nozzle Retainer 22007

**Nozzle** 21540 15A (A) 21541 30A (B) 21542 50A (C) 21543 70A (D) 21923 100A (E)

Swirl Ring \*21852 15A, (2 hole) \*21536 30A, (3 hole) 21692 50/100A, (4 hole) 0558004454-AG

**Electrode** 21539ATTC 15/100A 21539-AG

Water Baffle 21725

Not Shown \*21758 Torch Body